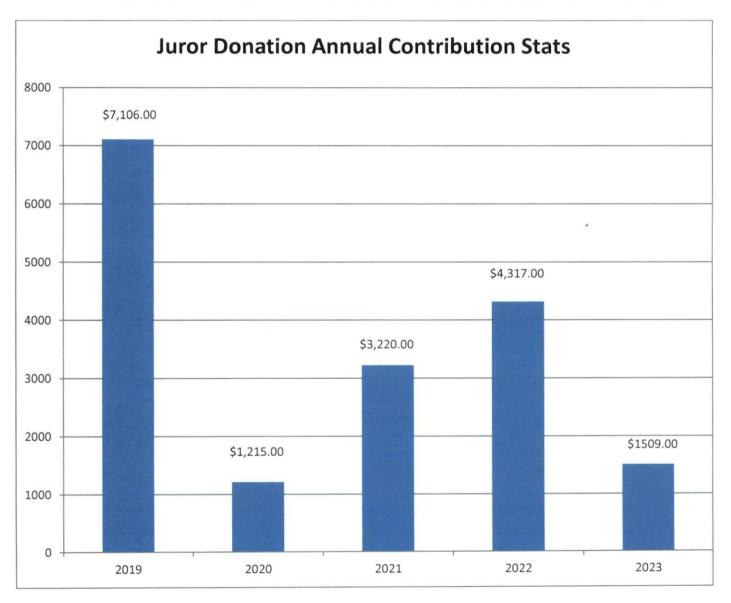

# Guadalupe County Treasurer's Monthly and Investment Report

For the Month Ended October 31, 2023

Submitted by Honorable Linda Douglass Guadalupe County Treasurer