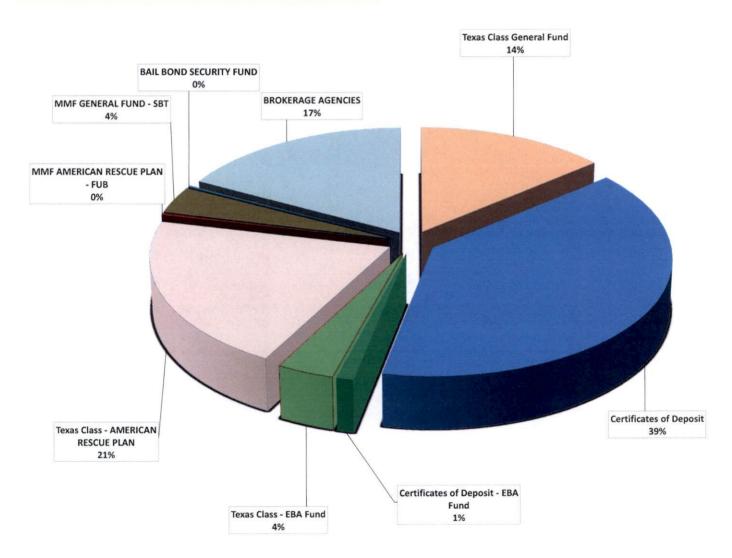

from 10 to 30 years.

Investment Report Page 16

## PORTFOLIO BY TYPE OF INVESTMENT ALLOCATION AS OF JULY 31, 2023

| Texas Class General Fund           | \$<br>20,180,328.00  |
|------------------------------------|----------------------|
| Certificates of Deposit            | \$<br>56,532,692.00  |
| Certificates of Deposit - EBA Fund | \$<br>1,548,713.00   |
| Texas Class - EBA Fund             | \$<br>5,137,596.00   |
| Texas Class - AMERICAN RESCUE PLAN | \$<br>29,961,428.00  |
| MMF AMERICAN RESCUE PLAN - FUB     | \$<br>304,824.00     |
| MMF GENERAL FUND - SBT             | \$<br>5,346,432.00   |
| BAIL BOND SECURITY FUND            | \$<br>310,000.00     |
| BROKERAGE AGENCIES                 | \$<br>24,845,378.00  |
| TOTAL                              | \$<br>144,167,391.00 |



#### **INTEREST RATES HISTORY BY MONTH AND YEAR**

#### FIRST UNITED BANK ACCOUNTS

|      | 2019  | 2020  | 2021  | 2022  | 2023  |
|------|-------|-------|-------|-------|-------|
| JAN  | 0.15% | 0.25% | 0.25% | 0.25% | 0.50% |
| FEB  | 0.15% | 0.25% | 0.25% | 0.25% | 0.50% |
| MAR  | 0.15% | 0.25% | 0.25% | 0.25% | 0.50% |
| APR  | 0.15% | 0.25% | 0.25% | 0.25% | 0.50% |
| MAY  | 0.15% | 0.25% | 0.25% | 0.25% | 0.50% |
| JUNE | 0.17% | 0.25% | 0.25% | 0.25% | 0.50% |
| JULY | 0.25% | 0.25% | 0.25% | 0.25% | 0.50% |
| AUG  | 0.25% | 0.25% | 0.25% | 0.25% |       |
| SEPT | 0.25% | 0.25% | 0.25% | 0.25% |       |
| OCT  | 0.25% | 0.25% | 0.25% | 0.25% |       |
| NOV  | 0.25% | 0.25% | 0.25% | 0.25% |       |
| DEC  | 0.25% | 0.25% | 0.25% | 0.25% |       |

#### **FUB-MONEY MARKET FUN