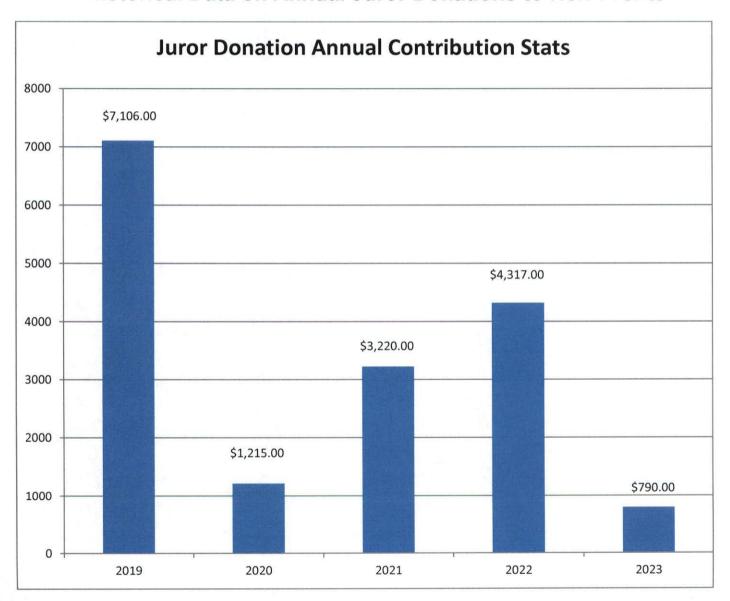

| TOTAL FUNDS SUBMITT                                      | ED               |            |                     |             | \$595,112.61<br>\$0.00 |
|                       | Difference                                               |                  |            |                     |             | φ0.00                  |

#### **Annual Juror Donations and Charities**

#### Jurors are able to donate all or part of their pay to the following charities:

- Court Appointed Special Advocates (CASA)
- Guadalupe County Child Welfare Service
- Guadalupe County Crime Stoppers
- Guadalupe Valley Family Violence Shelter
- Guadalupe County Children's Advocacy Center
- Texas Victims Compensation Fund
- Veterans Court Program

#### Historical Data on Annual Juror Donations to Non-Profits



AS OF 7/31/2023

## **Treasurer's Investment Report**



## SUBMITTED TO: COMMISSIONERS' COURT, GUADALUPE COUNTY BY: HONORABLE LINDA DOUGLASS, COUNTY TREASURER

This report is prepared in accordance with the provisions of Government Code 2256.023, The Public Funds Investment Act, which requires at least quarterly reporting of investment transactions for county funds to the Commissioners' Court. The investments held in Guadalupe County's portfolio comply with the Public Funds Investment Act and the County's Investment Policy and Strategies.

#### **General Statement**

This report summarizes the County's Investment Portfolio position and performance for the month ended July 31, 2023.

Funds of Guadalupe County will be invested in accordance with federal and state laws and within the bound