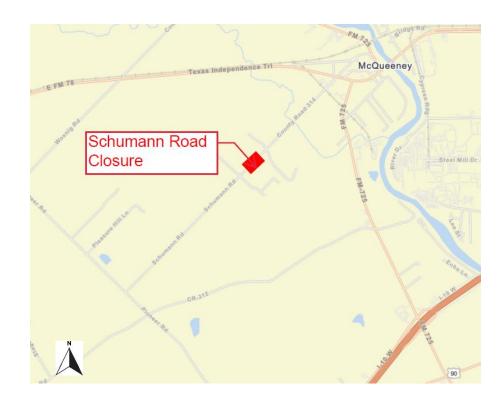

## TEMPORARY ROAD CLOSURE NOTICE: Schumann Road, Precinct 1

Be advised that Schumann Road, located in Guadalupe County Precinct 1, will be closed due to storm drain replacement construction. No thru traffic will be allowed during the closure, and drivers should follow detour signs and plan ahead for extra travel time. Closure dates are scheduled for Monday, Dec. 4 through Monday, February 5, 2024, weather permitting.

- When: Monday, Dec. 4, 2023, through Monday, Feb. 5, 2024Drivers should follow detour signs and plan for extra travel time
- Where: 1300 Block of Schumann Road, Seguin, TX 78155
- Contact: County Maintenance Department (830) 305-3048

## **GUADALUPE COUNTY Public Information**

Temporary Road Closure Map

Guadalupe County Precinct 1 1300 Block of Schumann Road, Seguin, TX 78155

###