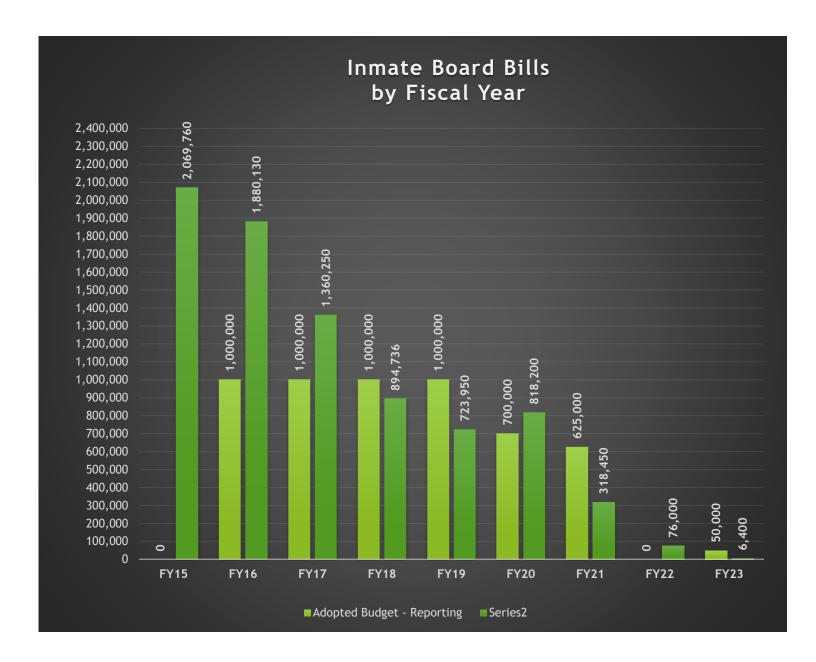

#### **#5 Inmate Board Bills**

In 2001, in order to accommodate the growth in inmate population, the County completed construction on the new Law Enforcement Center which added approximately 400 beds to the Adult Detention Center (Jail). This additional bed space in the County Detention Facility has been rented out to other governmental entities (local and federal) in need of housing for their inmates. This "renting of bed space" is referred to as inmate board bills.

Inmate board bill revenue does fluctuate and depends on the needs of other jurisdictions; this revenue is not secured or guaranteed for any budget period. Please see the chart included in this report for historical budget and collections information.

GL Account Code And Description 100-570-00\_350.7470 - Intergovernmental Inmate Board Bills Process Status Posted
Fiscal Month (Multiple Items)

| Row Labels           | Adopted Budget - Reporting | Actual Amount - Reporting |
|----------------------|----------------------------|---------------------------|
| Fiscal Calendar 2015 | 0                          | 2,069,760.00              |
| Fiscal Calendar 2016 | 1,000,000                  | 1,880,130.00              |
| Fiscal Calendar 2017 | 1,000,000                  | 1,360,250.00              |
| Fiscal Calendar 2018 | 1,000,000                  | 894,736.07                |
| Fiscal Calendar 2019 | 1,000,000                  | 723,950.00                |
| Fiscal Calendar 2020 | 700,000                    | 818,200.00                |
| Fiscal Calendar 2021 | 625,000                    | 318,450.00                |
| Fiscal Calendar 2022 | 0                          | 76,000.00                 |
| Fiscal Calendar 2023 | 50,000                     | 6,400.00                  |