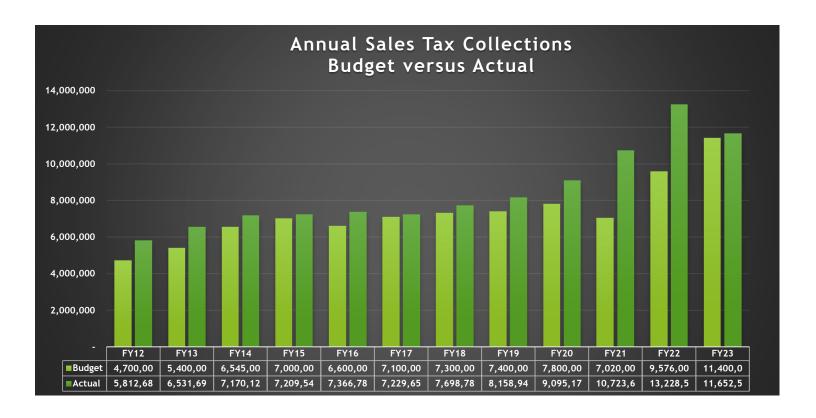

#### #2 Sales Tax

Guadalupe County's 1/2 percent sales and use tax rate (.005) was effective January 1, 1988. Please see the chart included in this report for historical budget and collections information

#### SALES TAX BY FISCAL YEAR

FY12 FY13 FY14 FY15 FY16 FY17 FY18 FY19 FY20 FY21 FY22 FY23 **Budget** 4,700,000 5,400,000 6,545,000 7,000,000 6,600,000 7,100,000 7,300,000 7,400,000 7,800,000 7,020,000 9,576,000 11,400,000 Actual 5,812,687 6,531,693 7,170,123 7,209,540 7,366,785 7,229,655 7,698,786 8,158,940 9,095,170 10,723,613 13,228,590 11,652,598