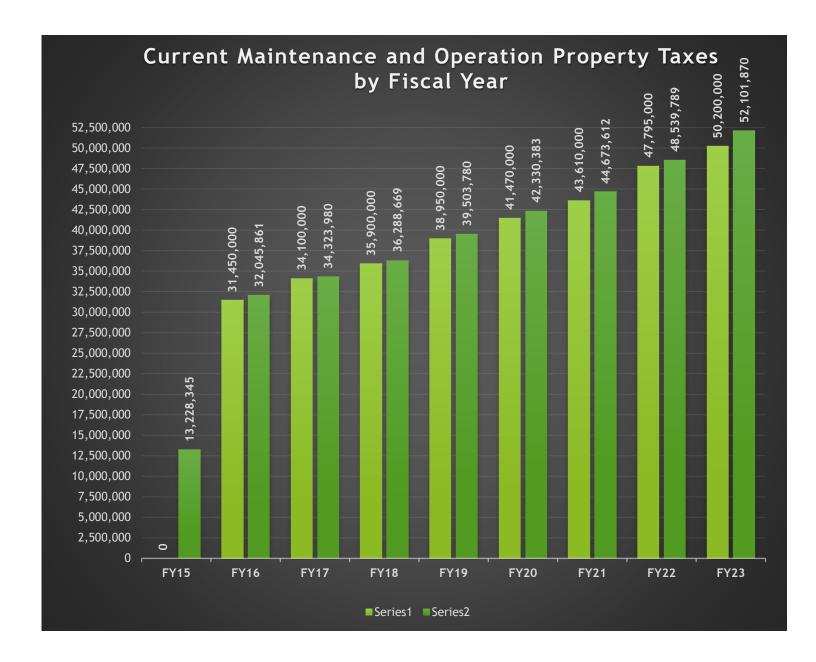

#### **#1 Property Taxes**

The County is different from other forms of local government in that it has limited sources of funding. The main funding source, and the only funding source directly controlled by the Commissioners Court, is property taxes. In the General Fund, Current Property Taxes (Maintenance and Operations, M&O) represent 69.6% of all revenue. Please see the chart included in this report for historical budget and collections information.

GL Account Code And Description

100-409\_300.7110 - Revenues Current Taxes / Real Property
Process Status

Posted

(Multiple Items)

| Row Labels           | Adopted Budget - Reporting | Actual Amount - Reporting |
|----------------------|----------------------------|---------------------------|
| Fiscal Calendar 2015 | 0                          | 13,228,345.07             |
| Fiscal Calendar 2016 | 31,450,000                 | 32,045,861.05             |
| Fiscal Calendar 2017 | 34,100,000                 | 34,323,979.52             |
| Fiscal Calendar 2018 | 35,900,000                 | 36,288,669.20             |
| Fiscal Calendar 2019 | 38,950,000                 | 39,503,780.25             |
| Fiscal Calendar 2020 | 41,470,000                 | 42,330,382.98             |
| Fiscal Calendar 2021 | 43,610,000                 | 44,673,612.01             |
| Fiscal Calendar 2022 | 47,795,000                 | 48,539,789.24             |
| Fiscal Calendar 2023 | 50,200,000                 | 52,101,870.46             |

#### **Guadalupe County Current Property Tax Collections - General Fund**

(Account Number: 100-409\_300.7110)

|      |           | Curren    | t Prop                      | erty Tax C | ollections | by Month  | by Fis                      | cal Year            |            | _          | et to Actua<br>nparison  | ıl    |
|------|-----------|-----------|-----------------------------|------------|------------|-----------|-----------------------------|---------------------|------------|------------|--------------------------|-------|
|      | October   | November  | %<br>collected<br>(Oct-Nov) | December   | January    | February  | %<br>collected<br>(Oct-Feb) | March-<br>September | Total      | Budget     | Over/<br>Under<br>Budget | % +/- |
| 2023 | 280,469   | 2,691,385 | 5.9%                        | 24,318,042 | 16,679,021 | 5,165,151 | 97.9%                       | 2,967,802           | 52,101,870 | 50,200,000 | 1,901,870                | 3.8%  |
| 2022 | 170,622   | 3,209,345 | 7.1%                        | 24,652,746 | 11,890,767 | 6,138,591 | 96.4%                       | 2,284,290           | 48,346,361 | 47,795,000 | 551,361                  | 1.2%  |
| 2021 | 252,946   | 3,334,380 | 8.2%                        | 21,851,727 | 12,520,155 | 4,594,884 | 97.6%                       | 2,119,519           | 44,673,612 | 43,610,000 | 1,063,612                | 2.4%  |
| 2020 | 636,220   | 2,459,674 | 7.5%                        | 21,642,843 | 11,153,892 | 4,655,211 | 97.8%                       | 1,782,802           | 42,330,642 | 41,470,000 | 860,642                  | 2.1%  |
| 2019 | 1,109,636 | 2,034,750 | 8.1%                        | 17,326,909 | 13,070,187 | 4,350,992 | 97.3%                       | 1,611,305           | 39,503,780 | 38,950,000 | 553,780                  | 1.4%  |
| 2018 | 383,625   | 1,969,978 | 6.6%                        | 18,563,067 | 10,111,818 | 3,864,635 | 97.2%                       | 1,395,545           | 36,288,669 | 35,900,000 | 388,669                  | 1.1%  |
| 2017 | 1,691,285 | 1,552,429 | 9.5%                        | 17,296,921 | 8,026,639  | 4,229,470 | 96.2%                       | 1,527,236           | 34,323,980 | 34,100,000 | 223,980                  | 0.7%  |
| 2016 | 1,341,762 | 1,387,438 | 8.7%                        | 15,332,778 | 9,324,169  | 3,492,377 | 98.2%                       | 1,167,337           | 32,045,861 | 31,450,000 | 595,861                  | 1.9%  |
| 2015 | 1,546,618 | 1,085,732 | 8.8%                        | 14,689,801 | 9,591,036  | 2,521,968 | 98.0%                       | 1,115,341           | 30,550,497 | 30,040,000 | 510,497                  | 1.7%  |
| 2014 | 1,428,705 | 2,039,809 | 12.2%                       | 12,481,401 | 9,162,943  | 2,326,052 | 96.5%                       | 1,130,166           | 28,569,077 | 28,425,000 | 144,077                  | 0.5%  |
| 2013 | 1,512,841 | 1,892,299 | 12.0%                       | 12,317,304 | 9,285,513  | 1,922,751 | 95.2%                       | 1,285,067           | 28,215,774 | 28,276,000 | (60,226)                 | -0.2% |
| 2012 | 5,888,620 | 1,059,451 | 25.8%                       | 8,068,451  | 9,074,131  | 1,801,153 | 96.3%                       | 1,042,869           | 26,934,675 | 26,900,000 | 34,675                   | 0.1%  |
| 2011 | 5,486,762 | 1,050,367 | 25.1%                       | 8,096,809  | 7,138,803  | 2,867,233 | 94.8%                       | 1,583,710           | 26,223,685 | 26,000,000 | 223,685                  | 0.9%  |
| 2010 | 5,827,097 | 5,170,445 | 45.7%                       | 3,752,569  | 6,106,955  | 1,936,740 | 94.8%                       | 1,442,759           | 24,236,565 | 24,050,000 | 186,565                  | 0.8%  |
| 2009 | 1,282,039 | 8,456,422 | 42.0%                       | 4,288,212  | 5,939,351  | 1,766,037 | 93.7%                       | 1,466,219           | 23,198,279 | 23,200,000 | (1,721)                  | 0.0%  |
| 2008 | 4,603,015 | 4,274,998 | 42.3%                       | 2,913,668  | 6,252,321  | 1,443,197 | 92.9%                       | 1,144,983           | 20,632,182 | 20,970,000 | (337,818)                | -1.6% |
| 2007 | 4,003,585 | 3,383,085 | 41.0%                       | 2,675,189  | 5,171,693  | 1,759,360 | 94.4%                       | 1,358,586           | 18,351,498 | 18,000,000 | 351,498                  | 2.0%  |
| 2006 | 702,543   | 1,845,226 | 15.6%                       | 6,060,520  | 4,740,738  | 1,775,932 | 92.8%                       | 1,109,481           | 16,234,441 | 16,300,000 | (65,559)                 | -0.4% |
| 2005 | 1,021,279 | 969,782   | 12.9%                       | 5,954,503  | 4,491,575  | 1,343,484 | 89.5%                       | 949,167             | 14,729,790 | 15,395,000 | (665,210)                | -4.3% |
| 2004 | 4,716,736 | 1,480,924 | 45.2%                       | 1,410,990  | 4,880,948  | 385,337   | 94.0%                       | 814,333             | 13,689,269 | 13,700,000 | (10,731)                 | -0.1% |
| 2003 | 4,564,357 | 555,558   | 41.6%                       | 2,545,235  | 3,477,719  | 527,666   | 94.8%                       | 767,723             | 12,438,257 | 12,315,000 | 123,257                  | 1.0%  |
| 2002 | 2,355,033 | 2,386,590 | 43.2%                       | 1,351,056  | 3,742,846  | 431,162   | 93.6%                       | 704,484             | 10,971,172 | 10,970,000 | 1,172                    | 0.0%  |