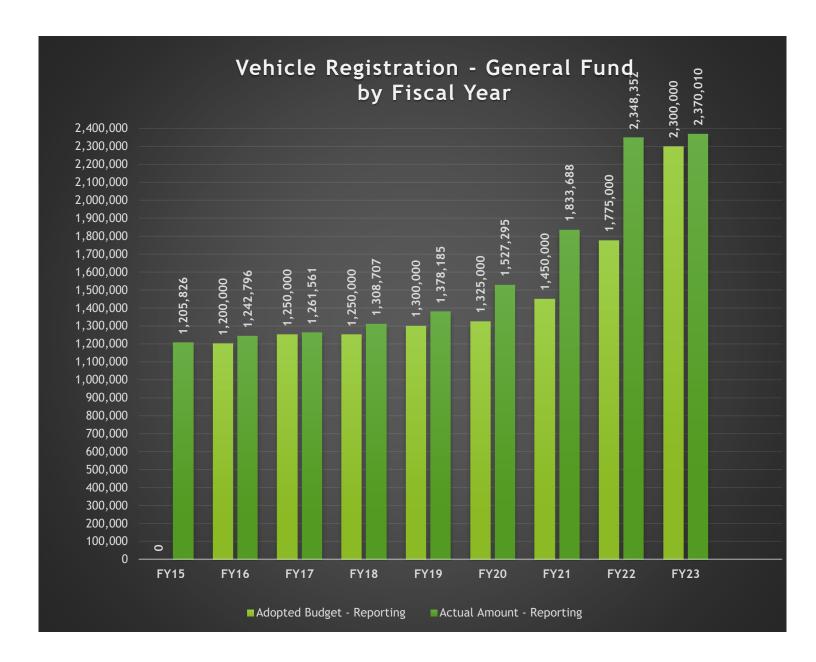

#### **#4 Vehicle Registration (General Fund)**

The Tax Assessor Collector remits a portion of the vehicle registration funds to the General Fund. This calculation is based on the Texas Transportation Code §502.1981. For more information on Vehicle Registration, please contact Daryl John, Tax Assessor-Collector. Please see the chart included in this report for historical budget and collections information.

GL Account Code And Description 100-499-00\_300.7235 - Revenues Vehicle Registration Process Status Posted (Multiple Items)

| Row Labels           | Adopted Budget - Reporting | Actual Amount - Reporting |
|----------------------|----------------------------|---------------------------|
| Fiscal Calendar 2015 | 0                          | 1,205,826.16              |
| Fiscal Calendar 2016 | 1,200,000                  | 1,242,795.89              |
| Fiscal Calendar 2017 | 1,250,000                  | 1,261,561.26              |
| Fiscal Calendar 2018 | 1,250,000                  | 1,308,707.17              |
| Fiscal Calendar 2019 | 1,300,000                  | 1,378,185.13              |
| Fiscal Calendar 2020 | 1,325,000                  | 1,527,294.64              |
| Fiscal Calendar 2021 | 1,450,000                  | 1,833,688.48              |
| Fiscal Calendar 2022 | 1,775,000                  | 2,348,352.06              |
| Fiscal Calendar 2023 | 2,300,000                  | 2,370,010.18              |