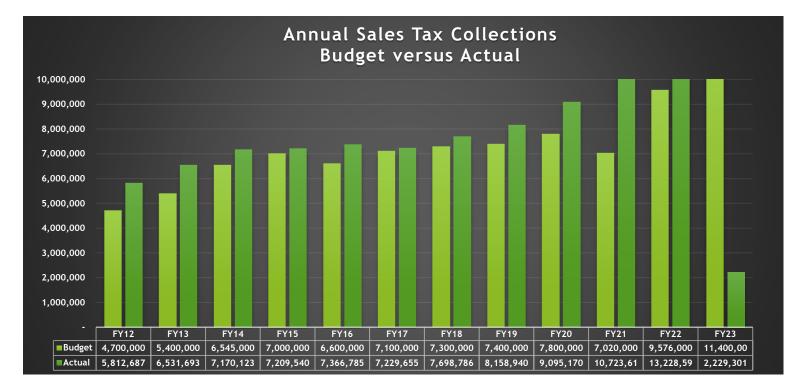

#### #2 Sales Tax

Guadalupe County's 1/2 percent sales and use tax rate (.005) was effective January 1, 1988. Please see the chart included in this report for historical budget and collections information

### Sales Tax History by Month Remitted to County

| Month Collected<br>/ Month Remitted | FY12       | FY13       | FY14       | FY15       | FY16       | FY17       | FY18       | FY19       | FY20       | FY21       | FY22       | FY23         |
|-------------------------------------|------------|------------|------------|------------|------------|------------|------------|------------|------------|------------|------------|--------------|
| OCT / DEC                           | \$ 439,045 | \$ 493,420 | \$ 538,296 | \$ 607,447 | \$ 630,243 | \$ 587,086 | \$ 574,347 | \$ 653,451 | \$ 702,868 | \$ 753,002 | \$ 878,902 | \$ 1,067,710 |
| NOV / JAN                           | 430,643    | 494,588    | 481,516    | 505,915    | 547,227    | 602,072    | 608,342    | 583,109    | 677,383    | 753,557    | 1,013,843  | 1,161,591    |
| DEC / FEB                           | 488,604    | 680,186    | 726,937    | 748,195    | 789,474    | 627,063    | 762,858    | 807,211    | 926,412    | 1,026,147  | 1,287,019  |              |
| JAN / MAR                           | 396,963    | 448,163    | 501,161    | 507,457    | 530,642    | 582,195    | 322,758    | 627,327    | 695,334    | 774,772    | 959,015    |              |
| FEB / APR                           | 388,922    | 468,814    | 561,845    | 494,746    | 464,505    | 488,896    | 561,696    | 657,029    | 627,819    | 637,177    | 857,736    |              |
| MAR / MAY                           | 583,289    | 627,676    | 700,788    | 671,603    | 691,424    | 654,166    | 789,051    | 728,004    | 791,319    | 1,018,853  | 1,206,614  |              |
| APR / JUN                           | 466,522    | 540,830    | 671,146    | 588,818    | 563,016    | 562,148    | 628,901    | 646,564    | 720,529    | 882,335    | 1,042,017  |              |
| MAY / JUL                           | 491,571    | 525,020    | 530,660    | 548,496    | 570,375    | 576,814    | 636,345    | 662,830    | 759,148    | 853,432    | 1,233,986  |              |
| JUN / AUG                           | 538,575    | 576,638    | 654,060    | 725,442    | 710,861    | 723,462    | 737,492    | 730,670    | 897,241    | 1,092,076  | 1,295,150  |              |
| JUL / SEP                           | 530,894    | 535,094    | 604,227    | 602,532    | 651,228    | 583,853    | 641,015    | 690,057    | 740,239    | 889,459    | 1,084,712  |              |
| AUG / OCT                           | 534,330    | 543,168    | 575,744    | 537,920    | 570,706    | 585,450    | 697,312    | 663,725    | 700,718    | 950,573    | 1,181,209  |              |
| SEP / NOV                           | 523,329    | 598,095    | 623,744    | 670,970    | 647,085    | 656,452    | 738,668    | 708,962    | 856,161    | 1,092,229  | 1,188,387  |              |
| TOTAL                               | 5,812,687  | 6,531,693  | 7,170,123  | 7,209,540  | 7,366,785  | 7,229,655  | 7,698,786  | 8,158,940  | 9,095,170  | 10,723,613 | 13,228,590 | 2,229,301    |

\*Note: April 2015 included audit collections of (31,854). Without the audit collections, the decrease from the prior year would be (6.3%). February 2017 included audit collections of (\$137,348). Without the audit collections the decrease from the prior year would be (3.2%) March 2018 includes a refund for a State of Texas overpayment of \$258,089

### SALES TAX BY FISCAL YEAR

|                                  | FY12      | FY13      | FY14      | FY15      | FY16      | FY17      | FY18      | FY19      | FY20      | FY21       | FY22       | FY23       |
|----------------------------------|-----------|-----------|-----------|-----------|-----------|-----------|-----------|-----------|-----------|------------|------------|------------|
| Budget                           | 4,700,000 | 5,400,000 | 6,545,000 | 7,000,000 | 6,600,000 | 7,100,000 | 7,300,000 | 7,400,000 | 7,800,000 | 7,020,000  | 9,576,000  | 11,400,000 |
| Actual                           | 5,812,687 | 6,531,693 | 7,170,123 | 7,209,540 | 7,366,785 | 7,229,655 | 7,698,786 | 8,158,940 | 9,095,170 | 10,723,613 | 13,228,590 | 2,229,301  |
| Compared to<br>prior fiscal year | 23.0%     | 12.4%     | 9.8%      | 0.5%      | 2.2%      | -1.9%     | 6.5%      | 6.0%      | 18.1%     | 39.3%      | 62.1%      | -75.5%     |