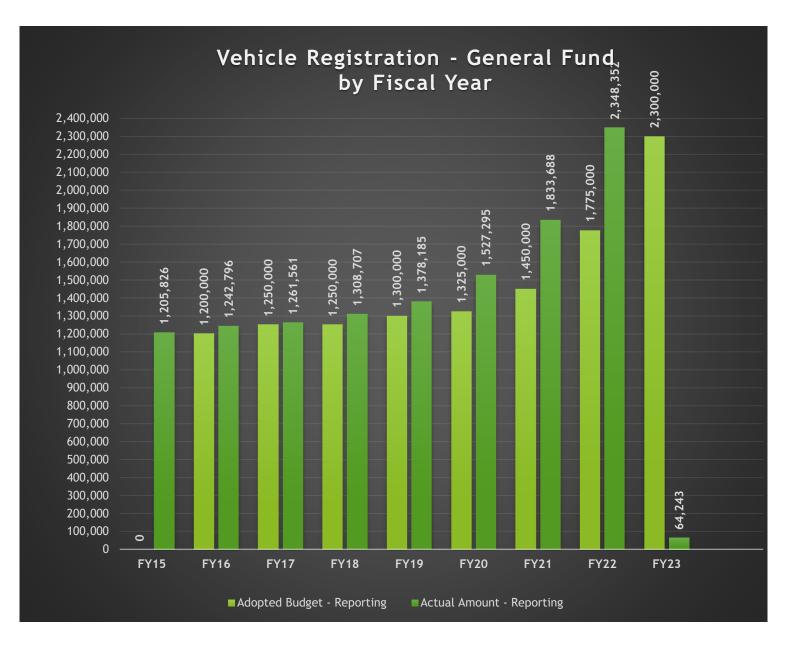

#### #4 Vehicle Registration (General Fund)

The Tax Assessor Collector remits a portion of the vehicle registration funds to the General Fund. This calculation is based on the Texas Transportation Code §502.1981. For more information on Vehicle Registration, please contact Daryl John, Tax Assessor-Collector. Please see the chart included in this report for historical budget and collections information.

147,052

205,185

148,692

1,936,208

| GL Account Code And Description | 100-499-00_300.7235 - Revenues Vehicle Registration |  |
|---------------------------------|-----------------------------------------------------|--|
| Process Status                  | Posted                                              |  |
| Fiscal Month                    | (Multiple Items)                                    |  |

| Row Labels           | Adopted Budget - Reporting | Actual Amount - Reporting |
|----------------------|----------------------------|---------------------------|
| Fiscal Calendar 2015 | 0                          | 1,205,826.16              |
| Fiscal Calendar 2016 | 1,200,000                  | 1,242,795.89              |
| Fiscal Calendar 2017 | 1,250,000                  | 1,261,561.26              |
| Fiscal Calendar 2018 | 1,250,000                  | 1,308,707.17              |
| Fiscal Calendar 2019 | 1,300,000                  | 1,378,185.13              |
| Fiscal Calendar 2020 | 1,325,000                  | 1,527,294.64              |
| Fiscal Calendar 2021 | 1,450,000                  | 1,833,688.48              |
| Fiscal Calendar 2022 | 1,775,000                  | 2,348,352.06              |
| Fiscal Calendar 2023 | 2,300,000                  | 64,242.90                 |