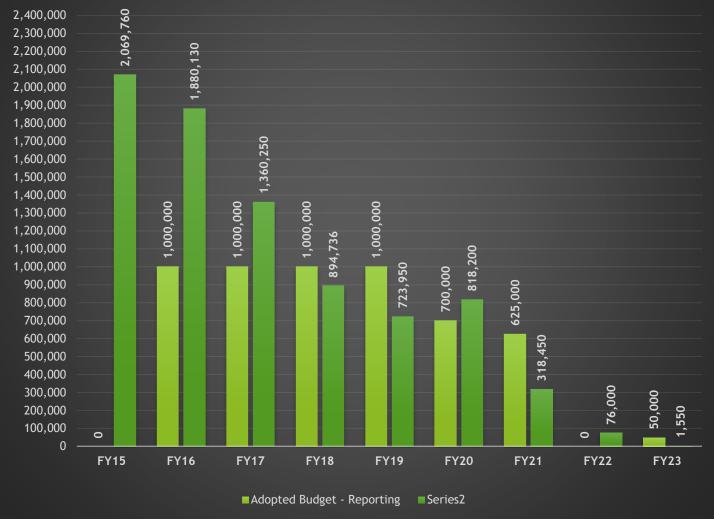

#### **#5 Inmate Board Bills**

In 2001, in order to accommodate the growth in inmate population, the County completed construction on the new Law Enforcement Center which added approximately 400 beds to the Adult Detention Center (Jail). This additional bed space in the County Detention Facility has been rented out to other governmental entities (local and federal) in need of housing for their inmates. This "renting of bed space" is referred to as inmate board bills.

Inmate board bill revenue does fluctuate and depends on the needs of other jurisdictions; this revenue is not secured or guaranteed for any budget period. Please see the chart included in this report for historical budget and collections information.

## Inmate Board Bills by Fiscal Year

| GL Account Code And Description | 100-570-00_350.7470 - Intergovernmental Inmate Board Bills |
|---------------------------------|------------------------------------------------------------|
| Process Status                  | Posted                                                     |
| Fiscal Month                    | (Multiple Items)                                           |

| Row Labels           | Adopted Budget - Reporting | Actual Amount - Reporting |
|----------------------|----------------------------|---------------------------|
| Fiscal Calendar 2015 | 0                          | 2,069,760.00              |
| Fiscal Calendar 2016 | 1,000,000                  | 1,880,130.00              |
| Fiscal Calendar 2017 | 1,000,000                  | 1,360,250.00              |
| Fiscal Calendar 2018 | 1,000,000                  | 894,736.07                |
| Fiscal Calendar 2019 | 1,000,000                  | 723,950.00                |
| Fiscal Calendar 2020 | 700,000                    | 818,200.00                |
| Fiscal Calendar 2021 | 625,000                    | 318,450.00                |
| Fiscal Calendar 2022 | 0                          | 76,000.00                 |
| Fiscal Calendar 2023 | 50,000                     | 1,550.00                  |