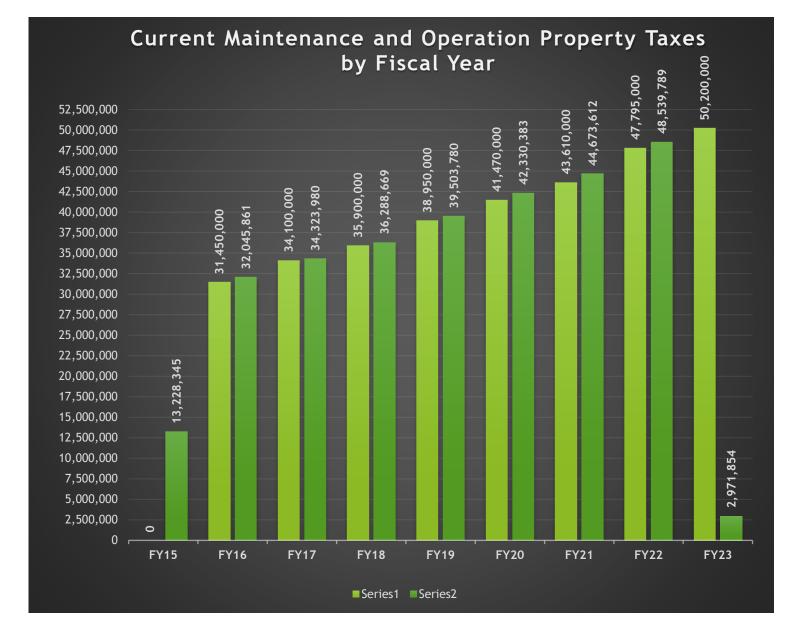

#### **#1 Property Taxes**

The County is different from other forms of local government in that it has limited sources of funding. The main funding source, and the only funding source directly controlled by the Commissioners Court, is property taxes. In the General Fund, Current Property Taxes (Maintenance and Operations, M&O) represent 69.6% of all revenue. Please see the chart included in this report for historical budget and collections information.

| GL Account Code And Description | 100-409_300.7110 - Revenues Current Taxes / Real | Property |
|---------------------------------|--------------------------------------------------|----------|
| Process Status                  | Posted                                           |          |
| Fiscal Month                    | (Multiple Items)                                 |          |

| Row Labels           | Adopted Budget - Reporting | Actual Amount - Reporting |
|----------------------|----------------------------|---------------------------|
| Fiscal Calendar 2015 | 0                          | 13,228,345.07             |
| Fiscal Calendar 2016 | 31,450,000                 | 32,045,861.05             |
| Fiscal Calendar 2017 | 34,100,000                 | 34,323,979.52             |
| Fiscal Calendar 2018 | 35,900,000                 | 36,288,669.20             |
| Fiscal Calendar 2019 | 38,950,000                 | 39,503,780.25             |
| Fiscal Calendar 2020 | 41,470,000                 | 42,330,382.98             |
| Fiscal Calendar 2021 | 43,610,000                 | 44,673,612.01             |
| Fiscal Calendar 2022 | 47,795,000                 | 48,539,789.24             |
| Fiscal Calendar 2023 | 50,200,000                 | 2,971,853.91              |

### Guadalupe County Current Property Tax Collections - General Fund

| (Account Number: | 100-409_3 | 00.7110) |
|------------------|-----------|----------|
|------------------|-----------|----------|

|      |                                                                                                            | Curren    |                   | Budget to Actual<br>Comparison |            |           |       |           |            |            |                          |                 |
|------|------------------------------------------------------------------------------------------------------------|-----------|-------------------|--------------------------------|------------|-----------|-------|-----------|------------|------------|--------------------------|-----------------|
|      | October November $\frac{\%}{Oct-Nov}$ December January February $\frac{\%}{Oct-Feb}$ March-September Total |           |                   |                                |            |           |       |           | Total      | Budget     | Over/<br>Under<br>Budget | % +/-           |
| 2023 | 280,469                                                                                                    | 2,691,385 | 5. <del>9</del> % |                                |            |           | 5.9%  |           | 2,971,854  | 50,200,000 | (47,228,146)             | - <b>94.</b> 1% |
| 2022 | 170,622                                                                                                    | 3,209,345 | 7.1%              | 24,652,746                     | 11,890,767 | 6,138,591 | 96.4% | 2,284,290 | 48,346,361 | 47,795,000 | 551,361                  | 1.2%            |
| 2021 | 252,946                                                                                                    | 3,334,380 | 8.2%              | 21,851,727                     | 12,520,155 | 4,594,884 | 97.6% | 2,119,519 | 44,673,612 | 43,610,000 | 1,063,612                | 2.4%            |
| 2020 | 636,220                                                                                                    | 2,459,674 | 7.5%              | 21,642,843                     | 11,153,892 | 4,655,211 | 97.8% | 1,782,802 | 42,330,642 | 41,470,000 | 860,642                  | 2.1%            |
| 2019 | 1,109,636                                                                                                  | 2,034,750 | 8.1%              | 17,326,909                     | 13,070,187 | 4,350,992 | 97.3% | 1,611,305 | 39,503,780 | 38,950,000 | 553,780                  | 1.4%            |
| 2018 | 383,625                                                                                                    | 1,969,978 | 6.6%              | 18,563,067                     | 10,111,818 | 3,864,635 | 97.2% | 1,395,545 | 36,288,669 | 35,900,000 | 388,669                  | 1.1%            |
| 2017 | 1,691,285                                                                                                  | 1,552,429 | 9.5%              | 17,296,921                     | 8,026,639  | 4,229,470 | 96.2% | 1,527,236 | 34,323,980 | 34,100,000 | 223,980                  | 0.7%            |
| 2016 | 1,341,762                                                                                                  | 1,387,438 | 8.7%              | 15,332,778                     | 9,324,169  | 3,492,377 | 98.2% | 1,167,337 | 32,045,861 | 31,450,000 | 595,861                  | 1.9%            |
| 2015 | 1,546,618                                                                                                  | 1,085,732 | 8.8%              | 14,689,801                     | 9,591,036  | 2,521,968 | 98.0% | 1,115,341 | 30,550,497 | 30,040,000 | 510,497                  | 1.7%            |
| 2014 | 1,428,705                                                                                                  | 2,039,809 | 12.2%             | 12,481,401                     | 9,162,943  | 2,326,052 | 96.5% | 1,130,166 | 28,569,077 | 28,425,000 | 144,077                  | 0.5%            |
| 2013 | 1,512,841                                                                                                  | 1,892,299 | 12.0%             | 12,317,304                     | 9,285,513  | 1,922,751 | 95.2% | 1,285,067 | 28,215,774 | 28,276,000 | (60,226)                 | -0.2%           |
| 2012 | 5,888,620                                                                                                  | 1,059,451 | 25.8%             | 8,068,451                      | 9,074,131  | 1,801,153 | 96.3% | 1,042,869 | 26,934,675 | 26,900,000 | 34,675                   | 0.1%            |
| 2011 | 5,486,762                                                                                                  | 1,050,367 | 25.1%             | 8,096,809                      | 7,138,803  | 2,867,233 | 94.8% | 1,583,710 | 26,223,685 | 26,000,000 | 223,685                  | 0.9%            |
| 2010 | 5,827,097                                                                                                  | 5,170,445 | 45.7%             | 3,752,569                      | 6,106,955  | 1,936,740 | 94.8% | 1,442,759 | 24,236,565 | 24,050,000 | 186,565                  | 0.8%            |
| 2009 | 1,282,039                                                                                                  | 8,456,422 | 42.0%             | 4,288,212                      | 5,939,351  | 1,766,037 | 93.7% | 1,466,219 | 23,198,279 | 23,200,000 | (1,721)                  | 0.0%            |
| 2008 | 4,603,015                                                                                                  | 4,274,998 | 42.3%             | 2,913,668                      | 6,252,321  | 1,443,197 | 92.9% | 1,144,983 | 20,632,182 | 20,970,000 | (337,818)                | -1.6%           |
| 2007 | 4,003,585                                                                                                  | 3,383,085 | 41.0%             | 2,675,189                      | 5,171,693  | 1,759,360 | 94.4% | 1,358,586 | 18,351,498 | 18,000,000 | 351,498                  | 2.0%            |
| 2006 | 702,543                                                                                                    | 1,845,226 | 15.6%             | 6,060,520                      | 4,740,738  | 1,775,932 | 92.8% | 1,109,481 | 16,234,441 | 16,300,000 | (65,559)                 | -0.4%           |
| 2005 | 1,021,279                                                                                                  | 969,782   | 12.9%             | 5,954,503                      | 4,491,575  | 1,343,484 | 89.5% | 949,167   | 14,729,790 | 15,395,000 | (665,210)                | -4.3%           |
| 2004 | 4,716,736                                                                                                  | 1,480,924 | 45.2%             | 1,410,990                      | 4,880,948  | 385,337   | 94.0% | 814,333   | 13,689,269 | 13,700,000 | (10,731)                 | -0.1%           |
| 2003 | 4,564,357                                                                                                  | 555,558   | 41.6%             | 2,545,235                      | 3,477,719  | 527,666   | 94.8% | 767,723   | 12,438,257 | 12,315,000 | 123,257                  | 1.0%            |
| 2002 | 2,355,033                                                                                                  | 2,386,590 | 43.2%             | 1,351,056                      | 3,742,846  | 431,162   | 93.6% | 704,484   | 10,971,172 | 10,970,000 | 1,172                    | 0.0%            |