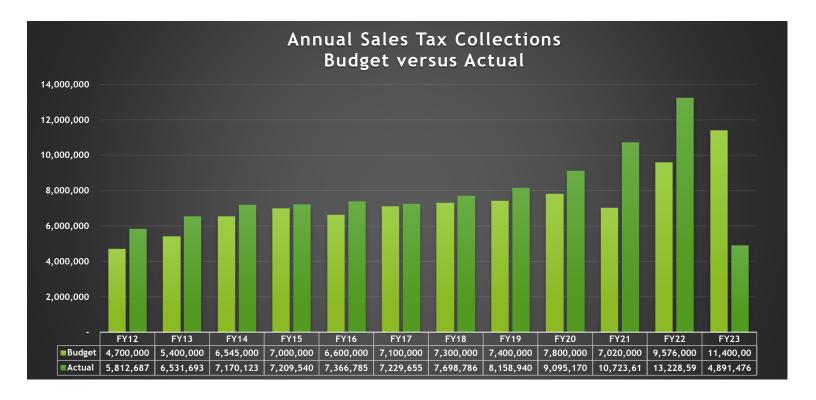

#### #2 Sales Tax

Guadalupe County's 1/2 percent sales and use tax rate (.005) was effective January 1, 1988. Please see the chart included in this report for historical budget and collections information

#### SALES TAX BY FISCAL YEAR

|        | FY12      | FY13      | FY14      | FY15      | FY16      | FY17      | FY18      | FY19      | FY20      | FY21       | FY22       | FY23       |
|--------|-----------|-----------|-----------|-----------|-----------|-----------|-----------|-----------|-----------|------------|------------|------------|
| Budget | 4,700,000 | 5,400,000 | 6,545,000 | 7,000,000 | 6,600,000 | 7,100,000 | 7,300,000 | 7,400,000 | 7,800,000 | 7,020,000  | 9,576,000  | 11,400,000 |
| Actual | 5,812,687 | 6,531,693 | 7,170,123 | 7,209,540 | 7,366,785 | 7,229,655 | 7,698,786 | 8,158,940 | 9,095,170 | 10,723,613 | 13,228,590 | 4,891,476  |