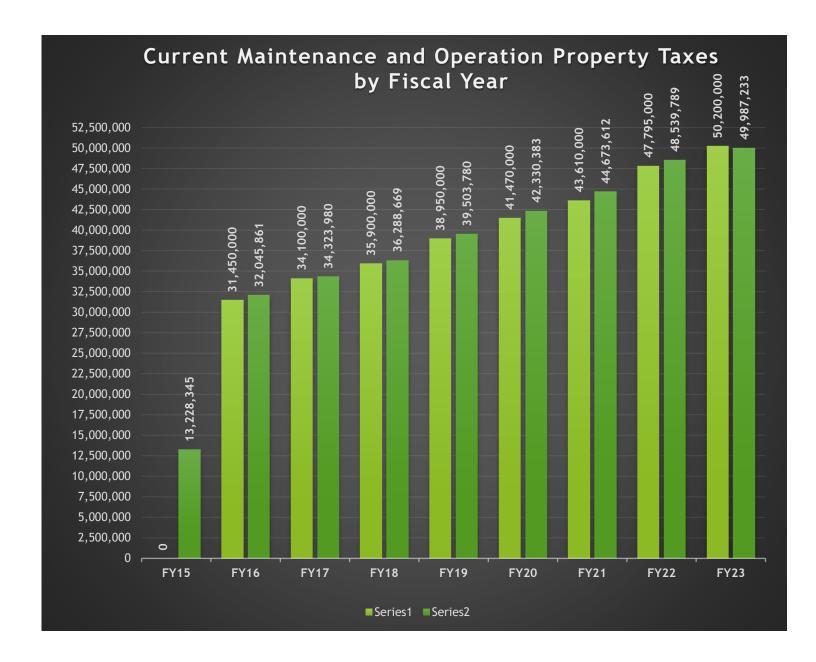

#### **#1 Property Taxes**

The County is different from other forms of local government in that it has limited sources of funding. The main funding source, and the only funding source directly controlled by the Commissioners Court, is property taxes. In the General Fund, Current Property Taxes (Maintenance and Operations, M&O) represent 69.6% of all revenue. Please see the chart included in this report for historical budget and collections information.

GL Account Code And Description

100-409\_300.7110 - Revenues Current Taxes / Real Property
Process Status
Posted
(Multiple Items)

| Row Labels           | Adopted Budget - Reporting | Actual Amount - Reporting |
|----------------------|----------------------------|---------------------------|
| Fiscal Calendar 2015 | 0                          | 13,228,345.07             |
| Fiscal Calendar 2016 | 31,450,000                 | 32,045,861.05             |
| Fiscal Calendar 2017 | 34,100,000                 | 34,323,979.52             |
| Fiscal Calendar 2018 | 35,900,000                 | 36,288,669.20             |
| Fiscal Calendar 2019 | 38,950,000                 | 39,503,780.25             |
| Fiscal Calendar 2020 | 41,470,000                 | 42,330,382.98             |
| Fiscal Calendar 2021 | 43,610,000                 | 44,673,612.01             |
| Fiscal Calendar 2022 | 47,795,000                 | 48,539,789.24             |
| Fiscal Calendar 2023 | 50,200,000                 | 49,987,232.64             |

#### **Guadalupe County Current Property Tax Collections - General Fund**

(Account Number: 100-409\_300.7110)

|      |           | Curren    | t Prop                      | erty Tax C | ollections | by Month  | by Fis                      | cal Year            |            | _          | et to Actua<br>nparison  | ıl    |
|------|-----------|-----------|-----------------------------|------------|------------|-----------|-----------------------------|---------------------|------------|------------|--------------------------|-------|
|      | October   | November  | %<br>collected<br>(Oct-Nov) | December   | January    | February  | %<br>collected<br>(Oct-Feb) | March-<br>September | Total      | Budget     | Over/<br>Under<br>Budget | % +/- |
| 2023 | 280,469   | 2,691,385 | 5.9%                        | 24,318,042 | 16,679,021 | 5,165,151 | 97.9%                       | 853,165             | 49,987,233 | 50,200,000 | (212,767)                | -0.4% |
| 2022 | 170,622   | 3,209,345 | 7.1%                        | 24,652,746 | 11,890,767 | 6,138,591 | 96.4%                       | 2,284,290           | 48,346,361 | 47,795,000 | 551,361                  | 1.2%  |
| 2021 | 252,946   | 3,334,380 | 8.2%                        | 21,851,727 | 12,520,155 | 4,594,884 | 97.6%                       | 2,119,519           | 44,673,612 | 43,610,000 | 1,063,612                | 2.4%  |
| 2020 | 636,220   | 2,459,674 | 7.5%                        | 21,642,843 | 11,153,892 | 4,655,211 | 97.8%                       | 1,782,802           | 42,330,642 | 41,470,000 | 860,642                  | 2.1%  |
| 2019 | 1,109,636 | 2,034,750 | 8.1%                        | 17,326,909 | 13,070,187 | 4,350,992 | 97.3%                       | 1,611,305           | 39,503,780 | 38,950,000 | 553,780                  | 1.4%  |
| 2018 | 383,625   | 1,969,978 | 6.6%                        | 18,563,067 | 10,111,818 | 3,864,635 | 97.2%                       | 1,395,545           | 36,288,669 | 35,900,000 | 388,669                  | 1.1%  |
| 2017 | 1,691,285 | 1,552,429 | 9.5%                        | 17,296,921 | 8,026,639  | 4,229,470 | 96.2%                       | 1,527,236           | 34,323,980 | 34,100,000 | 223,980                  | 0.7%  |
| 2016 | 1,341,762 | 1,387,438 | 8.7%                        | 15,332,778 | 9,324,169  | 3,492,377 | 98.2%                       | 1,167,337           | 32,045,861 | 31,450,000 | 595,861                  | 1.9%  |
| 2015 | 1,546,618 | 1,085,732 | 8.8%                        | 14,689,801 | 9,591,036  | 2,521,968 | 98.0%                       | 1,115,341           | 30,550,497 | 30,040,000 | 510,497                  | 1.7%  |
| 2014 | 1,428,705 | 2,039,809 | 12.2%                       | 12,481,401 | 9,162,943  | 2,326,052 | 96.5%                       | 1,130,166           | 28,569,077 | 28,425,000 | 144,077                  | 0.5%  |
| 2013 | 1,512,841 | 1,892,299 | 12.0%                       | 12,317,304 | 9,285,513  | 1,922,751 | 95.2%                       | 1,285,067           | 28,215,774 | 28,276,000 | (60,226)                 | -0.2% |
| 2012 | 5,888,620 | 1,059,451 | 25.8%                       | 8,068,451  | 9,074,131  | 1,801,153 | 96.3%                       | 1,042,869           | 26,934,675 | 26,900,000 | 34,675                   | 0.1%  |
| 2011 | 5,486,762 | 1,050,367 | 25.1%                       | 8,096,809  | 7,138,803  | 2,867,233 | 94.8%                       | 1,583,710           | 26,223,685 | 26,000,000 | 223,685                  | 0.9%  |
| 2010 | 5,827,097 | 5,170,445 | 45.7%                       | 3,752,569  | 6,106,955  | 1,936,740 | 94.8%                       | 1,442,759           | 24,236,565 | 24,050,000 | 186,565                  | 0.8%  |
| 2009 | 1,282,039 | 8,456,422 | 42.0%                       | 4,288,212  | 5,939,351  | 1,766,037 | 93.7%                       | 1,466,219           | 23,198,279 | 23,200,000 | (1,721)                  | 0.0%  |
| 2008 | 4,603,015 | 4,274,998 | 42.3%                       | 2,913,668  | 6,252,321  | 1,443,197 | 92.9%                       | 1,144,983           | 20,632,182 | 20,970,000 | (337,818)                | -1.6% |
| 2007 | 4,003,585 | 3,383,085 | 41.0%                       | 2,675,189  | 5,171,693  | 1,759,360 | 94.4%                       | 1,358,586           | 18,351,498 | 18,000,000 | 351,498                  | 2.0%  |
| 2006 | 702,543   | 1,845,226 | 15.6%                       | 6,060,520  | 4,740,738  | 1,775,932 | 92.8%                       | 1,109,481           | 16,234,441 | 16,300,000 | (65,559)                 | -0.4% |
| 2005 | 1,021,279 | 969,782   | 12.9%                       | 5,954,503  | 4,491,575  | 1,343,484 | 89.5%                       | 949,167             | 14,729,790 | 15,395,000 | (665,210)                | -4.3% |
| 2004 | 4,716,736 | 1,480,924 | 45.2%                       | 1,410,990  | 4,880,948  | 385,337   | 94.0%                       | 814,333             | 13,689,269 | 13,700,000 | (10,731)                 | -0.1% |
| 2003 | 4,564,357 | 555,558   | 41.6%                       | 2,545,235  | 3,477,719  | 527,666   | 94.8%                       | 767,723             | 12,438,257 | 12,315,000 | 123,257                  | 1.0%  |
| 2002 | 2,355,033 | 2,386,590 | 43.2%                       | 1,351,056  | 3,742,846  | 431,162   | 93.6%                       | 704,484             | 10,971,172 | 10,970,000 | 1,172                    | 0.0%  |