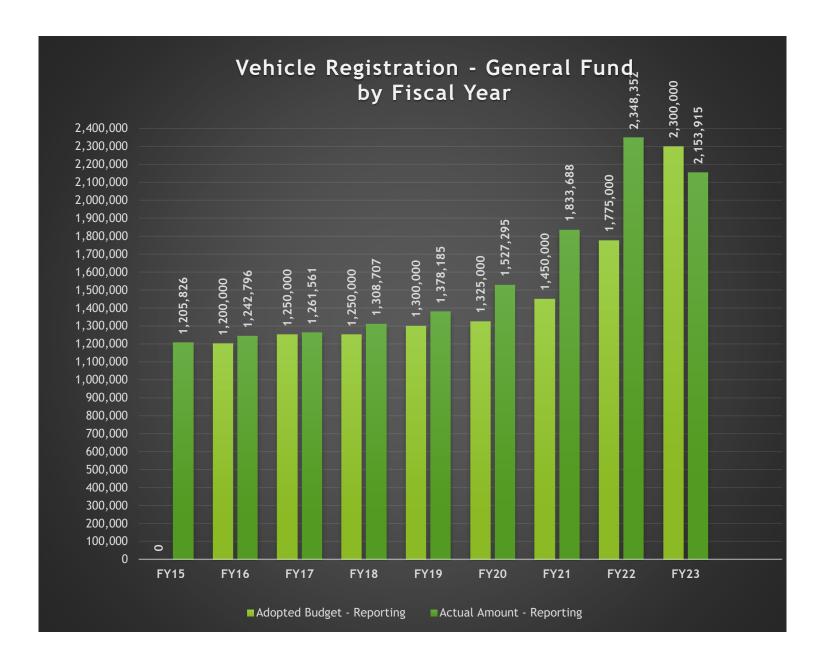

#### **#4 Vehicle Registration (General Fund)**

The Tax Assessor Collector remits a portion of the vehicle registration funds to the General Fund. This calculation is based on the Texas Transportation Code §502.1981. For more information on Vehicle Registration, please contact Daryl John, Tax Assessor-Collector. Please see the chart included in this report for historical budget and collections information.

GL Account Code And Description

100-499-00\_300.7235 - Revenues Vehicle Registration
Process Status

Posted

Fiscal Month

(Multiple Items)

| Row Labels           | Adopted Budget - Reporting | Actual Amount - Reporting |
|----------------------|----------------------------|---------------------------|
| Fiscal Calendar 2015 | 0                          | 1,205,826.16              |
| Fiscal Calendar 2016 | 1,200,000                  | 1,242,795.89              |
| Fiscal Calendar 2017 | 1,250,000                  | 1,261,561.26              |
| Fiscal Calendar 2018 | 1,250,000                  | 1,308,707.17              |
| Fiscal Calendar 2019 | 1,300,000                  | 1,378,185.13              |
| Fiscal Calendar 2020 | 1,325,000                  | 1,527,294.64              |
| Fiscal Calendar 2021 | 1,450,000                  | 1,833,688.48              |
| Fiscal Calendar 2022 | 1,775,000                  | 2,348,352.06              |
| Fiscal Calendar 2023 | 2,300,000                  | 2,153,915.08              |