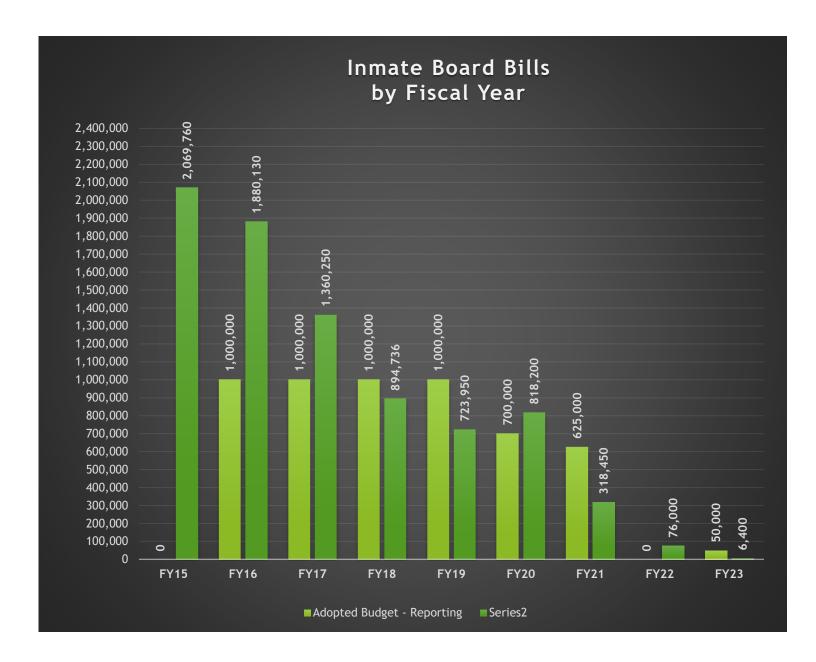

#### **#5 Inmate Board Bills**

In 2001, in order to accommodate the growth in inmate population, the County completed construction on the new Law Enforcement Center which added approximately 400 beds to the Adult Detention Center (Jail). This additional bed space in the County Detention Facility has been rented out to other governmental entities (local and federal) in need of housing for their inmates. This "renting of bed space" is referred to as inmate board bills.

Inmate board bill revenue does fluctuate and depends on the needs of other jurisdictions; this revenue is not secured or guaranteed for any budget period. Please see the chart included in this report for historical budget and collections information.

GL Account Code And Description 100-570-00\_350.7470 - Intergovernmental Inmate Board Bills Process Status Posted (Multiple Items)

| Adopted Budget - Reporting | Actual Amount - Reporting                                              |
|----------------------------|------------------------------------------------------------------------|
| 0                          | 2,069,760.00                                                           |
| 1,000,000                  | 1,880,130.00                                                           |
| 1,000,000                  | 1,360,250.00                                                           |
| 1,000,000                  | 894,736.07                                                             |
| 1,000,000                  | 723,950.00                                                             |
| 700,000                    | 818,200.00                                                             |
| 625,000                    | 318,450.00                                                             |
| 0                          | 76,000.00                                                              |
| 50,000                     | 6,400.00                                                               |
|                            | 1,000,000<br>1,000,000<br>1,000,000<br>1,000,000<br>700,000<br>625,000 |