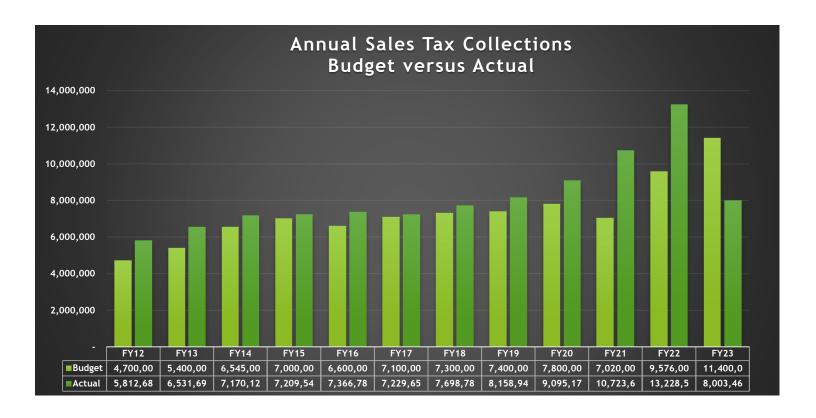

#### #2 Sales Tax

Guadalupe County's 1/2 percent sales and use tax rate (.005) was effective January 1, 1988. Please see the chart included in this report for historical budget and collections information

#### Sales Tax History by Month Remitted to County

| Month Collected /<br>Month Remitted | FY12       | FY13       | FY14       | FY15       | FY16       | FY17       | FY18       | FY19       | FY20       | FY21       | FY22       | FY23         |
|-------------------------------------|------------|------------|------------|------------|------------|------------|------------|------------|------------|------------|------------|--------------|
| OCT / DEC                           | \$ 439,045 | \$ 493,420 | \$ 538,296 | \$ 607,447 | \$ 630,243 | \$ 587,086 | \$ 574,347 | \$ 653,451 | \$ 702,868 | \$ 753,002 | \$ 878,902 | \$ 1,067,710 |
| NOV / JAN                           | 430,643    | 494,588    | 481,516    | 505,915    | 547,227    | 602,072    | 608,342    | 583,109    | 677,383    | 753,557    | 1,013,843  | 1,161,591    |
| DEC / FEB                           | 488,604    | 680,186    | 726,937    | 748,195    | 789,474    | 627,063    | 762,858    | 807,211    | 926,412    | 1,026,147  | 1,287,019  | 1,549,374    |
| JAN / MAR                           | 396,963    | 448,163    | 501,161    | 507,457    | 530,642    | 582,195    | 322,758    | 627,327    | 695,334    | 774,772    | 959,015    | 1,112,801    |
| FEB / APR                           | 388,922    | 468,814    | 561,845    | 494,746    | 464,505    | 488,896    | 561,696    | 657,029    | 627,819    | 637,177    | 857,736    | 1,029,134    |
| MAR / MAY                           | 583,289    | 627,676    | 700,788    | 671,603    | 691,424    | 654,166    | 789,051    | 728,004    | 791,319    | 1,018,853  | 1,206,614  | 920,598      |
| APR / JUN                           | 466,522    | 540,830    | 671,146    | 588,818    | 563,016    | 562,148    | 628,901    | 646,564    | 720,529    | 882,335    | 1,042,017  | 1,162,260    |
| MAY / JUL                           | 491,571    | 525,020    | 530,660    | 548,496    | 570,375    | 576,814    | 636,345    | 662,830    | 759,148    | 853,432    | 1,233,986  |              |
| JUN / AUG                           | 538,575    | 576,638    | 654,060    | 725,442    | 710,861    | 723,462    | 737,492    | 730,670    | 897,241    | 1,092,076  | 1,295,150  |              |
| JUL / SEP                           | 530,894    | 535,094    | 604,227    | 602,532    | 651,228    | 583,853    | 641,015    | 690,057    | 740,239    | 889,459    | 1,084,712  |              |
| AUG / OCT                           | 534,330    | 543,168    | 575,744    | 537,920    | 570,706    | 585,450    | 697,312    | 663,725    | 700,718    | 950,573    | 1,181,209  |              |
| SEP / NOV                           | 523,329    | 598,095    | 623,744    | 670,970    | 647,085    | 656,452    | 738,668    | 708,962    | 856,161    | 1,092,229  | 1,188,387  |              |
| TOTAL                               | 5,812,687  | 6,531,693  | 7,170,123  | 7,209,540  | 7,366,785  | 7,229,655  | 7,698,786  | 8,158,940  | 9,095,170  | 10,723,613 | 13,228,590 | 8,003,468    |

#### SALES TAX BY FISCAL YEAR

FY12 FY13 FY14 FY15 FY16 FY17 FY18 FY19 FY20 FY21 FY22 FY23 **Budget** 4,700,000 5,400,000 6,545,000 7,000,000 6,600,000 7,100,000 7,300,000 7,400,000 7,800,000 7,020,000 9,576,000 11,400,000 Actual 5,812,687 6,531,693 7,170,123 7,209,540 7,366,785 7,229,655 7,698,786 8,158,940 9,095,170 10,723,613 13,228,590 8,003,468