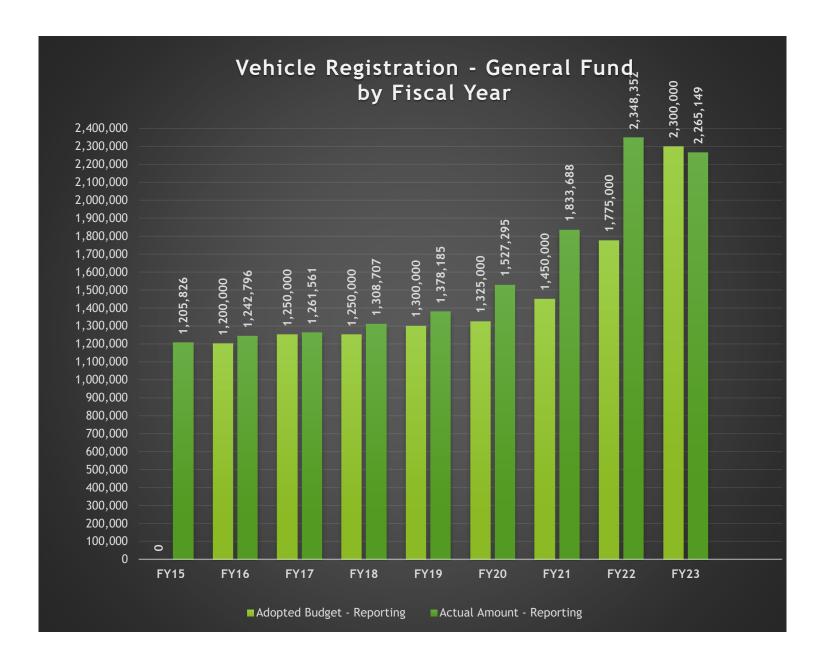

#### **#4 Vehicle Registration (General Fund)**

The Tax Assessor Collector remits a portion of the vehicle registration funds to the General Fund. This calculation is based on the Texas Transportation Code §502.1981. For more information on Vehicle Registration, please contact Daryl John, Tax Assessor-Collector. Please see the chart included in this report for historical budget and collections information.

GL Account Code And Description

100-499-00\_300.7235 - Revenues Vehicle Registration
Process Status

Posted

Fiscal Month

(Multiple Items)

| Row Labels           | Adopted Budget - Reporting | Actual Amount - Reporting |
|----------------------|----------------------------|---------------------------|
| Fiscal Calendar 2015 | 0                          | 1,205,826.16              |
| Fiscal Calendar 2016 | 1,200,000                  | 1,242,795.89              |
| Fiscal Calendar 2017 | 1,250,000                  | 1,261,561.26              |
| Fiscal Calendar 2018 | 1,250,000                  | 1,308,707.17              |
| Fiscal Calendar 2019 | 1,300,000                  | 1,378,185.13              |
| Fiscal Calendar 2020 | 1,325,000                  | 1,527,294.64              |
| Fiscal Calendar 2021 | 1,450,000                  | 1,833,688.48              |
| Fiscal Calendar 2022 | 1,775,000                  | 2,348,352.06              |
| Fiscal Calendar 2023 | 2,300,000                  | 2,265,149.13              |