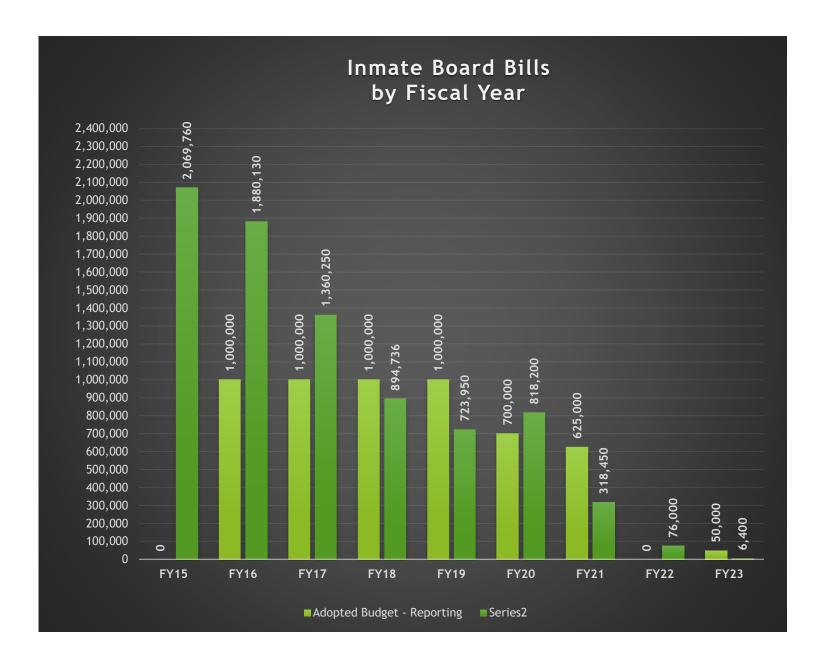

#### **#5 Inmate Board Bills**

In 2001, in order to accommodate the growth in inmate population, the County completed construction on the new Law Enforcement Center which added approximately 400 beds to the Adult Detention Center (Jail). This additional bed space in the County Detention Facility has been rented out to other governmental entities (local and federal) in need of housing for their inmates. This "renting of bed space" is referred to as inmate board bills.

Inmate board bill revenue does fluctuate and depends on the needs of other jurisdictions; this revenue is not secured or guaranteed for any budget period. Please see the chart included in this report for historical budget and collections information.

GL Account Code And Description 100-570-00\_350.7470 - Intergovernmental Inmate Board Bills Process Status Posted (Multiple Items)

| Adopted Budget - Reporting | Actual Amount - Reporting                                                   |
|----------------------------|-----------------------------------------------------------------------------|
| 0                          | 2,069,760.00                                                                |
| 1,000,000                  | 1,880,130.00                                                                |
| 1,000,000                  | 1,360,250.00                                                                |
| 1,000,000                  | 894,736.07                                                                  |
| 1,000,000                  | 723,950.00                                                                  |
| 700,000                    | 818,200.00                                                                  |
| 625,000                    | 318,450.00                                                                  |
| 0                          | 76,000.00                                                                   |
| 50,000                     | 6,400.00                                                                    |
|                            | 1,000,000<br>1,000,000<br>1,000,000<br>1,000,000<br>700,000<br>625,000<br>0 |