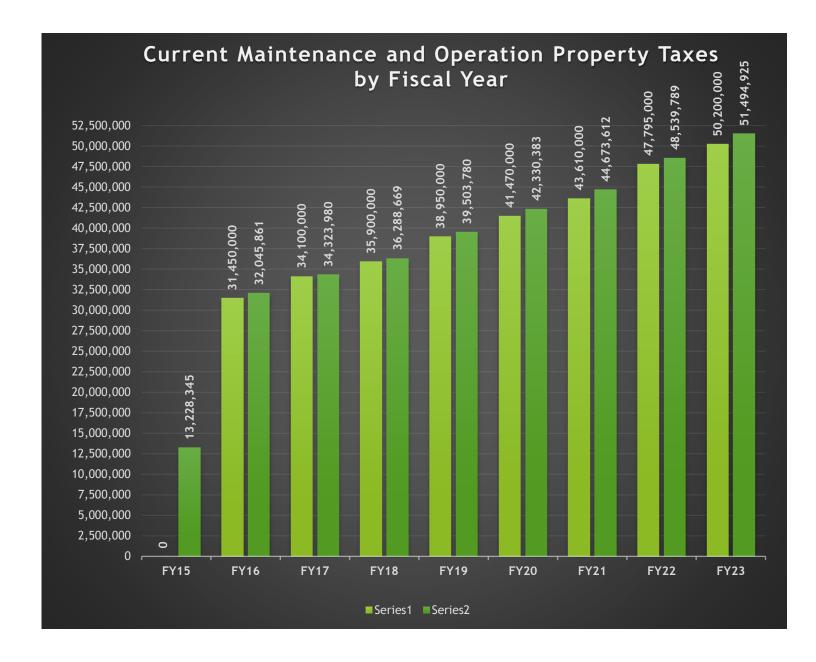

#### **#1 Property Taxes**

The County is different from other forms of local government in that it has limited sources of funding. The main funding source, and the only funding source directly controlled by the Commissioners Court, is property taxes. In the General Fund, Current Property Taxes (Maintenance and Operations, M&O) represent 69.6% of all revenue. Please see the chart included in this report for historical budget and collections information.

GL Account Code And Description

100-409\_300.7110 - Revenues Current Taxes / Real Property
Process Status

Posted

(Multiple Items)

| Row Labels           | Adopted Budget - Reporting | Actual Amount - Reporting |
|----------------------|----------------------------|---------------------------|
| Fiscal Calendar 2015 | 0                          | 13,228,345.07             |
| Fiscal Calendar 2016 | 31,450,000                 | 32,045,861.05             |
| Fiscal Calendar 2017 | 34,100,000                 | 34,323,979.52             |
| Fiscal Calendar 2018 | 35,900,000                 | 36,288,669.20             |
| Fiscal Calendar 2019 | 38,950,000                 | 39,503,780.25             |
| Fiscal Calendar 2020 | 41,470,000                 | 42,330,382.98             |
| Fiscal Calendar 2021 | 43,610,000                 | 44,673,612.01             |
| Fiscal Calendar 2022 | 47,795,000                 | 48,539,789.24             |
| Fiscal Calendar 2023 | 50,200,000                 | 51,494,925.27             |

#### **Guadalupe County Current Property Tax Collections - General Fund**

(Account Number: 100-409\_300.7110)

|      |           | Curren    |                             | Budget to Actual<br>Comparison |            |           |                             |                     |            |            |                          |       |
|------|-----------|-----------|-----------------------------|--------------------------------|------------|-----------|-----------------------------|---------------------|------------|------------|--------------------------|-------|
|      | October   | November  | %<br>collected<br>(Oct-Nov) | December                       | January    | February  | %<br>collected<br>(Oct-Feb) | March-<br>September | Total      | Budget     | Over/<br>Under<br>Budget | % +/- |
| 2023 | 280,469   | 2,691,385 | 5.9%                        | 24,318,042                     | 16,679,021 | 5,165,151 | 97.9%                       | 2,360,858           | 51,494,925 | 50,200,000 | 1,294,925                | 2.6%  |
| 2022 | 170,622   | 3,209,345 | 7.1%                        | 24,652,746                     | 11,890,767 | 6,138,591 | 96.4%                       | 2,284,290           | 48,346,361 | 47,795,000 | 551,361                  | 1.2%  |
| 2021 | 252,946   | 3,334,380 | 8.2%                        | 21,851,727                     | 12,520,155 | 4,594,884 | 97.6%                       | 2,119,519           | 44,673,612 | 43,610,000 | 1,063,612                | 2.4%  |
| 2020 | 636,220   | 2,459,674 | 7.5%                        | 21,642,843                     | 11,153,892 | 4,655,211 | 97.8%                       | 1,782,802           | 42,330,642 | 41,470,000 | 860,642                  | 2.1%  |
| 2019 | 1,109,636 | 2,034,750 | 8.1%                        | 17,326,909                     | 13,070,187 | 4,350,992 | 97.3%                       | 1,611,305           | 39,503,780 | 38,950,000 | 553,780                  | 1.4%  |
| 2018 | 383,625   | 1,969,978 | 6.6%                        | 18,563,067                     | 10,111,818 | 3,864,635 | 97.2%                       | 1,395,545           | 36,288,669 | 35,900,000 | 388,669                  | 1.1%  |
| 2017 | 1,691,285 | 1,552,429 | 9.5%                        | 17,296,921                     | 8,026,639  | 4,229,470 | 96.2%                       | 1,527,236           | 34,323,980 | 34,100,000 | 223,980                  | 0.7%  |
| 2016 | 1,341,762 | 1,387,438 | 8.7%                        | 15,332,778                     | 9,324,169  | 3,492,377 | 98.2%                       | 1,167,337           | 32,045,861 | 31,450,000 | 595,861                  | 1.9%  |
| 2015 | 1,546,618 | 1,085,732 | 8.8%                        | 14,689,801                     | 9,591,036  | 2,521,968 | 98.0%                       | 1,115,341           | 30,550,497 | 30,040,000 | 510,497                  | 1.7%  |
| 2014 | 1,428,705 | 2,039,809 | 12.2%                       | 12,481,401                     | 9,162,943  | 2,326,052 | 96.5%                       | 1,130,166           | 28,569,077 | 28,425,000 | 144,077                  | 0.5%  |
| 2013 | 1,512,841 | 1,892,299 | 12.0%                       | 12,317,304                     | 9,285,513  | 1,922,751 | 95.2%                       | 1,285,067           | 28,215,774 | 28,276,000 | (60,226)                 | -0.2% |
| 2012 | 5,888,620 | 1,059,451 | 25.8%                       | 8,068,451                      | 9,074,131  | 1,801,153 | 96.3%                       | 1,042,869           | 26,934,675 | 26,900,000 | 34,675                   | 0.1%  |
| 2011 | 5,486,762 | 1,050,367 | 25.1%                       | 8,096,809                      | 7,138,803  | 2,867,233 | 94.8%                       | 1,583,710           | 26,223,685 | 26,000,000 | 223,685                  | 0.9%  |
| 2010 | 5,827,097 | 5,170,445 | 45.7%                       | 3,752,569                      | 6,106,955  | 1,936,740 | 94.8%                       | 1,442,759           | 24,236,565 | 24,050,000 | 186,565                  | 0.8%  |
| 2009 | 1,282,039 | 8,456,422 | 42.0%                       | 4,288,212                      | 5,939,351  | 1,766,037 | 93.7%                       | 1,466,219           | 23,198,279 | 23,200,000 | (1,721)                  | 0.0%  |
| 2008 | 4,603,015 | 4,274,998 | 42.3%                       | 2,913,668                      | 6,252,321  | 1,443,197 | 92.9%                       | 1,144,983           | 20,632,182 | 20,970,000 | (337,818)                | -1.6% |
| 2007 | 4,003,585 | 3,383,085 | 41.0%                       | 2,675,189                      | 5,171,693  | 1,759,360 | 94.4%                       | 1,358,586           | 18,351,498 | 18,000,000 | 351,498                  | 2.0%  |
| 2006 | 702,543   | 1,845,226 | 15.6%                       | 6,060,520                      | 4,740,738  | 1,775,932 | 92.8%                       | 1,109,481           | 16,234,441 | 16,300,000 | (65,559)                 | -0.4% |
| 2005 | 1,021,279 | 969,782   | 12.9%                       | 5,954,503                      | 4,491,575  | 1,343,484 | 89.5%                       | 949,167             | 14,729,790 | 15,395,000 | (665,210)                | -4.3% |
| 2004 | 4,716,736 | 1,480,924 | 45.2%                       | 1,410,990                      | 4,880,948  | 385,337   | 94.0%                       | 814,333             | 13,689,269 | 13,700,000 | (10,731)                 | -0.1% |
| 2003 | 4,564,357 | 555,558   | 41.6%                       | 2,545,235                      | 3,477,719  | 527,666   | 94.8%                       | 767,723             | 12,438,257 | 12,315,000 | 123,257                  | 1.0%  |
| 2002 | 2,355,033 | 2,386,590 | 43.2%                       | 1,351,056                      | 3,742,846  | 431,162   | 93.6%                       | 704,484             | 10,971,172 | 10,970,000 | 1,172                    | 0.0%  |