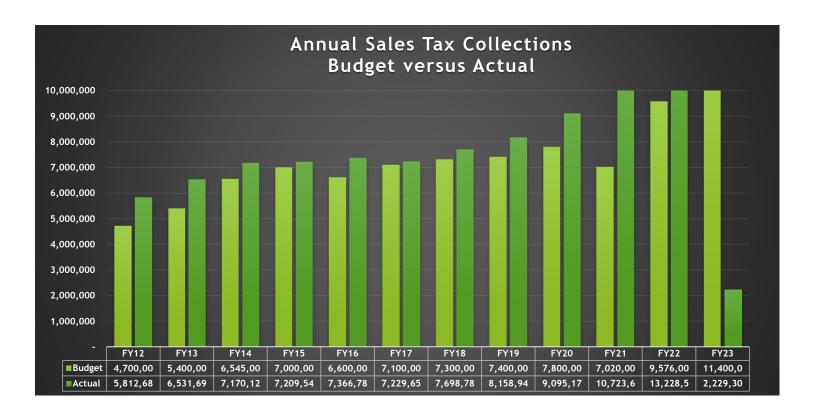

### #2 Sales Tax

Guadalupe County's 1/2 percent sales and use tax rate (.005) was effective January 1, 1988. Please see the chart included in this report for historical budget and collections information

### Sales Tax History by Month Remitted to County

| Month Collected /<br>Month Remitted | FY12       | FY13       | FY14       | FY15       | FY16       | FY17       | FY18       | FY19       | FY20       | FY21       | FY22       | FY23         |
|-------------------------------------|------------|------------|------------|------------|------------|------------|------------|------------|------------|------------|------------|--------------|
| OCT / DEC                           | \$ 439,045 | \$ 493,420 | \$ 538,296 | \$ 607,447 | \$ 630,243 | \$ 587,086 | \$ 574,347 | \$ 653,451 | \$ 702,868 | \$ 753,002 | \$ 878,902 | \$ 1,067,710 |
| NOV / JAN                           | 430,643    | 494,588    | 481,516    | 505,915    | 547,227    | 602,072    | 608,342    | 583,109    | 677,383    | 753,557    | 1,013,843  | 1,161,591    |
| DEC / FEB                           | 488,604    | 680,186    | 726,937    | 748,195    | 789,474    | 627,063    | 762,858    | 807,211    | 926,412    | 1,026,147  | 1,287,019  |              |
| JAN / MAR                           | 396,963    | 448,163    | 501,161    | 507,457    | 530,642    | 582,195    | 322,758    | 627,327    | 695,334    | 774,772    | 959,015    |              |
| FEB / APR                           | 388,922    | 468,814    | 561,845    | 494,746    | 464,505    | 488,896    | 561,696    | 657,029    | 627,819    | 637,177    | 857,736    |              |
| MAR / MAY                           | 583,289    | 627,676    | 700,788    | 671,603    | 691,424    | 654,166    | 789,051    | 728,004    | 791,319    | 1,018,853  | 1,206,614  |              |
| APR / JUN                           | 466,522    | 540,830    | 671,146    | 588,818    | 563,016    | 562,148    | 628,901    | 646,564    | 720,529    | 882,335    | 1,042,017  |              |
| MAY / JUL                           | 491,571    | 525,020    | 530,660    | 548,496    | 570,375    | 576,814    | 636,345    | 662,830    | 759,148    | 853,432    | 1,233,986  |              |
| JUN / AUG                           | 538,575    | 576,638    | 654,060    | 725,442    | 710,861    | 723,462    | 737,492    | 730,670    | 897,241    | 1,092,076  | 1,295,150  |              |
| JUL / SEP                           | 530,894    | 535,094    | 604,227    | 602,532    | 651,228    | 583,853    | 641,015    | 690,057    | 740,239    | 889,459    | 1,084,712  |              |
| AUG / OCT                           | 534,330    | 543,168    | 575,744    | 537,920    | 570,706    | 585,450    | 697,312    | 663,725    | 700,718    | 950,573    | 1,181,209  |              |
| SEP / NOV                           | 523,329    | 598,095    | 623,744    | 670,970    | 647,085    | 656,452    | 738,668    | 708,962    | 856,161    | 1,092,229  | 1,188,387  |              |
| TOTAL                               | 5,812,687  | 6,531,693  | 7,170,123  | 7,209,540  | 7,366,785  | 7,229,655  | 7,698,786  | 8,158,940  | 9,095,170  | 10,723,613 | 13,228,590 | 2,229,301    |

\*Note: April 2015 included audit collections of (31,854). Without the audit collections, the decrease from the prior year would be (6.3%). February 2017 included audit collections of (\$137,348). Without the audit collections the decrease from the prior year would be (3.2%) March 2018 includes a refund for a State of Texas overpayment of \$258,089

### SALES TAX BY FISCAL YEAR

FY12 FY13 FY14 FY15 FY16 FY17 FY18 FY19 FY20 FY21 FY22 FY23 **Budget** 4,700,000 5,400,000 6,545,000 7,000,000 6,600,000 7,100,000 7,300,000 7,400,000 7,800,000 7,020,000 9,576,000 11,400,000 Actual 5,812,687 6,531,693 7,170,123 7,209,540 7,366,785 7,229,655 7,698,786 8,158,940 9,095,170 10,723,613 13,228,590 2,229,301