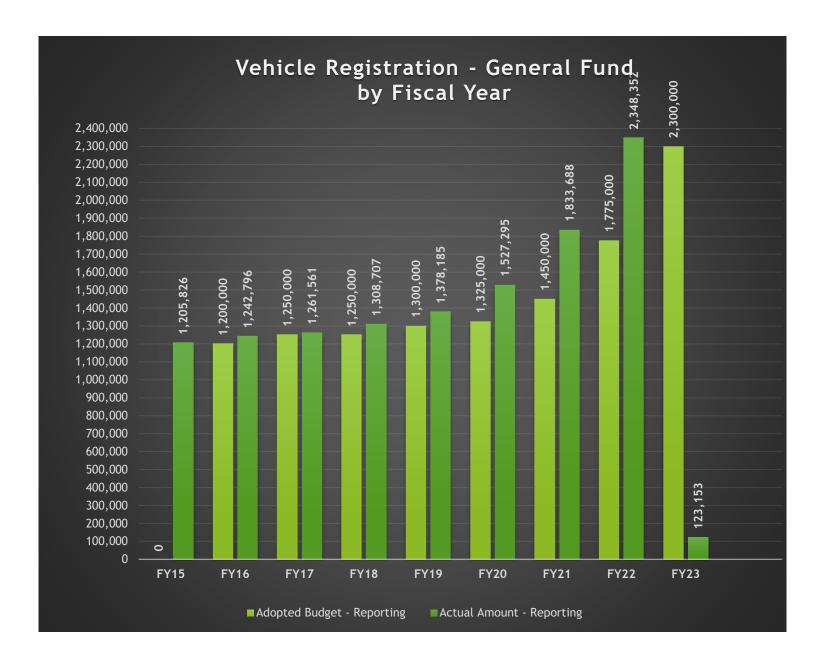

### **#4 Vehicle Registration (General Fund)**

The Tax Assessor Collector remits a portion of the vehicle registration funds to the General Fund. This calculation is based on the Texas Transportation Code §502.1981. For more information on Vehicle Registration, please contact Daryl John, Tax Assessor-Collector. Please see the chart included in this report for historical budget and collections information.

GL Account Code And Description

100-499-00\_300.7235 - Revenues Vehicle Registration
Process Status

Posted

Fiscal Month

(Multiple Items)

| Row Labels           | Adopted Budget - Reporting | Actual Amount - Reporting |
|----------------------|----------------------------|---------------------------|
| Fiscal Calendar 2015 | 0                          | 1,205,826.16              |
| Fiscal Calendar 2016 | 1,200,000                  | 1,242,795.89              |
| Fiscal Calendar 2017 | 1,250,000                  | 1,261,561.26              |
| Fiscal Calendar 2018 | 1,250,000                  | 1,308,707.17              |
| Fiscal Calendar 2019 | 1,300,000                  | 1,378,185.13              |
| Fiscal Calendar 2020 | 1,325,000                  | 1,527,294.64              |
| Fiscal Calendar 2021 | 1,450,000                  | 1,833,688.48              |
| Fiscal Calendar 2022 | 1,775,000                  | 2,348,352.06              |
| Fiscal Calendar 2023 | 2,300,000                  | 123,153.45                |