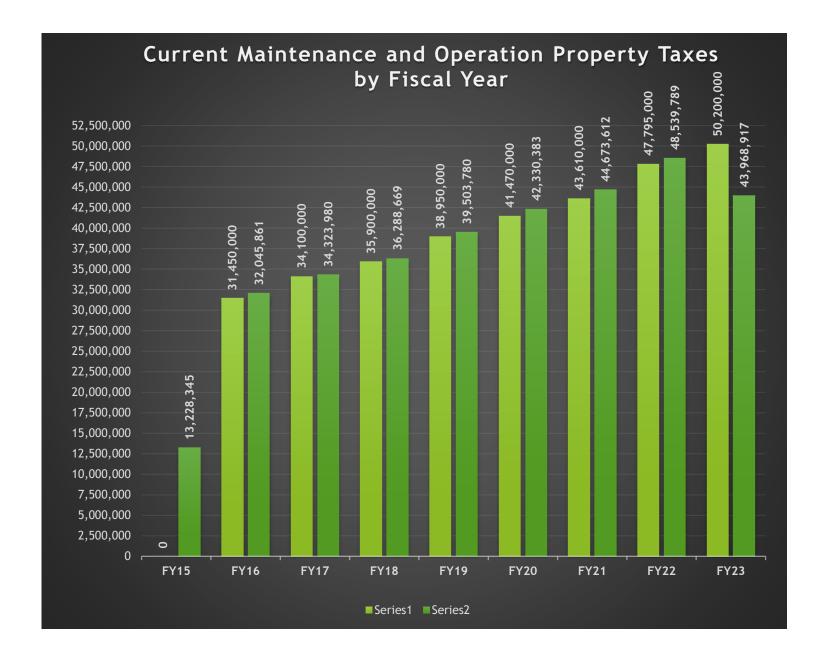

### **#1 Property Taxes**

The County is different from other forms of local government in that it has limited sources of funding. The main funding source, and the only funding source directly controlled by the Commissioners Court, is property taxes. In the General Fund, Current Property Taxes (Maintenance and Operations, M&O) represent 69.6% of all revenue. Please see the chart included in this report for historical budget and collections information.

GL Account Code And Description

100-409\_300.7110 - Revenues Current Taxes / Real Property
Process Status
Posted
(Multiple Items)

| Row Labels           | Adopted Budget - Reporting | Actual Amount - Reporting |
|----------------------|----------------------------|---------------------------|
| Fiscal Calendar 2015 | 0                          | 13,228,345.07             |
| Fiscal Calendar 2016 | 31,450,000                 | 32,045,861.05             |
| Fiscal Calendar 2017 | 34,100,000                 | 34,323,979.52             |
| Fiscal Calendar 2018 | 35,900,000                 | 36,288,669.20             |
| Fiscal Calendar 2019 | 38,950,000                 | 39,503,780.25             |
| Fiscal Calendar 2020 | 41,470,000                 | 42,330,382.98             |
| Fiscal Calendar 2021 | 43,610,000                 | 44,673,612.01             |
| Fiscal Calendar 2022 | 47,795,000                 | 48,539,789.24             |
| Fiscal Calendar 2023 | 50,200,000                 | 43,968,916.63             |

## **Guadalupe County Current Property Tax Collections - General Fund**

(Account Number: 100-409\_300.7110)

|      |           | Curren    | t Prop                      | erty Tax C | ollections | by Month  | by Fis                      | scal Year           |            | _          | et to Actua<br>nparison  | ıl     |
|------|-----------|-----------|-----------------------------|------------|------------|-----------|-----------------------------|---------------------|------------|------------|--------------------------|--------|
|      | October   | November  | %<br>collected<br>(Oct-Nov) | December   | January    | February  | %<br>collected<br>(Oct-Feb) | March-<br>September | Total      | Budget     | Over/<br>Under<br>Budget | % +/-  |
| 2023 | 280,469   | 2,691,385 | 5.9%                        | 24,318,042 | 16,679,021 |           | 87.6%                       |                     | 43,968,917 | 50,200,000 | (6,231,083)              | -12.4% |
| 2022 | 170,622   | 3,209,345 | 7.1%                        | 24,652,746 | 11,890,767 | 6,138,591 | 96.4%                       | 2,284,290           | 48,346,361 | 47,795,000 | 551,361                  | 1.2%   |
| 2021 | 252,946   | 3,334,380 | 8.2%                        | 21,851,727 | 12,520,155 | 4,594,884 | 97.6%                       | 2,119,519           | 44,673,612 | 43,610,000 | 1,063,612                | 2.4%   |
| 2020 | 636,220   | 2,459,674 | 7.5%                        | 21,642,843 | 11,153,892 | 4,655,211 | 97.8%                       | 1,782,802           | 42,330,642 | 41,470,000 | 860,642                  | 2.1%   |
| 2019 | 1,109,636 | 2,034,750 | 8.1%                        | 17,326,909 | 13,070,187 | 4,350,992 | 97.3%                       | 1,611,305           | 39,503,780 | 38,950,000 | 553,780                  | 1.4%   |
| 2018 | 383,625   | 1,969,978 | 6.6%                        | 18,563,067 | 10,111,818 | 3,864,635 | 97.2%                       | 1,395,545           | 36,288,669 | 35,900,000 | 388,669                  | 1.1%   |
| 2017 | 1,691,285 | 1,552,429 | 9.5%                        | 17,296,921 | 8,026,639  | 4,229,470 | 96.2%                       | 1,527,236           | 34,323,980 | 34,100,000 | 223,980                  | 0.7%   |
| 2016 | 1,341,762 | 1,387,438 | 8.7%                        | 15,332,778 | 9,324,169  | 3,492,377 | 98.2%                       | 1,167,337           | 32,045,861 | 31,450,000 | 595,861                  | 1.9%   |
| 2015 | 1,546,618 | 1,085,732 | 8.8%                        | 14,689,801 | 9,591,036  | 2,521,968 | 98.0%                       | 1,115,341           | 30,550,497 | 30,040,000 | 510,497                  | 1.7%   |
| 2014 | 1,428,705 | 2,039,809 | 12.2%                       | 12,481,401 | 9,162,943  | 2,326,052 | 96.5%                       | 1,130,166           | 28,569,077 | 28,425,000 | 144,077                  | 0.5%   |
| 2013 | 1,512,841 | 1,892,299 | 12.0%                       | 12,317,304 | 9,285,513  | 1,922,751 | 95.2%                       | 1,285,067           | 28,215,774 | 28,276,000 | (60,226)                 | -0.2%  |
| 2012 | 5,888,620 | 1,059,451 | 25.8%                       | 8,068,451  | 9,074,131  | 1,801,153 | 96.3%                       | 1,042,869           | 26,934,675 | 26,900,000 | 34,675                   | 0.1%   |
| 2011 | 5,486,762 | 1,050,367 | 25.1%                       | 8,096,809  | 7,138,803  | 2,867,233 | 94.8%                       | 1,583,710           | 26,223,685 | 26,000,000 | 223,685                  | 0.9%   |
| 2010 | 5,827,097 | 5,170,445 | 45.7%                       | 3,752,569  | 6,106,955  | 1,936,740 | 94.8%                       | 1,442,759           | 24,236,565 | 24,050,000 | 186,565                  | 0.8%   |
| 2009 | 1,282,039 | 8,456,422 | 42.0%                       | 4,288,212  | 5,939,351  | 1,766,037 | 93.7%                       | 1,466,219           | 23,198,279 | 23,200,000 | (1,721)                  | 0.0%   |
| 2008 | 4,603,015 | 4,274,998 | 42.3%                       | 2,913,668  | 6,252,321  | 1,443,197 | 92.9%                       | 1,144,983           | 20,632,182 | 20,970,000 | (337,818)                | -1.6%  |
| 2007 | 4,003,585 | 3,383,085 | 41.0%                       | 2,675,189  | 5,171,693  | 1,759,360 | 94.4%                       | 1,358,586           | 18,351,498 | 18,000,000 | 351,498                  | 2.0%   |
| 2006 | 702,543   | 1,845,226 | 15.6%                       | 6,060,520  | 4,740,738  | 1,775,932 | 92.8%                       | 1,109,481           | 16,234,441 | 16,300,000 | (65,559)                 | -0.4%  |
| 2005 | 1,021,279 | 969,782   | 12.9%                       | 5,954,503  | 4,491,575  | 1,343,484 | 89.5%                       | 949,167             | 14,729,790 | 15,395,000 | (665,210)                | -4.3%  |
| 2004 | 4,716,736 | 1,480,924 | 45.2%                       | 1,410,990  | 4,880,948  | 385,337   | 94.0%                       | 814,333             | 13,689,269 | 13,700,000 | (10,731)                 | -0.1%  |
| 2003 | 4,564,357 | 555,558   | 41.6%                       | 2,545,235  | 3,477,719  | 527,666   | 94.8%                       | 767,723             | 12,438,257 | 12,315,000 | 123,257                  | 1.0%   |
| 2002 | 2,355,033 | 2,386,590 | 43.2%                       | 1,351,056  | 3,742,846  | 431,162   | 93.6%                       | 704,484             | 10,971,172 | 10,970,000 | 1,172                    | 0.0%   |