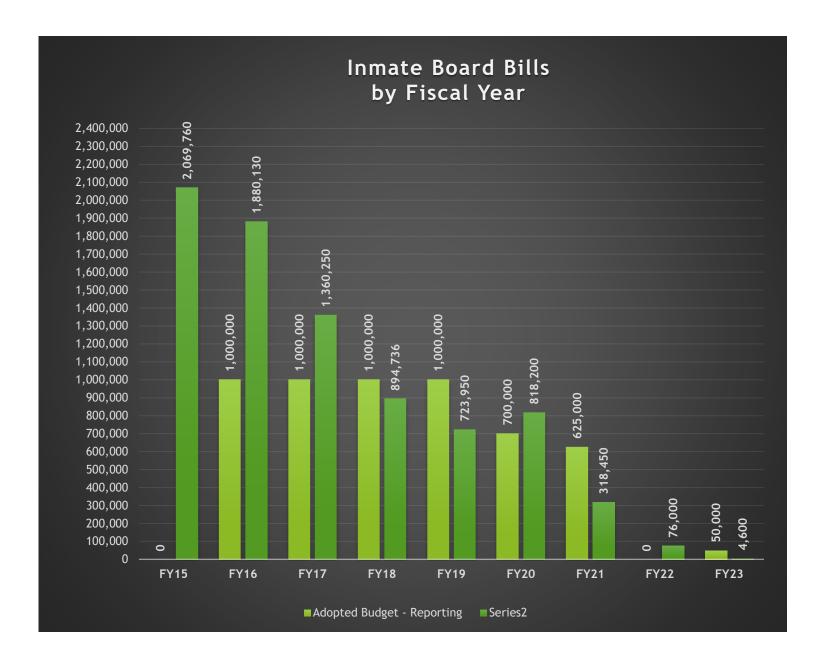

### **#5 Inmate Board Bills**

In 2001, in order to accommodate the growth in inmate population, the County completed construction on the new Law Enforcement Center which added approximately 400 beds to the Adult Detention Center (Jail). This additional bed space in the County Detention Facility has been rented out to other governmental entities (local and federal) in need of housing for their inmates. This "renting of bed space" is referred to as inmate board bills.

Inmate board bill revenue does fluctuate and depends on the needs of other jurisdictions; this revenue is not secured or guaranteed for any budget period. Please see the chart included in this report for historical budget and collections information.

GL Account Code And Description 100-570-00\_350.7470 - Intergovernmental Inmate Board Bills Process Status Posted (Multiple Items)

| Adopted Budget - Reporting | Actual Amount - Reporting                             |
|----------------------------|-------------------------------------------------------|
| 0                          | 2,069,760.00                                          |
| 1,000,000                  | 1,880,130.00                                          |
| 1,000,000                  | 1,360,250.00                                          |
| 1,000,000                  | 894,736.07                                            |
| 1,000,000                  | 723,950.00                                            |
| 700,000                    | 818,200.00                                            |
| 625,000                    | 318,450.00                                            |
| 0                          | 76,000.00                                             |
| 50,000                     | 4,600.00                                              |
|                            | 0<br>1,000,000<br>1,000,000<br>1,000,000<br>1,000,000 |