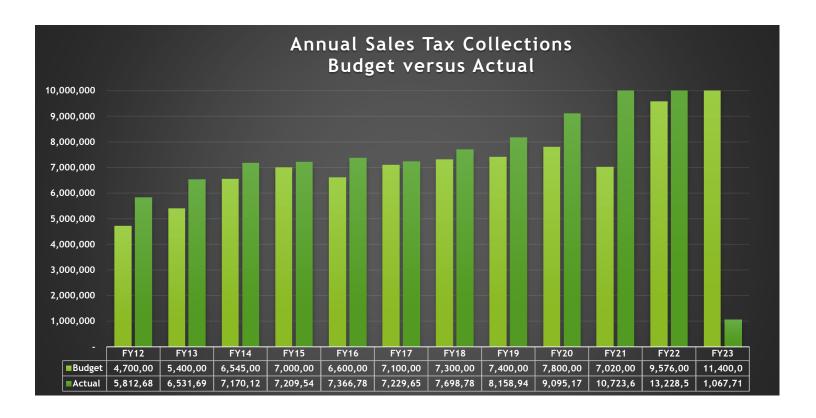

#### #2 Sales Tax

Guadalupe County's 1/2 percent sales and use tax rate (.005) was effective January 1, 1988. Please see the chart included in this report for historical budget and collections information

#### SALES TAX BY FISCAL YEAR

FY12 FY13 FY14 FY15 FY16 FY17 FY18 FY19 FY20 FY21 FY22 FY23 **Budget** 4,700,000 5,400,000 6,545,000 7,000,000 6,600,000 7,100,000 7,300,000 7,400,000 7,800,000 7,020,000 9,576,000 11,400,000 Actual 5,812,687 6,531,693 7,170,123 7,209,540 7,366,785 7,229,655 7,698,786 8,158,940 9,095,170 10,723,613 13,228,590 1,067,710