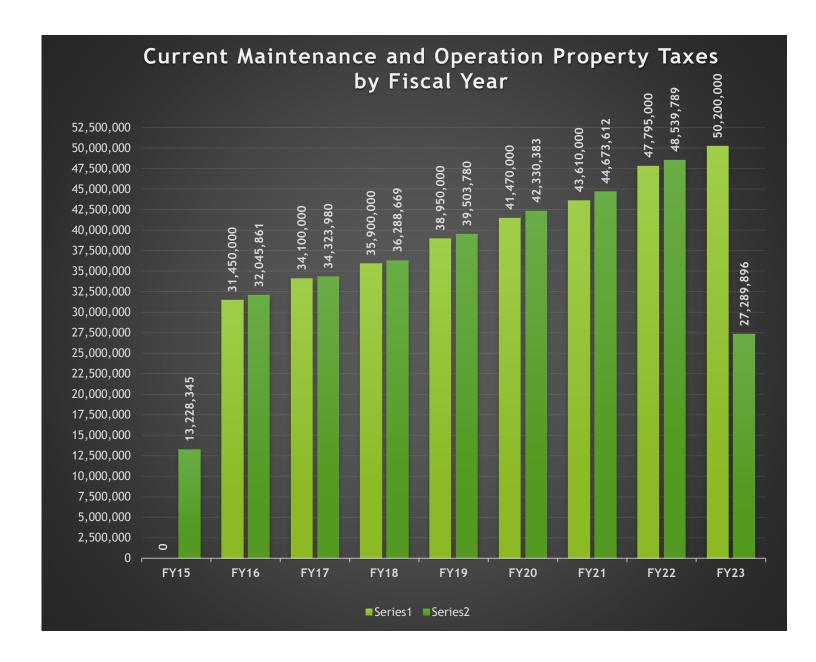

#### **#1 Property Taxes**

The County is different from other forms of local government in that it has limited sources of funding. The main funding source, and the only funding source directly controlled by the Commissioners Court, is property taxes. In the General Fund, Current Property Taxes (Maintenance and Operations, M&O) represent 69.6% of all revenue. Please see the chart included in this report for historical budget and collections information.

GL Account Code And Description

100-409\_300.7110 - Revenues Current Taxes / Real Property
Process Status

Posted

(Multiple Items)

| Row Labels           | Adopted Budget - Reporting | Actual Amount - Reporting |
|----------------------|----------------------------|---------------------------|
| Fiscal Calendar 2015 | 0                          | 13,228,345.07             |
| Fiscal Calendar 2016 | 31,450,000                 | 32,045,861.05             |
| Fiscal Calendar 2017 | 34,100,000                 | 34,323,979.52             |
| Fiscal Calendar 2018 | 35,900,000                 | 36,288,669.20             |
| Fiscal Calendar 2019 | 38,950,000                 | 39,503,780.25             |
| Fiscal Calendar 2020 | 41,470,000                 | 42,330,382.98             |
| Fiscal Calendar 2021 | 43,610,000                 | 44,673,612.01             |
| Fiscal Calendar 2022 | 47,795,000                 | 48,539,789.24             |
| Fiscal Calendar 2023 | 50,200,000                 | 27,289,895.51             |

#### **Guadalupe County Current Property Tax Collections - General Fund**

(Account Number: 100-409\_300.7110)

|      |           | Curren    | t Prop                      | erty Tax C | ollections | by Month  | by Fis                      | cal Year            |            | _          | et to Actua<br>mparison  | ıl     |
|------|-----------|-----------|-----------------------------|------------|------------|-----------|-----------------------------|---------------------|------------|------------|--------------------------|--------|
|      | October   | November  | %<br>collected<br>(Oct-Nov) | December   | January    | February  | %<br>collected<br>(Oct-Feb) | March-<br>September | Total      | Budget     | Over/<br>Under<br>Budget | % +/-  |
| 2023 | 280,469   | 2,691,385 | 5.9%                        | 24,318,042 |            |           | 54.4%                       |                     | 27,289,896 | 50,200,000 | (22,910,104)             | -45.6% |
| 2022 | 170,622   | 3,209,345 | 7.1%                        | 24,652,746 | 11,890,767 | 6,138,591 | 96.4%                       | 2,284,290           | 48,346,361 | 47,795,000 | 551,361                  | 1.2%   |
| 2021 | 252,946   | 3,334,380 | 8.2%                        | 21,851,727 | 12,520,155 | 4,594,884 | 97.6%                       | 2,119,519           | 44,673,612 | 43,610,000 | 1,063,612                | 2.4%   |
| 2020 | 636,220   | 2,459,674 | 7.5%                        | 21,642,843 | 11,153,892 | 4,655,211 | 97.8%                       | 1,782,802           | 42,330,642 | 41,470,000 | 860,642                  | 2.1%   |
| 2019 | 1,109,636 | 2,034,750 | 8.1%                        | 17,326,909 | 13,070,187 | 4,350,992 | 97.3%                       | 1,611,305           | 39,503,780 | 38,950,000 | 553,780                  | 1.4%   |
| 2018 | 383,625   | 1,969,978 | 6.6%                        | 18,563,067 | 10,111,818 | 3,864,635 | 97.2%                       | 1,395,545           | 36,288,669 | 35,900,000 | 388,669                  | 1.1%   |
| 2017 | 1,691,285 | 1,552,429 | 9.5%                        | 17,296,921 | 8,026,639  | 4,229,470 | 96.2%                       | 1,527,236           | 34,323,980 | 34,100,000 | 223,980                  | 0.7%   |
| 2016 | 1,341,762 | 1,387,438 | 8.7%                        | 15,332,778 | 9,324,169  | 3,492,377 | 98.2%                       | 1,167,337           | 32,045,861 | 31,450,000 | 595,861                  | 1.9%   |
| 2015 | 1,546,618 | 1,085,732 | 8.8%                        | 14,689,801 | 9,591,036  | 2,521,968 | 98.0%                       | 1,115,341           | 30,550,497 | 30,040,000 | 510,497                  | 1.7%   |
| 2014 | 1,428,705 | 2,039,809 | 12.2%                       | 12,481,401 | 9,162,943  | 2,326,052 | 96.5%                       | 1,130,166           | 28,569,077 | 28,425,000 | 144,077                  | 0.5%   |
| 2013 | 1,512,841 | 1,892,299 | 12.0%                       | 12,317,304 | 9,285,513  | 1,922,751 | 95.2%                       | 1,285,067           | 28,215,774 | 28,276,000 | (60,226)                 | -0.2%  |
| 2012 | 5,888,620 | 1,059,451 | 25.8%                       | 8,068,451  | 9,074,131  | 1,801,153 | 96.3%                       | 1,042,869           | 26,934,675 | 26,900,000 | 34,675                   | 0.1%   |
| 2011 | 5,486,762 | 1,050,367 | 25.1%                       | 8,096,809  | 7,138,803  | 2,867,233 | 94.8%                       | 1,583,710           | 26,223,685 | 26,000,000 | 223,685                  | 0.9%   |
| 2010 | 5,827,097 | 5,170,445 | 45.7%                       | 3,752,569  | 6,106,955  | 1,936,740 | 94.8%                       | 1,442,759           | 24,236,565 | 24,050,000 | 186,565                  | 0.8%   |
| 2009 | 1,282,039 | 8,456,422 | 42.0%                       | 4,288,212  | 5,939,351  | 1,766,037 | 93.7%                       | 1,466,219           | 23,198,279 | 23,200,000 | (1,721)                  | 0.0%   |
| 2008 | 4,603,015 | 4,274,998 | 42.3%                       | 2,913,668  | 6,252,321  | 1,443,197 | 92.9%                       | 1,144,983           | 20,632,182 | 20,970,000 | (337,818)                | -1.6%  |
| 2007 | 4,003,585 | 3,383,085 | 41.0%                       | 2,675,189  | 5,171,693  | 1,759,360 | 94.4%                       | 1,358,586           | 18,351,498 | 18,000,000 | 351,498                  | 2.0%   |
| 2006 | 702,543   | 1,845,226 | 15.6%                       | 6,060,520  | 4,740,738  | 1,775,932 | 92.8%                       | 1,109,481           | 16,234,441 | 16,300,000 | (65,559)                 | -0.4%  |
| 2005 | 1,021,279 | 969,782   | 12.9%                       | 5,954,503  | 4,491,575  | 1,343,484 | 89.5%                       | 949,167             | 14,729,790 | 15,395,000 | (665,210)                | -4.3%  |
| 2004 | 4,716,736 | 1,480,924 | 45.2%                       | 1,410,990  | 4,880,948  | 385,337   | 94.0%                       | 814,333             | 13,689,269 | 13,700,000 | (10,731)                 | -0.1%  |
| 2003 | 4,564,357 | 555,558   | 41.6%                       | 2,545,235  | 3,477,719  | 527,666   | 94.8%                       | 767,723             | 12,438,257 | 12,315,000 | 123,257                  | 1.0%   |
| 2002 | 2,355,033 | 2,386,590 | 43.2%                       | 1,351,056  | 3,742,846  | 431,162   | 93.6%                       | 704,484             | 10,971,172 | 10,970,000 | 1,172                    | 0.0%   |