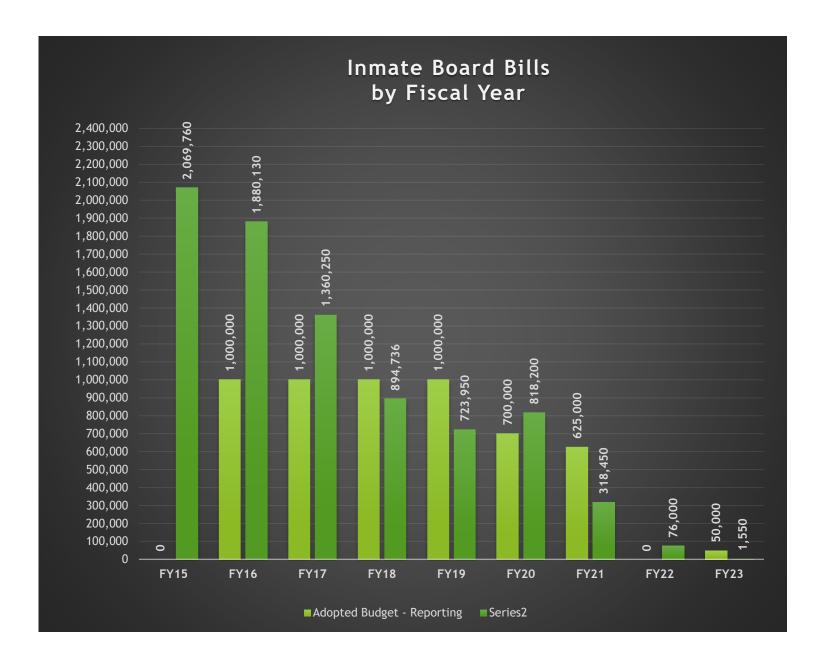

#### **#5 Inmate Board Bills**

In 2001, in order to accommodate the growth in inmate population, the County completed construction on the new Law Enforcement Center which added approximately 400 beds to the Adult Detention Center (Jail). This additional bed space in the County Detention Facility has been rented out to other governmental entities (local and federal) in need of housing for their inmates. This "renting of bed space" is referred to as inmate board bills.

Inmate board bill revenue does fluctuate and depends on the needs of other jurisdictions; this revenue is not secured or guaranteed for any budget period. Please see the chart included in this report for historical budget and collections information.

GL Account Code And Description 100-570-00\_350.7470 - Intergovernmental Inmate Board Bills Process Status Posted (Multiple Items)

| Row Labels           | Adopted Budget - Reporting | Actual Amount - Reporting |
|----------------------|----------------------------|---------------------------|
| Fiscal Calendar 2015 | 0                          | 2,069,760.00              |
| Fiscal Calendar 2016 | 1,000,000                  | 1,880,130.00              |
| Fiscal Calendar 2017 | 1,000,000                  | 1,360,250.00              |
| Fiscal Calendar 2018 | 1,000,000                  | 894,736.07                |
| Fiscal Calendar 2019 | 1,000,000                  | 723,950.00                |
| Fiscal Calendar 2020 | 700,000                    | 818,200.00                |
| Fiscal Calendar 2021 | 625,000                    | 318,450.00                |
| Fiscal Calendar 2022 | 0                          | 76,000.00                 |
| Fiscal Calendar 2023 | 50,000                     | 1,550.00                  |