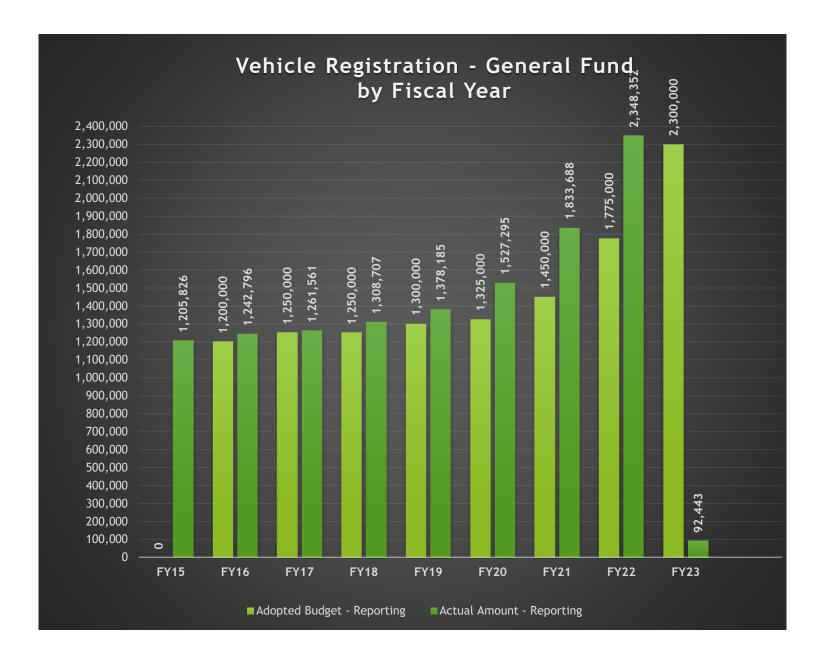

#### **#4 Vehicle Registration (General Fund)**

The Tax Assessor Collector remits a portion of the vehicle registration funds to the General Fund. This calculation is based on the Texas Transportation Code §502.1981. For more information on Vehicle Registration, please contact Daryl John, Tax Assessor-Collector. Please see the chart included in this report for historical budget and collections information.

| Row Labels           | Adopted Budget - Reporting | Actual Amount - Reporting |
|----------------------|----------------------------|---------------------------|
| Fiscal Calendar 2015 | 0                          | 1,205,826.16              |
| Fiscal Calendar 2016 | 1,200,000                  | 1,242,795.89              |
| Fiscal Calendar 2017 | 1,250,000                  | 1,261,561.26              |
| Fiscal Calendar 2018 | 1,250,000                  | 1,308,707.17              |
| Fiscal Calendar 2019 | 1,300,000                  | 1,378,185.13              |
| Fiscal Calendar 2020 | 1,325,000                  | 1,527,294.64              |
| Fiscal Calendar 2021 | 1,450,000                  | 1,833,688.48              |
| Fiscal Calendar 2022 | 1,775,000                  | 2,348,352.06              |
| Fiscal Calendar 2023 | 2,300,000                  | 92,442.75                 |