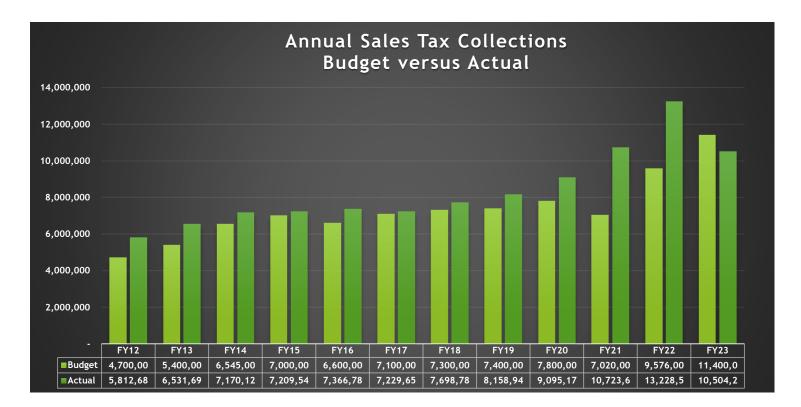

#### #2 Sales Tax

Guadalupe County's 1/2 percent sales and use tax rate (.005) was effective January 1, 1988. Please see the chart included in this report for historical budget and collections information

#### SALES TAX BY FISCAL YEAR

|        | FY12      | FY13      | FY14      | FY15      | FY16      | FY17      | FY18      | FY19      | FY20      | FY21       | FY22       | FY23       |
|--------|-----------|-----------|-----------|-----------|-----------|-----------|-----------|-----------|-----------|------------|------------|------------|
| Budget | 4,700,000 | 5,400,000 | 6,545,000 | 7,000,000 | 6,600,000 | 7,100,000 | 7,300,000 | 7,400,000 | 7,800,000 | 7,020,000  | 9,576,000  | 11,400,000 |
| Actual | 5,812,687 | 6,531,693 | 7,170,123 | 7,209,540 | 7,366,785 | 7,229,655 | 7,698,786 | 8,158,940 | 9,095,170 | 10,723,613 | 13,228,590 | 10,504,256 |