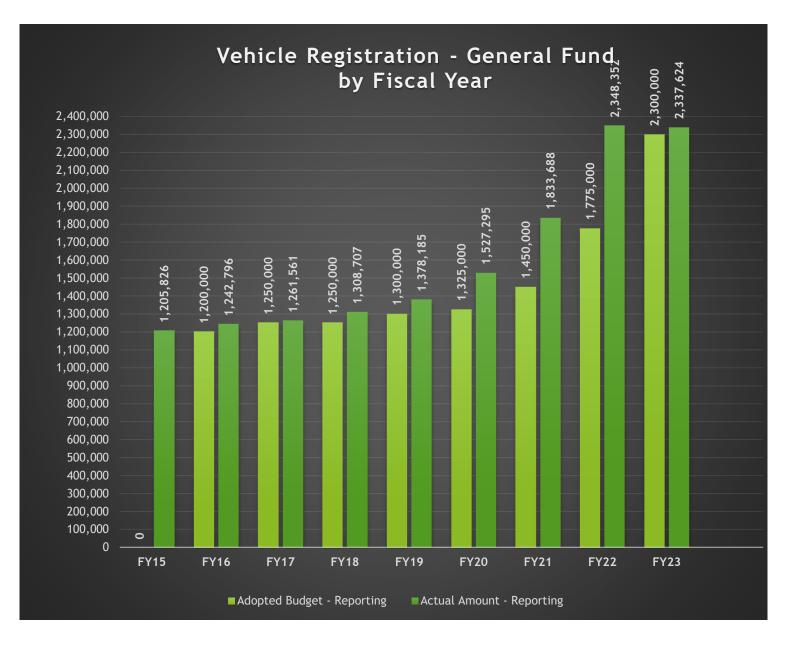

#### #4 Vehicle Registration (General Fund)

The Tax Assessor Collector remits a portion of the vehicle registration funds to the General Fund. This calculation is based on the Texas Transportation Code §502.1981. For more information on Vehicle Registration, please contact Daryl John, Tax Assessor-Collector. Please see the chart included in this report for historical budget and collections information.