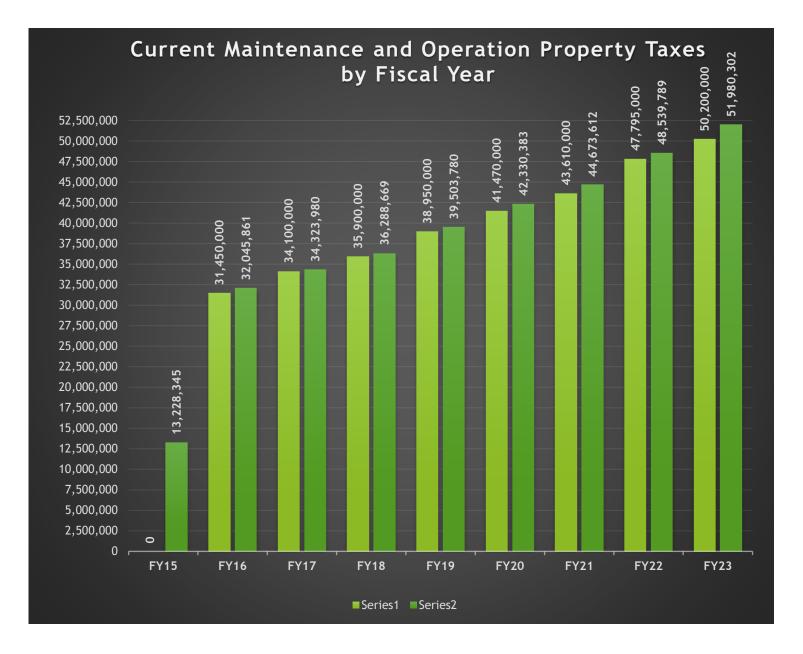

#### **#1 Property Taxes**

The County is different from other forms of local government in that it has limited sources of funding. The main funding source, and the only funding source directly controlled by the Commissioners Court, is property taxes. In the General Fund, Current Property Taxes (Maintenance and Operations, M&O) represent 69.6% of all revenue. Please see the chart included in this report for historical budget and collections information.

| Row Labels           | Adopted Budget - Reporting | Actual Amount - Reporting |
|----------------------|----------------------------|---------------------------|
| Fiscal Calendar 2015 | 0                          | 13,228,345.07             |
| Fiscal Calendar 2016 | 31,450,000                 | 32,045,861.05             |
| Fiscal Calendar 2017 | 34,100,000                 | 34,323,979.52             |
| Fiscal Calendar 2018 | 35,900,000                 | 36,288,669.20             |
| Fiscal Calendar 2019 | 38,950,000                 | 39,503,780.25             |
| Fiscal Calendar 2020 | 41,470,000                 | 42,330,382.98             |
| Fiscal Calendar 2021 | 43,610,000                 | 44,673,612.01             |
| Fiscal Calendar 2022 | 47,795,000                 | 48,539,789.24             |
| Fiscal Calendar 2023 | 50,200,000                 | 51,980,301.95             |