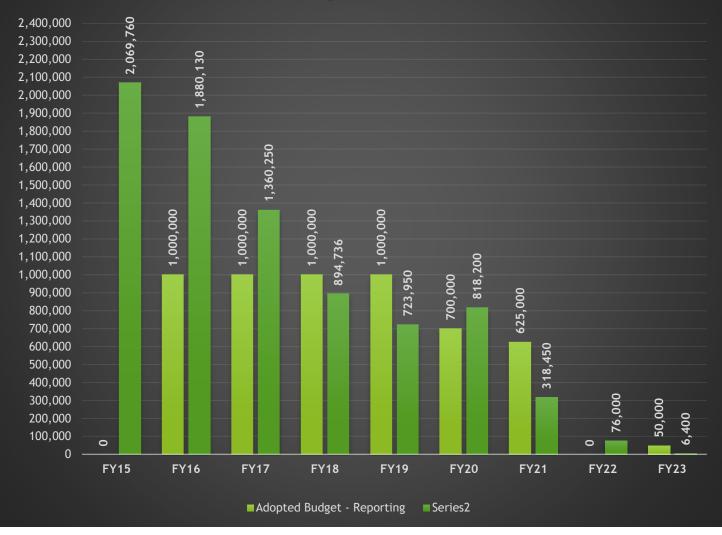

#### **#5 Inmate Board Bills**

In 2001, in order to accommodate the growth in inmate population, the County completed construction on the new Law Enforcement Center which added approximately 400 beds to the Adult Detention Center (Jail). This additional bed space in the County Detention Facility has been rented out to other governmental entities (local and federal) in need of housing for their inmates. This "renting of bed space" is referred to as inmate board bills.

Inmate board bill revenue does fluctuate and depends on the needs of other jurisdictions; this revenue is not secured or guaranteed for any budget period. Please see the chart included in this report for historical budget and collections information.