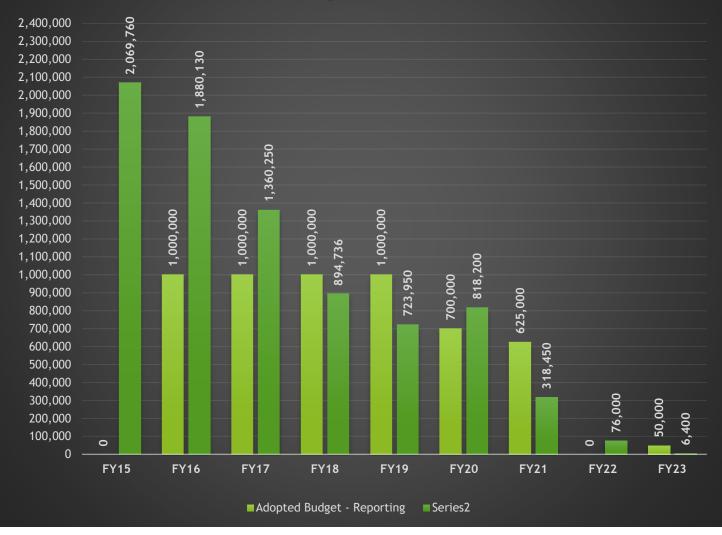

#### **#5 Inmate Board Bills**

In 2001, in order to accommodate the growth in inmate population, the County completed construction on the new Law Enforcement Center which added approximately 400 beds to the Adult Detention Center (Jail). This additional bed space in the County Detention Facility has been rented out to other governmental entities (local and federal) in need of housing for their inmates. This "renting of bed space" is referred to as inmate board bills.

Inmate board bill revenue does fluctuate and depends on the needs of other jurisdictions; this revenue is not secured or guaranteed for any budget period. Please see the chart included in this report for historical budget and collections information.

## Inmate Board Bills by Fiscal Year

| GL Account Code And Description | 100-570-00_350.7470 - Intergovernmental Inmate Be | oard Bills |
|---------------------------------|---------------------------------------------------|------------|
| Process Status                  | Posted                                            |            |
| Fiscal Month                    | (Multiple Items)                                  |            |

| Row Labels           | Adopted Budget - Reporting | Actual Amount - Reporting |
|----------------------|----------------------------|---------------------------|
| Fiscal Calendar 2015 | 0                          | 2,069,760.00              |
| Fiscal Calendar 2016 | 1,000,000                  | 1,880,130.00              |
| Fiscal Calendar 2017 | 1,000,000                  | 1,360,250.00              |
| Fiscal Calendar 2018 | 1,000,000                  | 894,736.07                |
| Fiscal Calendar 2019 | 1,000,000                  | 723,950.00                |
| Fiscal Calendar 2020 | 700,000                    | 818,200.00                |
| Fiscal Calendar 2021 | 625,000                    | 318,450.00                |
| Fiscal Calendar 2022 | 0                          | 76,000.00                 |
| Fiscal Calendar 2023 | 50,000                     | 6,400.00                  |