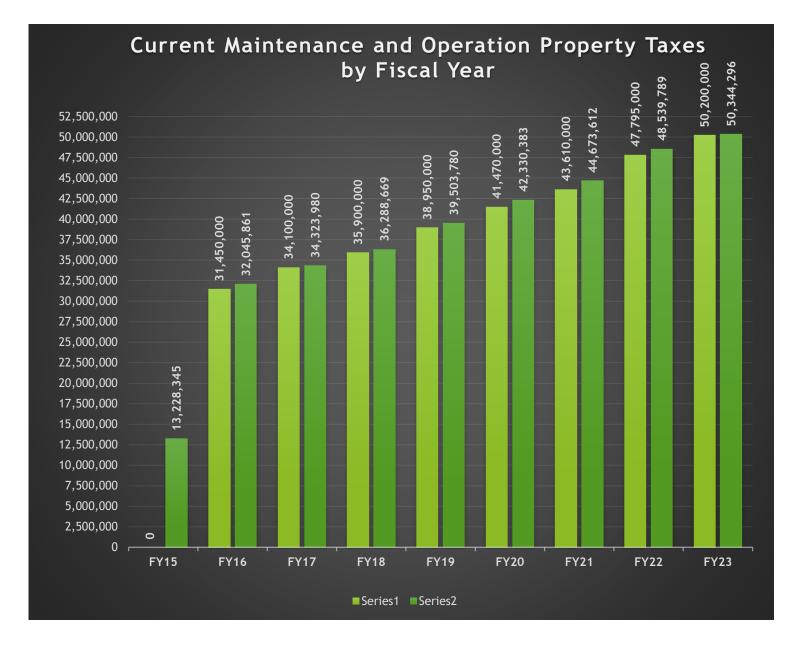

#### **#1 Property Taxes**

The County is different from other forms of local government in that it has limited sources of funding. The main funding source, and the only funding source directly controlled by the Commissioners Court, is property taxes. In the General Fund, Current Property Taxes (Maintenance and Operations, M&O) represent 69.6% of all revenue. Please see the chart included in this report for historical budget and collections information.

| GL Account Code And Description | 100-409_300.7110 - Revenues Current Taxes / Real Property |
|---------------------------------|-----------------------------------------------------------|
| Process Status                  | Posted                                                    |
| Fiscal Month                    | (Multiple Items)                                          |

| Row Labels           | Adopted Budget - Reporting | Actual Amount - Reporting |
|----------------------|----------------------------|---------------------------|
| Fiscal Calendar 2015 | 0                          | 13,228,345.07             |
| Fiscal Calendar 2016 | 31,450,000                 | 32,045,861.05             |
| Fiscal Calendar 2017 | 34,100,000                 | 34,323,979.52             |
| Fiscal Calendar 2018 | 35,900,000                 | 36,288,669.20             |
| Fiscal Calendar 2019 | 38,950,000                 | 39,503,780.25             |
| Fiscal Calendar 2020 | 41,470,000                 | 42,330,382.98             |
| Fiscal Calendar 2021 | 43,610,000                 | 44,673,612.01             |
| Fiscal Calendar 2022 | 47,795,000                 | 48,539,789.24             |
| Fiscal Calendar 2023 | 50,200,000                 | 50,344,296.33             |

## Guadalupe County Current Property Tax Collections - General Fund

| (Account Number: | 100-409_3 | 00.7110) |
|------------------|-----------|----------|
|------------------|-----------|----------|

|      |           | Curren    | t Prop                      | erty Tax C | ollections | by Month  | by Fis                      | cal Year            |            | Budget to Actual<br>Comparison |                          |       |  |  |
|------|-----------|-----------|-----------------------------|------------|------------|-----------|-----------------------------|---------------------|------------|--------------------------------|--------------------------|-------|--|--|
|      | October   | November  | %<br>collected<br>(Oct-Nov) | December   | January    | February  | %<br>collected<br>(Oct-Feb) | March-<br>September | Total      | Budget                         | Over/<br>Under<br>Budget | % +/- |  |  |
| 2023 | 280,469   | 2,691,385 | 5.9%                        | 24,318,042 | 16,679,021 | 5,165,151 | 97.9%                       | 1,210,229           | 50,344,296 | 50,200,000                     | 144,296                  | 0.3%  |  |  |
| 2022 | 170,622   | 3,209,345 | 7.1%                        | 24,652,746 | 11,890,767 | 6,138,591 | 96.4%                       | 2,284,290           | 48,346,361 | 47,795,000                     | 551,361                  | 1.2%  |  |  |
| 2021 | 252,946   | 3,334,380 | 8.2%                        | 21,851,727 | 12,520,155 | 4,594,884 | 97.6%                       | 2,119,519           | 44,673,612 | 43,610,000                     | 1,063,612                | 2.4%  |  |  |
| 2020 | 636,220   | 2,459,674 | 7.5%                        | 21,642,843 | 11,153,892 | 4,655,211 | 97.8%                       | 1,782,802           | 42,330,642 | 41,470,000                     | 860,642                  | 2.1%  |  |  |
| 2019 | 1,109,636 | 2,034,750 | 8.1%                        | 17,326,909 | 13,070,187 | 4,350,992 | 97.3%                       | 1,611,305           | 39,503,780 | 38,950,000                     | 553,780                  | 1.4%  |  |  |
| 2018 | 383,625   | 1,969,978 | 6.6%                        | 18,563,067 | 10,111,818 | 3,864,635 | 97.2%                       | 1,395,545           | 36,288,669 | 35,900,000                     | 388,669                  | 1.1%  |  |  |
| 2017 | 1,691,285 | 1,552,429 | 9.5%                        | 17,296,921 | 8,026,639  | 4,229,470 | 96.2%                       | 1,527,236           | 34,323,980 | 34,100,000                     | 223,980                  | 0.7%  |  |  |
| 2016 | 1,341,762 | 1,387,438 | 8.7%                        | 15,332,778 | 9,324,169  | 3,492,377 | 98.2%                       | 1,167,337           | 32,045,861 | 31,450,000                     | 595,861                  | 1.9%  |  |  |
| 2015 | 1,546,618 | 1,085,732 | 8.8%                        | 14,689,801 | 9,591,036  | 2,521,968 | 98.0%                       | 1,115,341           | 30,550,497 | 30,040,000                     | 510,497                  | 1.7%  |  |  |
| 2014 | 1,428,705 | 2,039,809 | 12.2%                       | 12,481,401 | 9,162,943  | 2,326,052 | 96.5%                       | 1,130,166           | 28,569,077 | 28,425,000                     | 144,077                  | 0.5%  |  |  |
| 2013 | 1,512,841 | 1,892,299 | 12.0%                       | 12,317,304 | 9,285,513  | 1,922,751 | 95.2%                       | 1,285,067           | 28,215,774 | 28,276,000                     | (60,226)                 | -0.2% |  |  |
| 2012 | 5,888,620 | 1,059,451 | 25.8%                       | 8,068,451  | 9,074,131  | 1,801,153 | 96.3%                       | 1,042,869           | 26,934,675 | 26,900,000                     | 34,675                   | 0.1%  |  |  |
| 2011 | 5,486,762 | 1,050,367 | 25.1%                       | 8,096,809  | 7,138,803  | 2,867,233 | 94.8%                       | 1,583,710           | 26,223,685 | 26,000,000                     | 223,685                  | 0.9%  |  |  |
| 2010 | 5,827,097 | 5,170,445 | 45.7%                       | 3,752,569  | 6,106,955  | 1,936,740 | 94.8%                       | 1,442,759           | 24,236,565 | 24,050,000                     | 186,565                  | 0.8%  |  |  |
| 2009 | 1,282,039 | 8,456,422 | 42.0%                       | 4,288,212  | 5,939,351  | 1,766,037 | 93.7%                       | 1,466,219           | 23,198,279 | 23,200,000                     | (1,721)                  | 0.0%  |  |  |
| 2008 | 4,603,015 | 4,274,998 | 42.3%                       | 2,913,668  | 6,252,321  | 1,443,197 | 92.9%                       | 1,144,983           | 20,632,182 | 20,970,000                     | (337,818)                | -1.6% |  |  |
| 2007 | 4,003,585 | 3,383,085 | 41.0%                       | 2,675,189  | 5,171,693  | 1,759,360 | 94.4%                       | 1,358,586           | 18,351,498 | 18,000,000                     | 351,498                  | 2.0%  |  |  |
| 2006 | 702,543   | 1,845,226 | 15.6%                       | 6,060,520  | 4,740,738  | 1,775,932 | 92.8%                       | 1,109,481           | 16,234,441 | 16,300,000                     | (65,559)                 | -0.4% |  |  |
| 2005 | 1,021,279 | 969,782   | 12.9%                       | 5,954,503  | 4,491,575  | 1,343,484 | 89.5%                       | 949,167             | 14,729,790 | 15,395,000                     | (665,210)                | -4.3% |  |  |
| 2004 | 4,716,736 | 1,480,924 | 45.2%                       | 1,410,990  | 4,880,948  | 385,337   | 94.0%                       | 814,333             | 13,689,269 | 13,700,000                     | (10,731)                 | -0.1% |  |  |
| 2003 | 4,564,357 | 555,558   | 41.6%                       | 2,545,235  | 3,477,719  | 527,666   | 94.8%                       | 767,723             | 12,438,257 | 12,315,000                     | 123,257                  | 1.0%  |  |  |
| 2002 | 2,355,033 | 2,386,590 | 43.2%                       | 1,351,056  | 3,742,846  | 431,162   | 93.6%                       | 704,484             | 10,971,172 | 10,970,000                     | 1,172                    | 0.0%  |  |  |