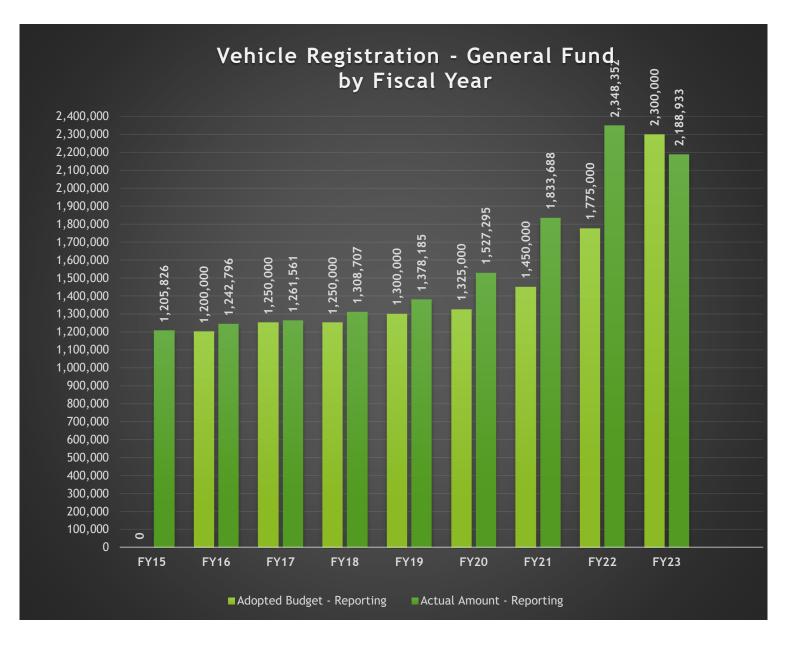

#### #4 Vehicle Registration (General Fund)

The Tax Assessor Collector remits a portion of the vehicle registration funds to the General Fund. This calculation is based on the Texas Transportation Code §502.1981. For more information on Vehicle Registration, please contact Daryl John, Tax Assessor-Collector. Please see the chart included in this report for historical budget and collections information.

| GL Account Code And Description | 100-499-00_300.7235 - Revenues Vehicle Registration | on |
|---------------------------------|-----------------------------------------------------|----|
| Process Status                  | Posted                                              |    |
| Fiscal Month                    | (Multiple Items)                                    |    |

| Row Labels           | Adopted Budget - Reporting | Actual Amount - Reporting |
|----------------------|----------------------------|---------------------------|
| Fiscal Calendar 2015 | 0                          | 1,205,826.16              |
| Fiscal Calendar 2016 | 1,200,000                  | 1,242,795.89              |
| Fiscal Calendar 2017 | 1,250,000                  | 1,261,561.26              |
| Fiscal Calendar 2018 | 1,250,000                  | 1,308,707.17              |
| Fiscal Calendar 2019 | 1,300,000                  | 1,378,185.13              |
| Fiscal Calendar 2020 | 1,325,000                  | 1,527,294.64              |
| Fiscal Calendar 2021 | 1,450,000                  | 1,833,688.48              |
| Fiscal Calendar 2022 | 1,775,000                  | 2,348,352.06              |
| Fiscal Calendar 2023 | 2,300,000                  | 2,188,932.53              |