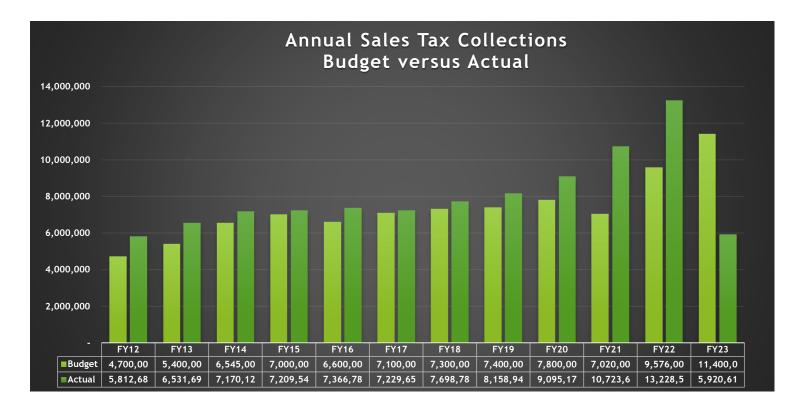

#### #2 Sales Tax

Guadalupe County's 1/2 percent sales and use tax rate (.005) was effective January 1, 1988. Please see the chart included in this report for historical budget and collections information

### Sales Tax History by Month Remitted to County

| Month Collected /<br>Month Remitted | FY12       | FY13       | FY14       | FY15       | FY16       | FY17       | FY18       | FY19       | FY20       | FY21       | FY22       | FY23         |
|-------------------------------------|------------|------------|------------|------------|------------|------------|------------|------------|------------|------------|------------|--------------|
| OCT / DEC                           | \$ 439,045 | \$ 493,420 | \$ 538,296 | \$ 607,447 | \$ 630,243 | \$ 587,086 | \$ 574,347 | \$ 653,451 | \$ 702,868 | \$ 753,002 | \$ 878,902 | \$ 1,067,710 |
| NOV / JAN                           | 430,643    | 494,588    | 481,516    | 505,915    | 547,227    | 602,072    | 608,342    | 583,109    | 677,383    | 753,557    | 1,013,843  | 1,161,591    |
| DEC / FEB                           | 488,604    | 680,186    | 726,937    | 748,195    | 789,474    | 627,063    | 762,858    | 807,211    | 926,412    | 1,026,147  | 1,287,019  | 1,549,374    |
| JAN / MAR                           | 396,963    | 448,163    | 501,161    | 507,457    | 530,642    | 582,195    | 322,758    | 627,327    | 695,334    | 774,772    | 959,015    | 1,112,801    |
| FEB / APR                           | 388,922    | 468,814    | 561,845    | 494,746    | 464,505    | 488,896    | 561,696    | 657,029    | 627,819    | 637,177    | 857,736    | 1,029,134    |
| MAR / MAY                           | 583,289    | 627,676    | 700,788    | 671,603    | 691,424    | 654,166    | 789,051    | 728,004    | 791,319    | 1,018,853  | 1,206,614  |              |
| APR / JUN                           | 466,522    | 540,830    | 671,146    | 588,818    | 563,016    | 562,148    | 628,901    | 646,564    | 720,529    | 882,335    | 1,042,017  |              |
| MAY / JUL                           | 491,571    | 525,020    | 530,660    | 548,496    | 570,375    | 576,814    | 636,345    | 662,830    | 759,148    | 853,432    | 1,233,986  |              |
| JUN / AUG                           | 538,575    | 576,638    | 654,060    | 725,442    | 710,861    | 723,462    | 737,492    | 730,670    | 897,241    | 1,092,076  | 1,295,150  |              |
| JUL / SEP                           | 530,894    | 535,094    | 604,227    | 602,532    | 651,228    | 583,853    | 641,015    | 690,057    | 740,239    | 889,459    | 1,084,712  |              |
| AUG / OCT                           | 534,330    | 543,168    | 575,744    | 537,920    | 570,706    | 585,450    | 697,312    | 663,725    | 700,718    | 950,573    | 1,181,209  |              |
| SEP / NOV                           | 523,329    | 598,095    | 623,744    | 670,970    | 647,085    | 656,452    | 738,668    | 708,962    | 856,161    | 1,092,229  | 1,188,387  |              |
| TOTAL                               | 5,812,687  | 6,531,693  | 7,170,123  | 7,209,540  | 7,366,785  | 7,229,655  | 7,698,786  | 8,158,940  | 9,095,170  | 10,723,613 | 13,228,590 | 5,920,610    |

### SALES TAX BY FISCAL YEAR

|        | FY12      | FY13      | FY14      | FY15      | FY16      | FY17      | FY18      | FY19      | FY20      | FY21       | FY22       | FY23       |
|--------|-----------|-----------|-----------|-----------|-----------|-----------|-----------|-----------|-----------|------------|------------|------------|
| Budget | 4,700,000 | 5,400,000 | 6,545,000 | 7,000,000 | 6,600,000 | 7,100,000 | 7,300,000 | 7,400,000 | 7,800,000 | 7,020,000  | 9,576,000  | 11,400,000 |
| Actual | 5,812,687 | 6,531,693 | 7,170,123 | 7,209,540 | 7,366,785 | 7,229,655 | 7,698,786 | 8,158,940 | 9,095,170 | 10,723,613 | 13,228,590 | 5,920,610  |