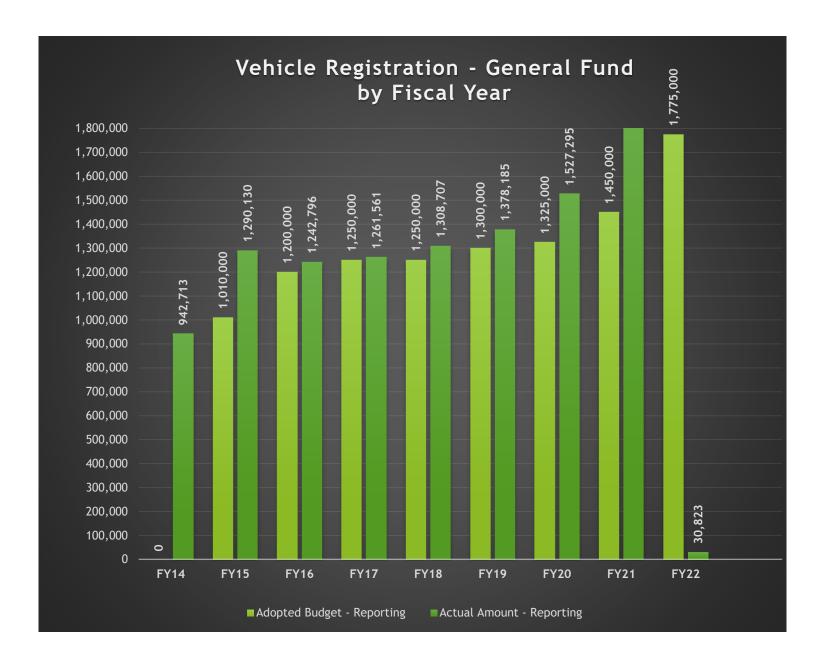

### **#4 Vehicle Registration (General Fund)**

The Tax Assessor Collector remits a portion of the vehicle registration funds to the General Fund. This calculation is based on the Texas Transportation Code §502.1981. For more information on Vehicle Registration, please contact Daryl John, Tax Assessor-Collector. Please see the chart included in this report for historical budget and collections information.

GL Account Code And Description

100-499-00\_300.7235 - Revenues Vehicle Registration
Process Status

Posted

Fiscal Month

(Multiple Items)

| Row Labels           | Adopted Budget - Reporting | Actual Amount - Reporting |
|----------------------|----------------------------|---------------------------|
| Fiscal Calendar 2014 | 0                          | 942,713.39                |
| Fiscal Calendar 2015 | 1,010,000                  | 1,290,129.81              |
| Fiscal Calendar 2016 | 1,200,000                  | 1,242,795.89              |
| Fiscal Calendar 2017 | 1,250,000                  | 1,261,561.26              |
| Fiscal Calendar 2018 | 1,250,000                  | 1,308,707.17              |
| Fiscal Calendar 2019 | 1,300,000                  | 1,378,185.13              |
| Fiscal Calendar 2020 | 1,325,000                  | 1,527,294.64              |
| Fiscal Calendar 2021 | 1,450,000                  | 1,833,688.48              |
| Fiscal Calendar 2022 | 1,775,000                  | 30,822.70                 |