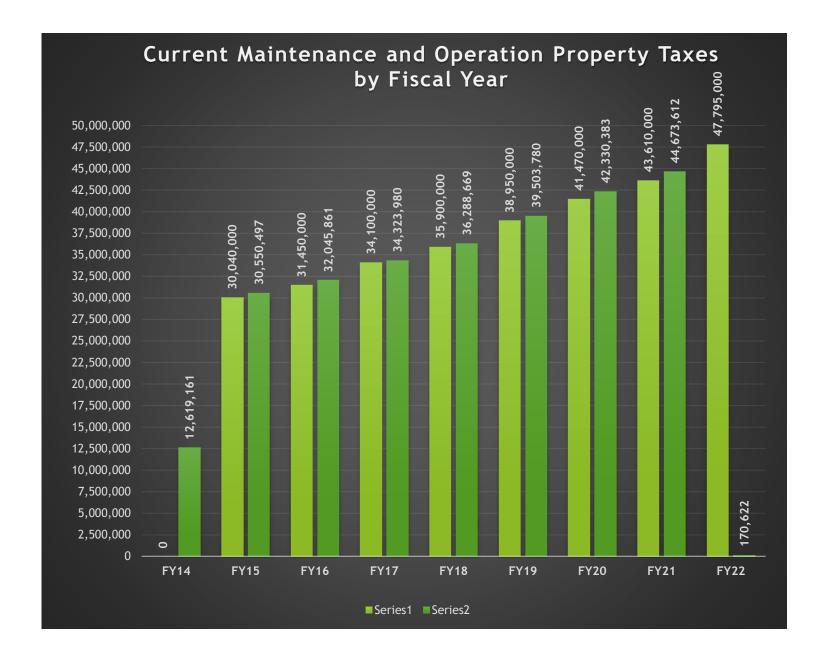

### **#1 Property Taxes**

The County is different from other forms of local government in that it has limited sources of funding. The main funding source, and the only funding source directly controlled by the Commissioners Court, is property taxes. In the General Fund, Current Property Taxes (Maintenance and Operations, M&O) represent 69.6% of all revenue. Please see the chart included in this report for historical budget and collections information.

GL Account Code And Description

100-409\_300.7110 - Revenues Current Taxes / Real Property
Process Status
Posted
(Multiple Items)

| Row Labels           | Adopted Budget - Reporting | Actual Amount - Reporting |
|----------------------|----------------------------|---------------------------|
| Fiscal Calendar 2014 | 0                          | 12,619,160.98             |
| Fiscal Calendar 2015 | 30,040,000                 | 30,550,496.53             |
| Fiscal Calendar 2016 | 31,450,000                 | 32,045,861.05             |
| Fiscal Calendar 2017 | 34,100,000                 | 34,323,979.52             |
| Fiscal Calendar 2018 | 35,900,000                 | 36,288,669.20             |
| Fiscal Calendar 2019 | 38,950,000                 | 39,503,780.25             |
| Fiscal Calendar 2020 | 41,470,000                 | 42,330,382.98             |
| Fiscal Calendar 2021 | 43,610,000                 | 44,673,612.01             |
| Fiscal Calendar 2022 | 47,795,000                 | 170,622.00                |

## Guadalupe County Current Property Tax Collections - General Fund

(Account Number: 100-409\_300.7110)

|      |           | Curren    | t Prop                      | erty Tax C | ollections | by Month  | by Fis                      | scal Year           |            | Budget to Actual<br>Comparison |                          |        |
|------|-----------|-----------|-----------------------------|------------|------------|-----------|-----------------------------|---------------------|------------|--------------------------------|--------------------------|--------|
|      | October   | November  | %<br>collected<br>(Oct-Nov) | December   | January    | February  | %<br>collected<br>(Oct-Feb) | March-<br>September | Total      | Budget                         | Over/<br>Under<br>Budget | % +/-  |
| 2022 | 170,622   |           | 0.4%                        |            |            |           | 0.4%                        |                     | 170,622    | 47,795,000                     | (47,624,378)             | -99.6% |
| 2021 | 252,946   | 3,334,380 | 8.2%                        | 21,851,727 | 12,520,155 | 4,594,884 | 97.6%                       | 2,119,519           | 44,673,612 | 43,610,000                     | 1,063,612                | 2.4%   |
| 2020 | 636,220   | 2,459,674 | 7.5%                        | 21,642,843 | 11,153,892 | 4,655,211 | 97.8%                       | 1,782,802           | 42,330,642 | 41,470,000                     | 860,642                  | 2.1%   |
| 2019 | 1,109,636 | 2,034,750 | 8.1%                        | 17,326,909 | 13,070,187 | 4,350,992 | 97.3%                       | 1,611,305           | 39,503,780 | 38,950,000                     | 553,780                  | 1.4%   |
| 2018 | 383,625   | 1,969,978 | 6.6%                        | 18,563,067 | 10,111,818 | 3,864,635 | 97.2%                       | 1,395,545           | 36,288,669 | 35,900,000                     | 388,669                  | 1.1%   |
| 2017 | 1,691,285 | 1,552,429 | 9.5%                        | 17,296,921 | 8,026,639  | 4,229,470 | 96.2%                       | 1,527,236           | 34,323,980 | 34,100,000                     | 223,980                  | 0.7%   |
| 2016 | 1,341,762 | 1,387,438 | 8.7%                        | 15,332,778 | 9,324,169  | 3,492,377 | 98.2%                       | 1,167,337           | 32,045,861 | 31,450,000                     | 595,861                  | 1.9%   |
| 2015 | 1,546,618 | 1,085,732 | 8.8%                        | 14,689,801 | 9,591,036  | 2,521,968 | 98.0%                       | 1,115,341           | 30,550,497 | 30,040,000                     | 510,497                  | 1.7%   |
| 2014 | 1,428,705 | 2,039,809 | 12.2%                       | 12,481,401 | 9,162,943  | 2,326,052 | 96.5%                       | 1,130,166           | 28,569,077 | 28,425,000                     | 144,077                  | 0.5%   |
| 2013 | 1,512,841 | 1,892,299 | 12.0%                       | 12,317,304 | 9,285,513  | 1,922,751 | 95.2%                       | 1,285,067           | 28,215,774 | 28,276,000                     | (60,226)                 | -0.2%  |
| 2012 | 5,888,620 | 1,059,451 | 25.8%                       | 8,068,451  | 9,074,131  | 1,801,153 | 96.3%                       | 1,042,869           | 26,934,675 | 26,900,000                     | 34,675                   | 0.1%   |
| 2011 | 5,486,762 | 1,050,367 | 25.1%                       | 8,096,809  | 7,138,803  | 2,867,233 | 94.8%                       | 1,583,710           | 26,223,685 | 26,000,000                     | 223,685                  | 0.9%   |
| 2010 | 5,827,097 | 5,170,445 | 45.7%                       | 3,752,569  | 6,106,955  | 1,936,740 | 94.8%                       | 1,442,759           | 24,236,565 | 24,050,000                     | 186,565                  | 0.8%   |
| 2009 | 1,282,039 | 8,456,422 | 42.0%                       | 4,288,212  | 5,939,351  | 1,766,037 | 93.7%                       | 1,466,219           | 23,198,279 | 23,200,000                     | (1,721)                  | 0.0%   |
| 2008 | 4,603,015 | 4,274,998 | 42.3%                       | 2,913,668  | 6,252,321  | 1,443,197 | 92.9%                       | 1,144,983           | 20,632,182 | 20,970,000                     | (337,818)                | -1.6%  |
| 2007 | 4,003,585 | 3,383,085 | 41.0%                       | 2,675,189  | 5,171,693  | 1,759,360 | 94.4%                       | 1,358,586           | 18,351,498 | 18,000,000                     | 351,498                  | 2.0%   |
| 2006 | 702,543   | 1,845,226 | 15.6%                       | 6,060,520  | 4,740,738  | 1,775,932 | 92.8%                       | 1,109,481           | 16,234,441 | 16,300,000                     | (65,559)                 | -0.4%  |
| 2005 | 1,021,279 | 969,782   | 12.9%                       | 5,954,503  | 4,491,575  | 1,343,484 | 89.5%                       | 949,167             | 14,729,790 | 15,395,000                     | (665,210)                | -4.3%  |
| 2004 | 4,716,736 | 1,480,924 | 45.2%                       | 1,410,990  | 4,880,948  | 385,337   | 94.0%                       | 814,333             | 13,689,269 | 13,700,000                     | (10,731)                 | -0.1%  |
| 2003 | 4,564,357 | 555,558   | 41.6%                       | 2,545,235  | 3,477,719  | 527,666   | 94.8%                       | 767,723             | 12,438,257 | 12,315,000                     | 123,257                  | 1.0%   |
| 2002 | 2,355,033 | 2,386,590 | 43.2%                       | 1,351,056  | 3,742,846  | 431,162   | 93.6%                       | 704,484             | 10,971,172 | 10,970,000                     | 1,172                    | 0.0%   |
| 2001 | 1,909,130 | 2,207,606 | 49.6%                       | 926,019    | 2,421,214  | 242,772   | 92.9%                       | 518,459             | 8,225,199  | 8,294,000                      | (68,801)                 | -0.8%  |