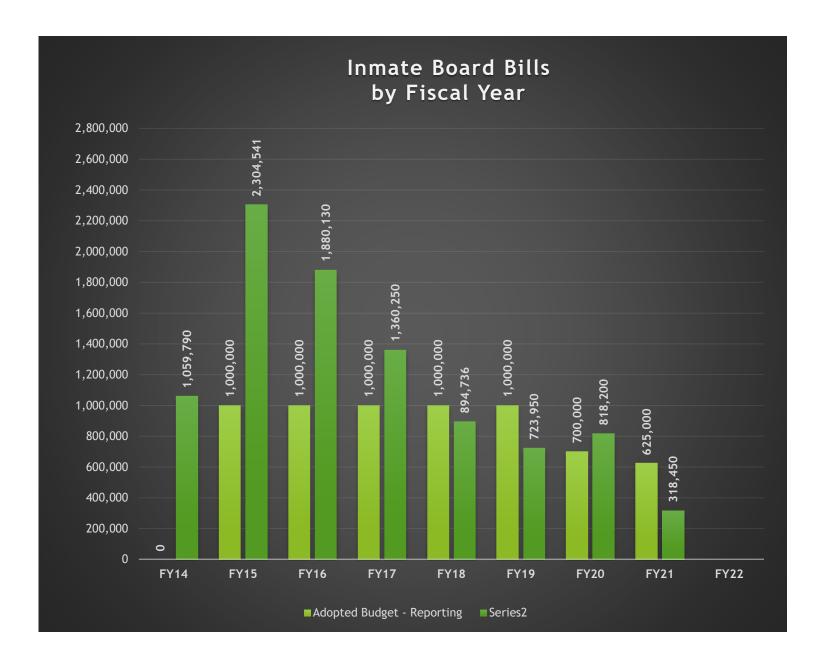

### **#5 Inmate Board Bills**

In 2001, in order to accommodate the growth in inmate population, the County completed construction on the new Law Enforcement Center which added approximately 400 beds to the Adult Detention Center (Jail). This additional bed space in the County Detention Facility has been rented out to other governmental entities (local and federal) in need of housing for their inmates. This "renting of bed space" is referred to as inmate board bills.

Inmate board bill revenue does fluctuate and depends on the needs of other jurisdictions; this revenue is not secured or guaranteed for any budget period. Please see the chart included in this report for historical budget and collections information.

GL Account Code And Description 100-570-00\_350.7470 - Intergovernmental Inmate Board Bills Process Status Posted (Multiple Items)

| Row Labels           | Adopted Budget - Reporting | <b>Actual Amount - Reporting</b> |
|----------------------|----------------------------|----------------------------------|
| Fiscal Calendar 2014 | 0                          | 1,059,790.00                     |
| Fiscal Calendar 2015 | 1,000,000                  | 2,304,540.50                     |
| Fiscal Calendar 2016 | 1,000,000                  | 1,880,130.00                     |
| Fiscal Calendar 2017 | 1,000,000                  | 1,360,250.00                     |
| Fiscal Calendar 2018 | 1,000,000                  | 894,736.07                       |
| Fiscal Calendar 2019 | 1,000,000                  | 723,950.00                       |
| Fiscal Calendar 2020 | 700,000                    | 818,200.00                       |
| Fiscal Calendar 2021 | 625,000                    | 318,450.00                       |