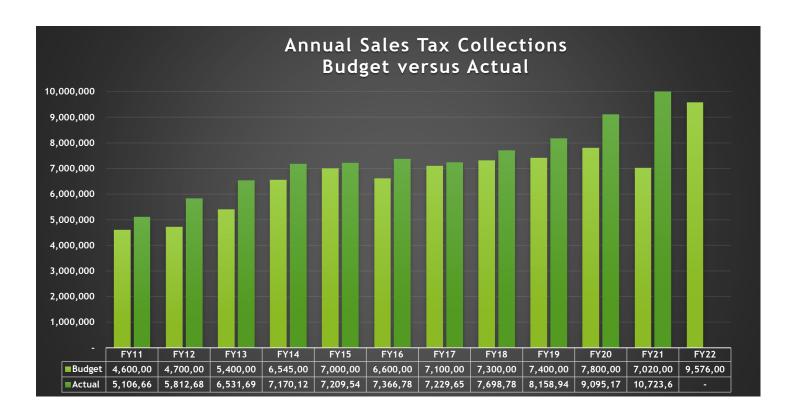

### #2 Sales Tax

Guadalupe County's 1/2 percent sales and use tax rate (.005) was effective January 1, 1988. Please see the chart included in this report for historical budget and collections information

### Sales Tax History by Month Remitted to County

| Month Collected /<br>Month Remitted | FY11       | FY12       | FY13       | FY14       | FY15       | FY16       | FY17       | FY18       | FY19       | FY20       | FY21       | FY22 |
|-------------------------------------|------------|------------|------------|------------|------------|------------|------------|------------|------------|------------|------------|------|
| OCT / DEC                           | \$ 371,938 | \$ 439,045 | \$ 493,420 | \$ 538,296 | \$ 607,447 | \$ 630,243 | \$ 587,086 | \$ 574,347 | \$ 653,451 | \$ 702,868 | \$ 753,002 |      |
| NOV / JAN                           | 382,270    | 430,643    | 494,588    | 481,516    | 505,915    | 547,227    | 602,072    | 608,342    | 583,109    | 677,383    | 753,557    |      |
| DEC / FEB                           | 534,297    | 488,604    | 680,186    | 726,937    | 748,195    | 789,474    | 627,063    | 762,858    | 807,211    | 926,412    | 1,026,147  |      |
| JAN / MAR                           | 357,560    | 396,963    | 448,163    | 501,161    | 507,457    | 530,642    | 582,195    | 322,758    | 627,327    | 695,334    | 774,772    |      |
| FEB / APR                           | 319,326    | 388,922    | 468,814    | 561,845    | 494,746    | 464,505    | 488,896    | 561,696    | 657,029    | 627,819    | 637,177    |      |
| MAR / MAY                           | 514,187    | 583,289    | 627,676    | 700,788    | 671,603    | 691,424    | 654,166    | 789,051    | 728,004    | 791,319    | 1,018,853  |      |
| APR / JUN                           | 406,277    | 466,522    | 540,830    | 671,146    | 588,818    | 563,016    | 562,148    | 628,901    | 646,564    | 720,529    | 882,335    |      |
| MAY / JUL                           | 412,771    | 491,571    | 525,020    | 530,660    | 548,496    | 570,375    | 576,814    | 636,345    | 662,830    | 759,148    | 853,432    |      |
| JUN / AUG                           | 499,670    | 538,575    | 576,638    | 654,060    | 725,442    | 710,861    | 723,462    | 737,492    | 730,670    | 897,241    | 1,092,076  |      |
| JUL / SEP                           | 385,140    | 530,894    | 535,094    | 604,227    | 602,532    | 651,228    | 583,853    | 641,015    | 690,057    | 740,239    | 889,459    |      |
| AUG / OCT                           | 457,681    | 534,330    | 543,168    | 575,744    | 537,920    | 570,706    | 585,450    | 697,312    | 663,725    | 700,718    | 950,573    |      |
| SEP / NOV                           | 465,543    | 523,329    | 598,095    | 623,744    | 670,970    | 647,085    | 656,452    | 738,668    | 708,962    | 856,161    | 1,092,229  |      |
| TOTAL                               | 5,106,660  | 5,812,687  | 6,531,693  | 7,170,123  | 7,209,540  | 7,366,785  | 7,229,655  | 7,698,786  | 8,158,940  | 9,095,170  | 10,723,613 | -    |

### SALES TAX BY FISCAL YEAR

FY11 FY12 FY16 FY18 FY19 FY20 FY21 FY22 FY13 FY14 FY15 FY17 **Budget** 4,600,000 4,700,000 5,400,000 6,545,000 7,000,000 6,600,000 7,100,000 7,300,000 7,400,000 7,800,000 7,020,000 9,576,000 Actual 5,106,660 5,812,687 6,531,693 7,170,123 7,209,540 7,366,785 7,229,655 7,698,786 8,158,940 9,095,170 10,723,613