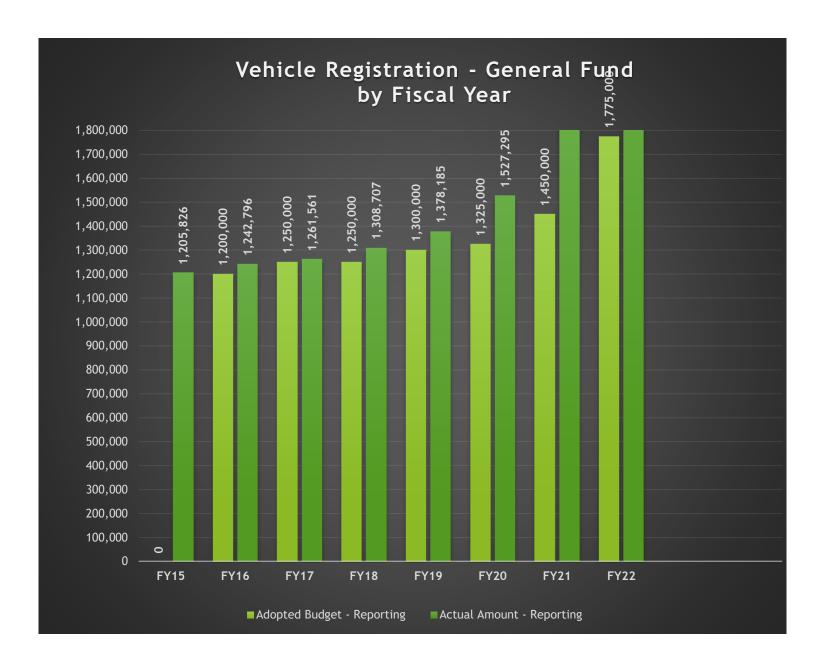

### **#4 Vehicle Registration (General Fund)**

The Tax Assessor Collector remits a portion of the vehicle registration funds to the General Fund. This calculation is based on the Texas Transportation Code §502.1981. For more information on Vehicle Registration, please contact Daryl John, Tax Assessor-Collector. Please see the chart included in this report for historical budget and collections information.

Page 9 of 53

GL Account Code And Description

100-499-00\_300.7235 - Revenues Vehicle Registration
Process Status

Posted

Fiscal Month

(Multiple Items)

| Row Labels           | Adopted Budget - Reporting | Actual Amount - Reporting |
|----------------------|----------------------------|---------------------------|
| Fiscal Calendar 2015 | 0                          | 1,205,826.16              |
| Fiscal Calendar 2016 | 1,200,000                  | 1,242,795.89              |
| Fiscal Calendar 2017 | 1,250,000                  | 1,261,561.26              |
| Fiscal Calendar 2018 | 1,250,000                  | 1,308,707.17              |
| Fiscal Calendar 2019 | 1,300,000                  | 1,378,185.13              |
| Fiscal Calendar 2020 | 1,325,000                  | 1,527,294.64              |
| Fiscal Calendar 2021 | 1,450,000                  | 1,833,688.48              |
| Fiscal Calendar 2022 | 1,775,000                  | 2,275,250.31              |