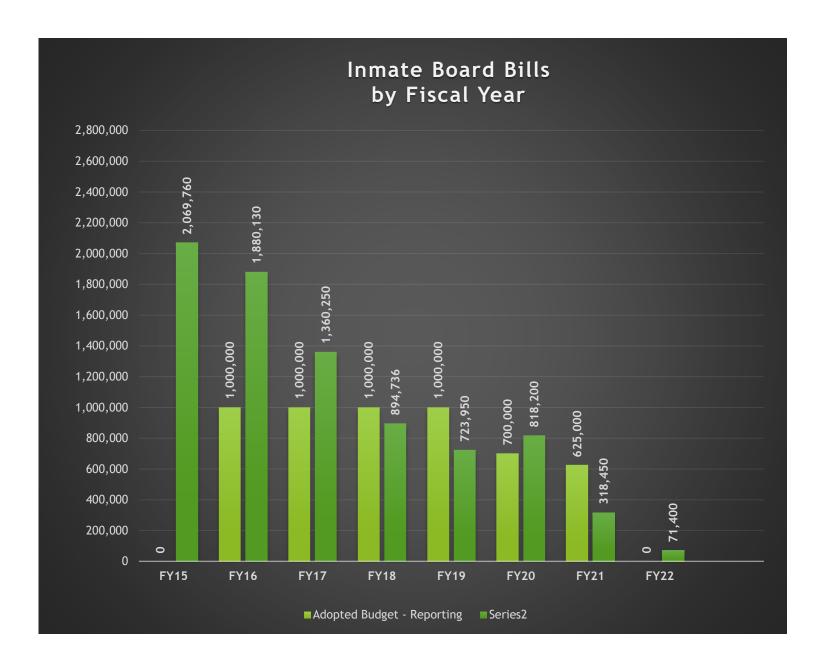

### **#5 Inmate Board Bills**

In 2001, in order to accommodate the growth in inmate population, the County completed construction on the new Law Enforcement Center which added approximately 400 beds to the Adult Detention Center (Jail). This additional bed space in the County Detention Facility has been rented out to other governmental entities (local and federal) in need of housing for their inmates. This "renting of bed space" is referred to as inmate board bills.

Inmate board bill revenue does fluctuate and depends on the needs of other jurisdictions; this revenue is not secured or guaranteed for any budget period. Please see the chart included in this report for historical budget and collections information.

GL Account Code And Description 100-570-00\_350.7470 - Intergovernmental Inmate Board Bills Process Status Posted (Multiple Items)

| Row Labels           | Adopted Budget - Reporting | Actual Amount - Reporting |
|----------------------|----------------------------|---------------------------|
| Fiscal Calendar 2015 | 0                          | 2,069,760.00              |
| Fiscal Calendar 2016 | 1,000,000                  | 1,880,130.00              |
| Fiscal Calendar 2017 | 1,000,000                  | 1,360,250.00              |
| Fiscal Calendar 2018 | 1,000,000                  | 894,736.07                |
| Fiscal Calendar 2019 | 1,000,000                  | 723,950.00                |
| Fiscal Calendar 2020 | 700,000                    | 818,200.00                |
| Fiscal Calendar 2021 | 625,000                    | 318,450.00                |
| Fiscal Calendar 2022 | 0                          | 71,400.00                 |