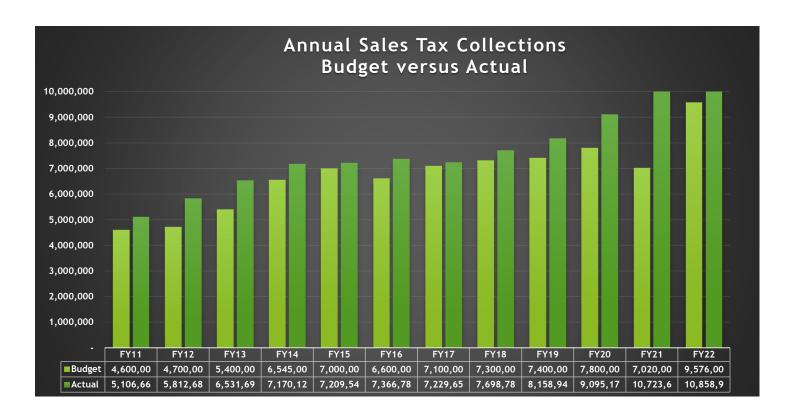

### #2 Sales Tax

Guadalupe County's 1/2 percent sales and use tax rate (.005) was effective January 1, 1988. Please see the chart included in this report for historical budget and collections information

### SALES TAX BY FISCAL YEAR

FY11 FY16 FY18 FY19 FY21 FY22 FY12 FY13 FY14 FY15 FY17 FY20 **Budget** 4,600,000 4,700,000 5,400,000 6,545,000 7,000,000 6,600,000 7,100,000 7,300,000 7,400,000 7,800,000 7,020,000 9,576,000 Actual 5,106,660 5,812,687 6,531,693 7,170,123 7,209,540 7,366,785 7,229,655 7,698,786 8,158,940 9,095,170 10,723,613 10,858,994