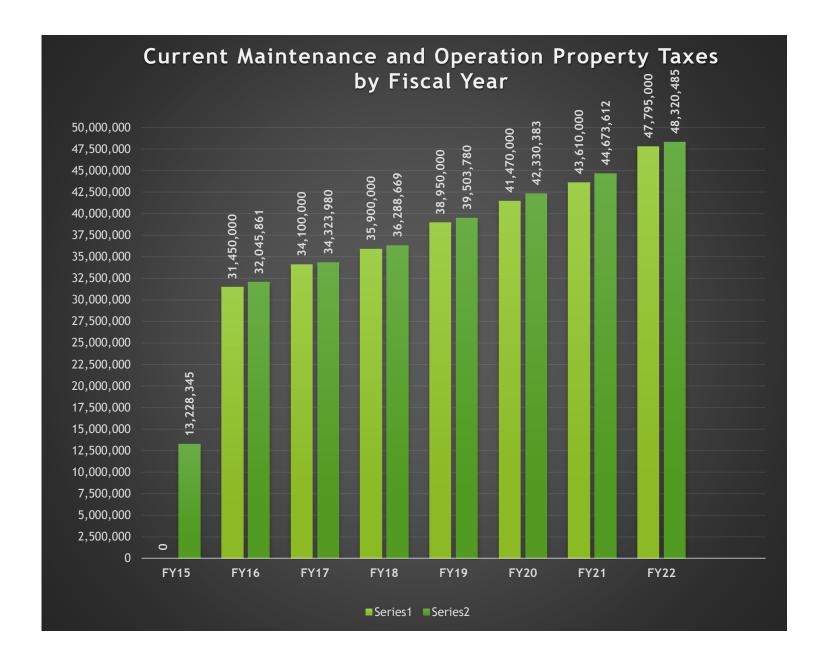

### **#1 Property Taxes**

The County is different from other forms of local government in that it has limited sources of funding. The main funding source, and the only funding source directly controlled by the Commissioners Court, is property taxes. In the General Fund, Current Property Taxes (Maintenance and Operations, M&O) represent 69.6% of all revenue. Please see the chart included in this report for historical budget and collections information.

GL Account Code And Description

100-409\_300.7110 - Revenues Current Taxes / Real Property
Process Status

Posted

(Multiple Items)

| Row Labels           | Adopted Budget - Reporting | Actual Amount - Reporting |
|----------------------|----------------------------|---------------------------|
| Fiscal Calendar 2015 | 0                          | 13,228,345.07             |
| Fiscal Calendar 2016 | 31,450,000                 | 32,045,861.05             |
| Fiscal Calendar 2017 | 34,100,000                 | 34,323,979.52             |
| Fiscal Calendar 2018 | 35,900,000                 | 36,288,669.20             |
| Fiscal Calendar 2019 | 38,950,000                 | 39,503,780.25             |
| Fiscal Calendar 2020 | 41,470,000                 | 42,330,382.98             |
| Fiscal Calendar 2021 | 43,610,000                 | 44,673,612.01             |
| Fiscal Calendar 2022 | 47,795,000                 | 48,320,485.14             |

## **Guadalupe County Current Property Tax Collections - General Fund**

(Account Number: 100-409\_300.7110)

|      |           | Curren    | t Prop                      | erty Tax C | ollections | by Month  | by Fis                      | scal Year           |            | Budget to Actual<br>Comparison |                          |       |  |
|------|-----------|-----------|-----------------------------|------------|------------|-----------|-----------------------------|---------------------|------------|--------------------------------|--------------------------|-------|--|
|      | October   | November  | %<br>collected<br>(Oct-Nov) | December   | January    | February  | %<br>collected<br>(Oct-Feb) | March-<br>September | Total      | Budget                         | Over/<br>Under<br>Budget | % +/- |  |
| 2022 | 144,746   | 3,209,345 | 7.0%                        | 24,652,746 | 11,890,767 | 6,138,591 | 96.3%                       | 2,284,290           | 48,320,485 | 47,795,000                     | 525,485                  | 1.1%  |  |
| 2021 | 252,946   | 3,334,380 | 8.2%                        | 21,851,727 | 12,520,155 | 4,594,884 | 97.6%                       | 2,119,519           | 44,673,612 | 43,610,000                     | 1,063,612                | 2.4%  |  |
| 2020 | 636,220   | 2,459,674 | 7.5%                        | 21,642,843 | 11,153,892 | 4,655,211 | 97.8%                       | 1,782,802           | 42,330,642 | 41,470,000                     | 860,642                  | 2.1%  |  |
| 2019 | 1,109,636 | 2,034,750 | 8.1%                        | 17,326,909 | 13,070,187 | 4,350,992 | 97.3%                       | 1,611,305           | 39,503,780 | 38,950,000                     | 553,780                  | 1.4%  |  |
| 2018 | 383,625   | 1,969,978 | 6.6%                        | 18,563,067 | 10,111,818 | 3,864,635 | 97.2%                       | 1,395,545           | 36,288,669 | 35,900,000                     | 388,669                  | 1.1%  |  |
| 2017 | 1,691,285 | 1,552,429 | 9.5%                        | 17,296,921 | 8,026,639  | 4,229,470 | 96.2%                       | 1,527,236           | 34,323,980 | 34,100,000                     | 223,980                  | 0.7%  |  |
| 2016 | 1,341,762 | 1,387,438 | 8.7%                        | 15,332,778 | 9,324,169  | 3,492,377 | 98.2%                       | 1,167,337           | 32,045,861 | 31,450,000                     | 595,861                  | 1.9%  |  |
| 2015 | 1,546,618 | 1,085,732 | 8.8%                        | 14,689,801 | 9,591,036  | 2,521,968 | 98.0%                       | 1,115,341           | 30,550,497 | 30,040,000                     | 510,497                  | 1.7%  |  |
| 2014 | 1,428,705 | 2,039,809 | 12.2%                       | 12,481,401 | 9,162,943  | 2,326,052 | 96.5%                       | 1,130,166           | 28,569,077 | 28,425,000                     | 144,077                  | 0.5%  |  |
| 2013 | 1,512,841 | 1,892,299 | 12.0%                       | 12,317,304 | 9,285,513  | 1,922,751 | 95.2%                       | 1,285,067           | 28,215,774 | 28,276,000                     | (60,226)                 | -0.2% |  |
| 2012 | 5,888,620 | 1,059,451 | 25.8%                       | 8,068,451  | 9,074,131  | 1,801,153 | 96.3%                       | 1,042,869           | 26,934,675 | 26,900,000                     | 34,675                   | 0.1%  |  |
| 2011 | 5,486,762 | 1,050,367 | 25.1%                       | 8,096,809  | 7,138,803  | 2,867,233 | 94.8%                       | 1,583,710           | 26,223,685 | 26,000,000                     | 223,685                  | 0.9%  |  |
| 2010 | 5,827,097 | 5,170,445 | 45.7%                       | 3,752,569  | 6,106,955  | 1,936,740 | 94.8%                       | 1,442,759           | 24,236,565 | 24,050,000                     | 186,565                  | 0.8%  |  |
| 2009 | 1,282,039 | 8,456,422 | 42.0%                       | 4,288,212  | 5,939,351  | 1,766,037 | 93.7%                       | 1,466,219           | 23,198,279 | 23,200,000                     | (1,721)                  | 0.0%  |  |
| 2008 | 4,603,015 | 4,274,998 | 42.3%                       | 2,913,668  | 6,252,321  | 1,443,197 | 92.9%                       | 1,144,983           | 20,632,182 | 20,970,000                     | (337,818)                | -1.6% |  |
| 2007 | 4,003,585 | 3,383,085 | 41.0%                       | 2,675,189  | 5,171,693  | 1,759,360 | 94.4%                       | 1,358,586           | 18,351,498 | 18,000,000                     | 351,498                  | 2.0%  |  |
| 2006 | 702,543   | 1,845,226 | 15.6%                       | 6,060,520  | 4,740,738  | 1,775,932 | 92.8%                       | 1,109,481           | 16,234,441 | 16,300,000                     | (65,559)                 | -0.4% |  |
| 2005 | 1,021,279 | 969,782   | 12.9%                       | 5,954,503  | 4,491,575  | 1,343,484 | 89.5%                       | 949,167             | 14,729,790 | 15,395,000                     | (665,210)                | -4.3% |  |
| 2004 | 4,716,736 | 1,480,924 | 45.2%                       | 1,410,990  | 4,880,948  | 385,337   | 94.0%                       | 814,333             | 13,689,269 | 13,700,000                     | (10,731)                 | -0.1% |  |
| 2003 | 4,564,357 | 555,558   | 41.6%                       | 2,545,235  | 3,477,719  | 527,666   | 94.8%                       | 767,723             | 12,438,257 | 12,315,000                     | 123,257                  | 1.0%  |  |
| 2002 | 2,355,033 | 2,386,590 | 43.2%                       | 1,351,056  | 3,742,846  | 431,162   | 93.6%                       | 704,484             | 10,971,172 | 10,970,000                     | 1,172                    | 0.0%  |  |