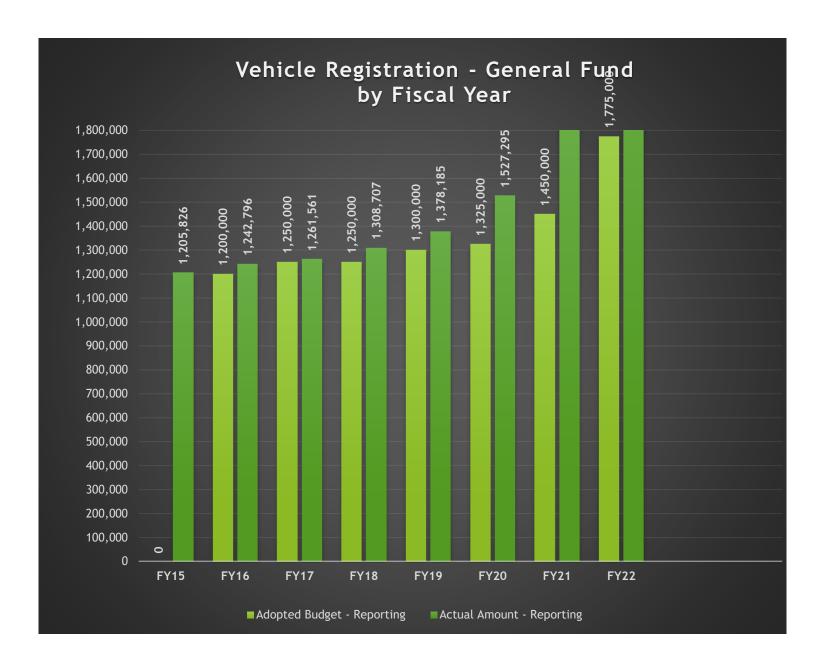

#### **#4 Vehicle Registration (General Fund)**

The Tax Assessor Collector remits a portion of the vehicle registration funds to the General Fund. This calculation is based on the Texas Transportation Code §502.1981. For more information on Vehicle Registration, please contact Daryl John, Tax Assessor-Collector. Please see the chart included in this report for historical budget and collections information.

GL Account Code And Description

100-499-00\_300.7235 - Revenues Vehicle Registration
Process Status

Posted

Fiscal Month

(Multiple Items)

| Row Labels           | Adopted Budget - Reporting | Actual Amount - Reporting |
|----------------------|----------------------------|---------------------------|
| Fiscal Calendar 2015 | 0                          | 1,205,826.16              |
| Fiscal Calendar 2016 | 1,200,000                  | 1,242,795.89              |
| Fiscal Calendar 2017 | 1,250,000                  | 1,261,561.26              |
| Fiscal Calendar 2018 | 1,250,000                  | 1,308,707.17              |
| Fiscal Calendar 2019 | 1,300,000                  | 1,378,185.13              |
| Fiscal Calendar 2020 | 1,325,000                  | 1,527,294.64              |
| Fiscal Calendar 2021 | 1,450,000                  | 1,833,688.48              |
| Fiscal Calendar 2022 | 1,775,000                  | 2,316,996.46              |