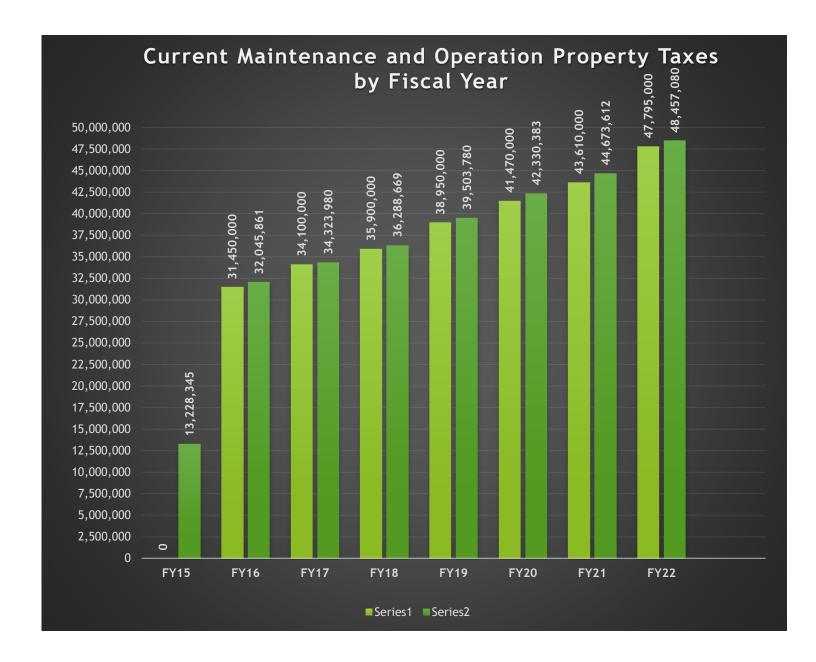

#### **#1 Property Taxes**

The County is different from other forms of local government in that it has limited sources of funding. The main funding source, and the only funding source directly controlled by the Commissioners Court, is property taxes. In the General Fund, Current Property Taxes (Maintenance and Operations, M&O) represent 69.6% of all revenue. Please see the chart included in this report for historical budget and collections information.

GL Account Code And Description 100-409\_300.7110 - Revenues Current Taxes / Real Property Process Status Posted
Fiscal Month (Multiple Items)

| Row Labels           | Adopted Budget - Reporting | Actual Amount - Reporting |
|----------------------|----------------------------|---------------------------|
| Fiscal Calendar 2015 | 0                          | 13,228,345.07             |
| Fiscal Calendar 2016 | 31,450,000                 | 32,045,861.05             |
| Fiscal Calendar 2017 | 34,100,000                 | 34,323,979.52             |
| Fiscal Calendar 2018 | 35,900,000                 | 36,288,669.20             |
| Fiscal Calendar 2019 | 38,950,000                 | 39,503,780.25             |
| Fiscal Calendar 2020 | 41,470,000                 | 42,330,382.98             |
| Fiscal Calendar 2021 | 43,610,000                 | 44,673,612.01             |
| Fiscal Calendar 2022 | 47,795,000                 | 48,457,079.92             |

## Guadalupe County Current Property Tax Collections - General Fund

(Account Number: 100-409\_300.7110)

|      |           | Curren    | t Prop                      | erty Tax C | ollections | by Month  | by Fis                      | scal Year           |            | _          | et to Actua<br>nparison  | ıl    |
|------|-----------|-----------|-----------------------------|------------|------------|-----------|-----------------------------|---------------------|------------|------------|--------------------------|-------|
|      | October   | November  | %<br>collected<br>(Oct-Nov) | December   | January    | February  | %<br>collected<br>(Oct-Feb) | March-<br>September | Total      | Budget     | Over/<br>Under<br>Budget | % +/- |
| 2022 | 144,746   | 3,209,345 |                             | 24,652,746 | 11,890,767 | 6,138,591 | 96.3%                       | 2,420,885           | 48,457,080 | 47,795,000 | 662,080                  | 1.4%  |
| 2021 | 252,946   | 3,334,380 | 8.2%                        | 21,851,727 | 12,520,155 | 4,594,884 | 97.6%                       | 2,119,519           | 44,673,612 | 43,610,000 | 1,063,612                | 2.4%  |
| 2020 | 636,220   | 2,459,674 | 7.5%                        | 21,642,843 | 11,153,892 | 4,655,211 | 97.8%                       | 1,782,802           | 42,330,642 | 41,470,000 | 860,642                  | 2.1%  |
| 2019 | 1,109,636 | 2,034,750 | 8.1%                        | 17,326,909 | 13,070,187 | 4,350,992 | 97.3%                       | 1,611,305           | 39,503,780 | 38,950,000 | 553,780                  | 1.4%  |
| 2018 | 383,625   | 1,969,978 | 6.6%                        | 18,563,067 | 10,111,818 | 3,864,635 | 97.2%                       | 1,395,545           | 36,288,669 | 35,900,000 | 388,669                  | 1.1%  |
| 2017 | 1,691,285 | 1,552,429 | 9.5%                        | 17,296,921 | 8,026,639  | 4,229,470 | 96.2%                       | 1,527,236           | 34,323,980 | 34,100,000 | 223,980                  | 0.7%  |
| 2016 | 1,341,762 | 1,387,438 | 8.7%                        | 15,332,778 | 9,324,169  | 3,492,377 | 98.2%                       | 1,167,337           | 32,045,861 | 31,450,000 | 595,861                  | 1.9%  |
| 2015 | 1,546,618 | 1,085,732 | 8.8%                        | 14,689,801 | 9,591,036  | 2,521,968 | 98.0%                       | 1,115,341           | 30,550,497 | 30,040,000 | 510,497                  | 1.7%  |
| 2014 | 1,428,705 | 2,039,809 | 12.2%                       | 12,481,401 | 9,162,943  | 2,326,052 | 96.5%                       | 1,130,166           | 28,569,077 | 28,425,000 | 144,077                  | 0.5%  |
| 2013 | 1,512,841 | 1,892,299 | 12.0%                       | 12,317,304 | 9,285,513  | 1,922,751 | 95.2%                       | 1,285,067           | 28,215,774 | 28,276,000 | (60,226)                 | -0.2% |
| 2012 | 5,888,620 | 1,059,451 | 25.8%                       | 8,068,451  | 9,074,131  | 1,801,153 | 96.3%                       | 1,042,869           | 26,934,675 | 26,900,000 | 34,675                   | 0.1%  |
| 2011 | 5,486,762 | 1,050,367 | 25.1%                       | 8,096,809  | 7,138,803  | 2,867,233 | 94.8%                       | 1,583,710           | 26,223,685 | 26,000,000 | 223,685                  | 0.9%  |
| 2010 | 5,827,097 | 5,170,445 | 45.7%                       | 3,752,569  | 6,106,955  | 1,936,740 | 94.8%                       | 1,442,759           | 24,236,565 | 24,050,000 | 186,565                  | 0.8%  |
| 2009 | 1,282,039 | 8,456,422 | 42.0%                       | 4,288,212  | 5,939,351  | 1,766,037 | 93.7%                       | 1,466,219           | 23,198,279 | 23,200,000 | (1,721)                  | 0.0%  |
| 2008 | 4,603,015 | 4,274,998 | 42.3%                       | 2,913,668  | 6,252,321  | 1,443,197 | 92.9%                       | 1,144,983           | 20,632,182 | 20,970,000 | (337,818)                | -1.6% |
| 2007 | 4,003,585 | 3,383,085 | 41.0%                       | 2,675,189  | 5,171,693  | 1,759,360 | 94.4%                       | 1,358,586           | 18,351,498 | 18,000,000 | 351,498                  | 2.0%  |
| 2006 | 702,543   | 1,845,226 | 15.6%                       | 6,060,520  | 4,740,738  | 1,775,932 | 92.8%                       | 1,109,481           | 16,234,441 | 16,300,000 | (65,559)                 | -0.4% |
| 2005 | 1,021,279 | 969,782   | 12.9%                       | 5,954,503  | 4,491,575  | 1,343,484 | 89.5%                       | 949,167             | 14,729,790 | 15,395,000 | (665,210)                | -4.3% |
| 2004 | 4,716,736 | 1,480,924 | 45.2%                       | 1,410,990  | 4,880,948  | 385,337   | 94.0%                       | 814,333             | 13,689,269 | 13,700,000 | (10,731)                 | -0.1% |
| 2003 | 4,564,357 | 555,558   | 41.6%                       | 2,545,235  | 3,477,719  | 527,666   | 94.8%                       | 767,723             | 12,438,257 | 12,315,000 | 123,257                  | 1.0%  |
| 2002 | 2,355,033 | 2,386,590 | 43.2%                       | 1,351,056  | 3,742,846  | 431,162   | 93.6%                       | 704,484             | 10,971,172 | 10,970,000 | 1,172                    | 0.0%  |
| 2001 | 1,909,130 | 2,207,606 | 49.6%                       | 926,019    | 2,421,214  | 242,772   | 92.9%                       | 518,459             | 8,225,199  | 8,294,000  | (68,801)                 | -0.8% |