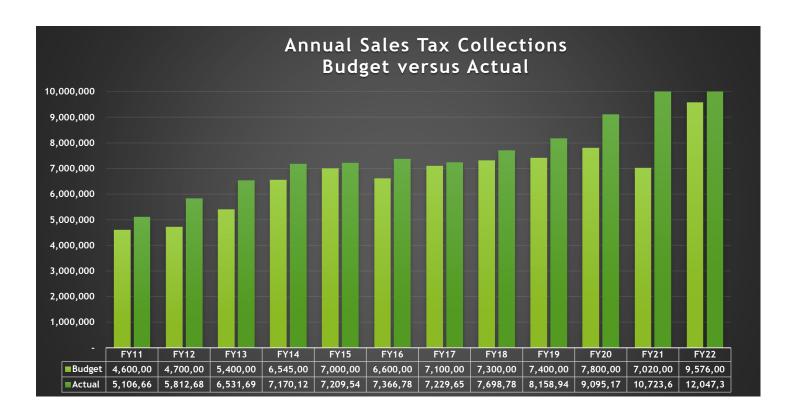

#### #2 Sales Tax

Guadalupe County's 1/2 percent sales and use tax rate (.005) was effective January 1, 1988. Please see the chart included in this report for historical budget and collections information

### Sales Tax History by Month Remitted to County

| Month Collected /<br>Month Remitted | FY11       | FY12       | FY13       | FY14       | FY15       | FY16       | FY17       | FY18       | FY19       | FY20       | FY21       | FY22       |
|-------------------------------------|------------|------------|------------|------------|------------|------------|------------|------------|------------|------------|------------|------------|
| OCT / DEC                           | \$ 371,938 | \$ 439,045 | \$ 493,420 | \$ 538,296 | \$ 607,447 | \$ 630,243 | \$ 587,086 | \$ 574,347 | \$ 653,451 | \$ 702,868 | \$ 753,002 | \$ 878,902 |
| NOV / JAN                           | 382,270    | 430,643    | 494,588    | 481,516    | 505,915    | 547,227    | 602,072    | 608,342    | 583,109    | 677,383    | 753,557    | 1,013,843  |
| DEC / FEB                           | 534,297    | 488,604    | 680,186    | 726,937    | 748,195    | 789,474    | 627,063    | 762,858    | 807,211    | 926,412    | 1,026,147  | 1,287,019  |
| JAN / MAR                           | 357,560    | 396,963    | 448,163    | 501,161    | 507,457    | 530,642    | 582,195    | 322,758    | 627,327    | 695,334    | 774,772    | 959,015    |
| FEB / APR                           | 319,326    | 388,922    | 468,814    | 561,845    | 494,746    | 464,505    | 488,896    | 561,696    | 657,029    | 627,819    | 637,177    | 857,736    |
| MAR / MAY                           | 514,187    | 583,289    | 627,676    | 700,788    | 671,603    | 691,424    | 654,166    | 789,051    | 728,004    | 791,319    | 1,018,853  | 1,206,614  |
| APR / JUN                           | 406,277    | 466,522    | 540,830    | 671,146    | 588,818    | 563,016    | 562,148    | 628,901    | 646,564    | 720,529    | 882,335    | 1,042,017  |
| MAY / JUL                           | 412,771    | 491,571    | 525,020    | 530,660    | 548,496    | 570,375    | 576,814    | 636,345    | 662,830    | 759,148    | 853,432    | 1,233,986  |
| JUN / AUG                           | 499,670    | 538,575    | 576,638    | 654,060    | 725,442    | 710,861    | 723,462    | 737,492    | 730,670    | 897,241    | 1,092,076  | 1,295,150  |
| JUL / SEP                           | 385,140    | 530,894    | 535,094    | 604,227    | 602,532    | 651,228    | 583,853    | 641,015    | 690,057    | 740,239    | 889,459    | 1,084,712  |
| AUG / OCT                           | 457,681    | 534,330    | 543,168    | 575,744    | 537,920    | 570,706    | 585,450    | 697,312    | 663,725    | 700,718    | 950,573    | 1,188,387  |
| SEP / NOV                           | 465,543    | 523,329    | 598,095    | 623,744    | 670,970    | 647,085    | 656,452    | 738,668    | 708,962    | 856,161    | 1,092,229  |            |
| TOTAL                               | 5,106,660  | 5,812,687  | 6,531,693  | 7,170,123  | 7,209,540  | 7,366,785  | 7,229,655  | 7,698,786  | 8,158,940  | 9,095,170  | 10,723,613 | 12,047,381 |

### SALES TAX BY FISCAL YEAR

FY11 FY12 FY16 FY18 FY19 FY20 FY21 FY22 FY13 FY14 FY15 FY17 **Budget** 4,600,000 4,700,000 5,400,000 6,545,000 7,000,000 6,600,000 7,100,000 7,300,000 7,400,000 7,800,000 7,020,000 9,576,000 Actual 5,106,660 5,812,687 6,531,693 7,170,123 7,209,540 7,366,785 7,229,655 7,698,786 8,158,940 9,095,170 10,723,613 12,047,381