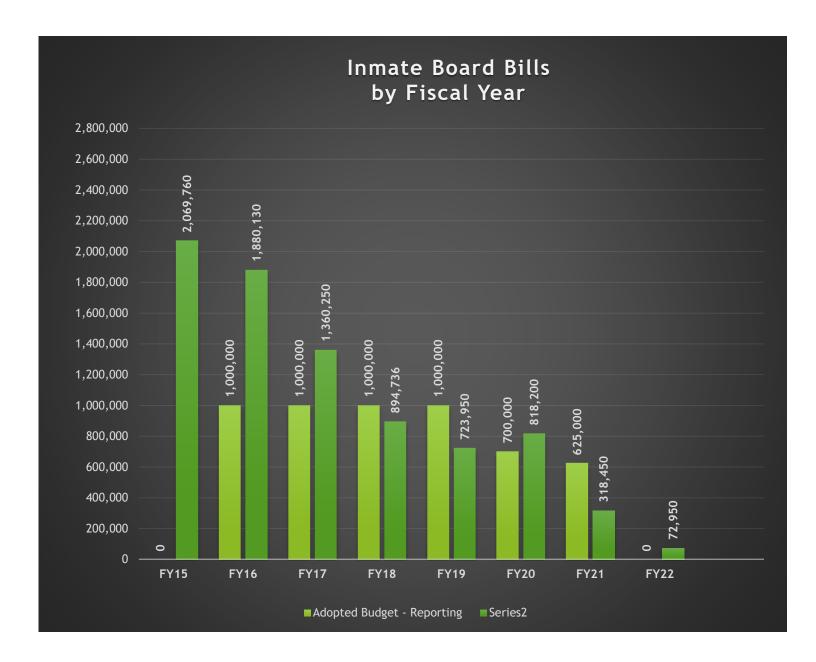

#### **#5 Inmate Board Bills**

In 2001, in order to accommodate the growth in inmate population, the County completed construction on the new Law Enforcement Center which added approximately 400 beds to the Adult Detention Center (Jail). This additional bed space in the County Detention Facility has been rented out to other governmental entities (local and federal) in need of housing for their inmates. This "renting of bed space" is referred to as inmate board bills.

Inmate board bill revenue does fluctuate and depends on the needs of other jurisdictions; this revenue is not secured or guaranteed for any budget period. Please see the chart included in this report for historical budget and collections information.

GL Account Code And Description 100-570-00\_350.7470 - Intergovernmental Inmate Board Bills Process Status Posted (Multiple Items)

| Row Labels           | Adopted Budget - Reporting | Actual Amount - Reporting |
|----------------------|----------------------------|---------------------------|
| Fiscal Calendar 2015 | 0                          | 2,069,760.00              |
| Fiscal Calendar 2016 | 1,000,000                  | 1,880,130.00              |
| Fiscal Calendar 2017 | 1,000,000                  | 1,360,250.00              |
| Fiscal Calendar 2018 | 1,000,000                  | 894,736.07                |
| Fiscal Calendar 2019 | 1,000,000                  | 723,950.00                |
| Fiscal Calendar 2020 | 700,000                    | 818,200.00                |
| Fiscal Calendar 2021 | 625,000                    | 318,450.00                |
| Fiscal Calendar 2022 | 0                          | 72,950.00                 |