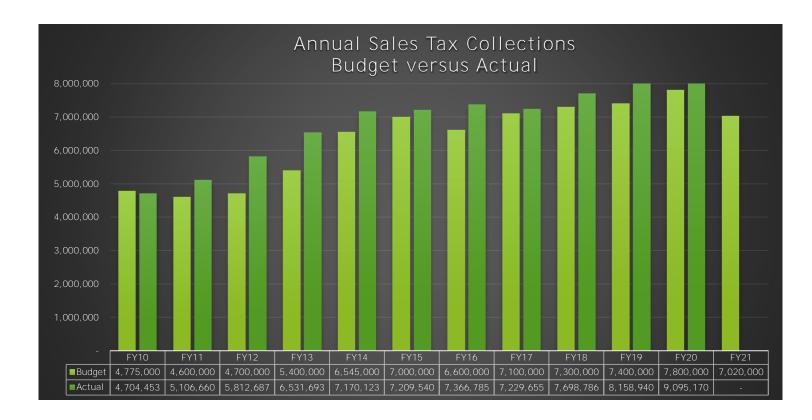

### #2 Sales Tax

Guadalupe County's 1/2 percent sales and use tax rate (.005) was effective January 1, 1988. Please see the chart included in this report for historical budget and collections information

### SALES TAX BY FISCAL YEAR

|        | FY10      | FY11      | FY12      | FY13      | FY14      | FY15      | FY16      | FY17      | FY18      | FY19      | FY20      | FY21      |
|--------|-----------|-----------|-----------|-----------|-----------|-----------|-----------|-----------|-----------|-----------|-----------|-----------|
| Budget | 4,775,000 | 4,600,000 | 4,700,000 | 5,400,000 | 6,545,000 | 7,000,000 | 6,600,000 | 7,100,000 | 7,300,000 | 7,400,000 | 7,800,000 | 7,020,000 |
| Actual | 4,704,453 | 5,106,660 | 5,812,687 | 6,531,693 | 7,170,123 | 7,209,540 | 7,366,785 | 7,229,655 | 7,698,786 | 8,158,940 | 9,095,170 | -         |