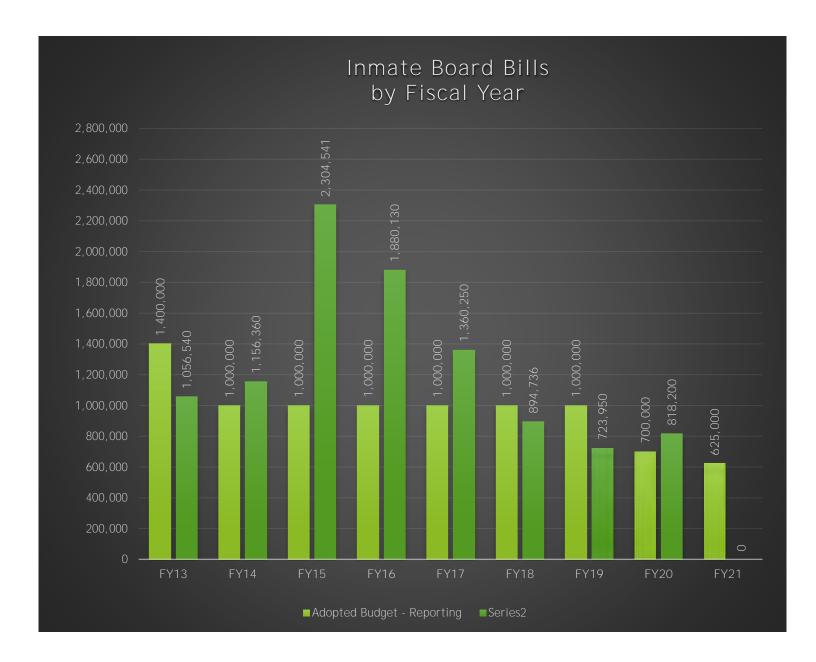

### **#5 Inmate Board Bills**

In 2001, in order to accommodate the growth in inmate population, the County completed construction on the new Law Enforcement Center which added approximately 400 beds to the Adult Detention Center (Jail). This additional bed space in the County Detention Facility has been rented out to other governmental entities (local and federal) in need of housing for their inmates. This "renting of bed space" is referred to as inmate board bills.

Inmate board bill revenue does fluctuate and depends on the needs of other jurisdictions; this revenue is not secured or guaranteed for any budget period. Please see the chart included in this report for historical budget and collections information.

GL Account Code And Description 100-570-00\_350.7470 - Intergovernmental Inmate Board Bills Process Status Posted (Multiple Items)

| Adopted Budget - Reporting | Actual Amount - Reporting                                     |
|----------------------------|---------------------------------------------------------------|
| 1,400,000                  | 1,056,540.00                                                  |
| 1,000,000                  | 1,156,360.00                                                  |
| 1,000,000                  | 2,304,540.50                                                  |
| 1,000,000                  | 1,880,130.00                                                  |
| 1,000,000                  | 1,360,250.00                                                  |
| 1,000,000                  | 894,736.07                                                    |
| 1,000,000                  | 723,950.00                                                    |
| 700,000                    | 818,200.00                                                    |
| 625,000                    | 0.00                                                          |
|                            | 1,000,000<br>1,000,000<br>1,000,000<br>1,000,000<br>1,000,000 |