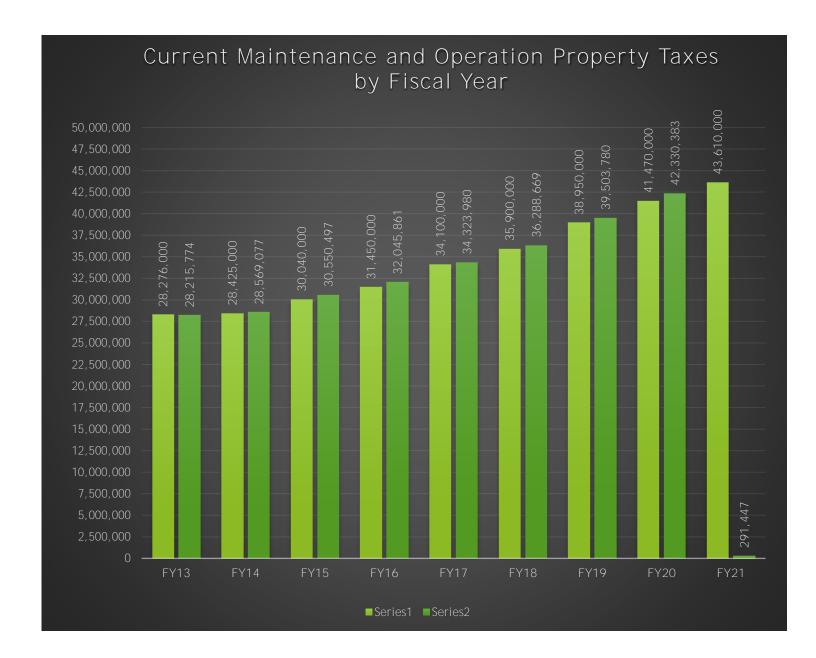

### **#1 Property Taxes**

The County is different from other forms of local government in that it has limited sources of funding. The main funding source, and the only funding source directly controlled by the Commissioners Court, is property taxes. In the General Fund, Current Property Taxes (Maintenance and Operations, M&O) represent 69.6% of all revenue. Please see the chart included in this report for historical budget and collections information.

GL Account Code And Description

100-409\_300.7110 - Revenues Current Taxes / Real Property
Process Status

Posted

(Multiple Items)

| Row Labels           | Adopted Budget - Reporting | Actual Amount - Reporting |
|----------------------|----------------------------|---------------------------|
| Fiscal Calendar 2013 | 28,276,000                 | 28,215,773.53             |
| Fiscal Calendar 2014 | 28,425,000                 | 28,569,076.51             |
| Fiscal Calendar 2015 | 30,040,000                 | 30,550,496.53             |
| Fiscal Calendar 2016 | 31,450,000                 | 32,045,861.05             |
| Fiscal Calendar 2017 | 34,100,000                 | 34,323,979.52             |
| Fiscal Calendar 2018 | 35,900,000                 | 36,288,669.20             |
| Fiscal Calendar 2019 | 38,950,000                 | 39,503,780.25             |
| Fiscal Calendar 2020 | 41,470,000                 | 42,330,382.98             |
| Fiscal Calendar 2021 | 43,610,000                 | 291,447.40                |