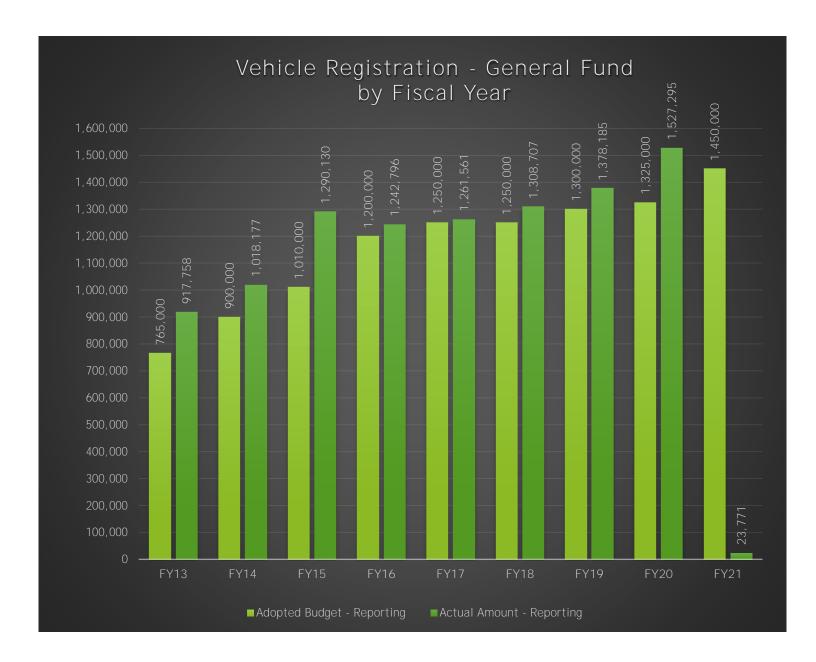

### **#4 Vehicle Registration (General Fund)**

The Tax Assessor Collector remits a portion of the vehicle registration funds to the General Fund. This calculation is based on the Texas Transportation Code §502.1981. For more information on Vehicle Registration, please contact Daryl John, Tax Assessor-Collector. Please see the chart included in this report for historical budget and collections information.

Page 9 of 47

GL Account Code And Description

100-499-00\_300.7235 - Revenues Vehicle Registration
Process Status

Posted
Fiscal Month

(Multiple Items)

| Row Labels           | Adopted Budget - Reporting | Actual Amount - Reporting |
|----------------------|----------------------------|---------------------------|
| Fiscal Calendar 2013 | 765,000                    | 917,757.55                |
| Fiscal Calendar 2014 | 900,000                    | 1,018,177.34              |
| Fiscal Calendar 2015 | 1,010,000                  | 1,290,129.81              |
| Fiscal Calendar 2016 | 1,200,000                  | 1,242,795.89              |
| Fiscal Calendar 2017 | 1,250,000                  | 1,261,561.26              |
| Fiscal Calendar 2018 | 1,250,000                  | 1,308,707.17              |
| Fiscal Calendar 2019 | 1,300,000                  | 1,378,185.13              |
| Fiscal Calendar 2020 | 1,325,000                  | 1,527,294.64              |
| Fiscal Calendar 2021 | 1,450,000                  | 23,771.40                 |