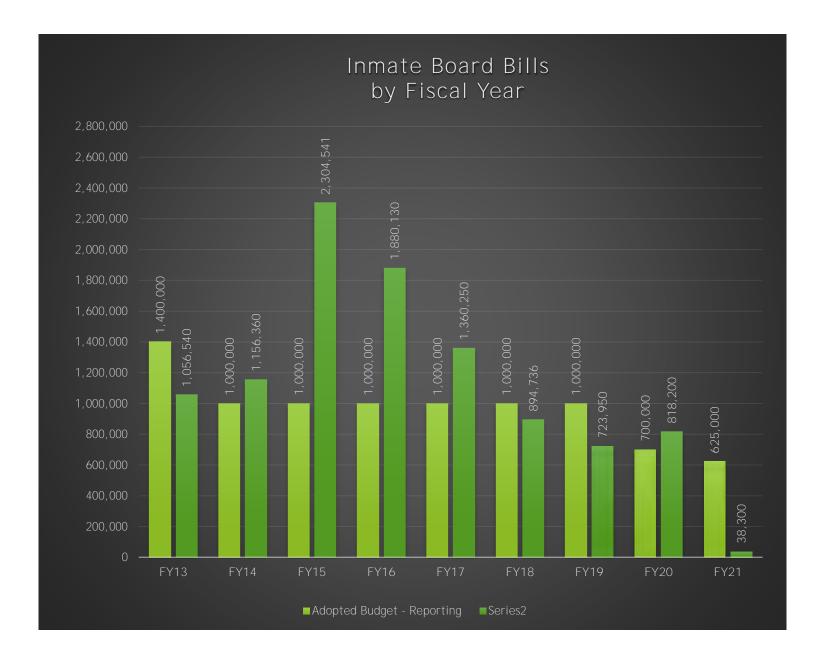

### **#5 Inmate Board Bills**

In 2001, in order to accommodate the growth in inmate population, the County completed construction on the new Law Enforcement Center which added approximately 400 beds to the Adult Detention Center (Jail). This additional bed space in the County Detention Facility has been rented out to other governmental entities (local and federal) in need of housing for their inmates. This "renting of bed space" is referred to as inmate board bills.

Inmate board bill revenue does fluctuate and depends on the needs of other jurisdictions; this revenue is not secured or guaranteed for any budget period. Please see the chart included in this report for historical budget and collections information.

GL Account Code And Description 100-570-00\_350.7470 - Intergovernmental Inmate Board Bills Process Status Posted (Multiple Items)

| Row Labels           | Adopted Budget - Reporting | Actual Amount - Reporting |
|----------------------|----------------------------|---------------------------|
| Fiscal Calendar 2013 | 1,400,000                  | 1,056,540.00              |
| Fiscal Calendar 2014 | 1,000,000                  | 1,156,360.00              |
| Fiscal Calendar 2015 | 1,000,000                  | 2,304,540.50              |
| Fiscal Calendar 2016 | 1,000,000                  | 1,880,130.00              |
| Fiscal Calendar 2017 | 1,000,000                  | 1,360,250.00              |
| Fiscal Calendar 2018 | 1,000,000                  | 894,736.07                |
| Fiscal Calendar 2019 | 1,000,000                  | 723,950.00                |
| Fiscal Calendar 2020 | 700,000                    | 818,200.00                |
| Fiscal Calendar 2021 | 625,000                    | 38,300.00                 |
|                      | ,                          | ,                         |