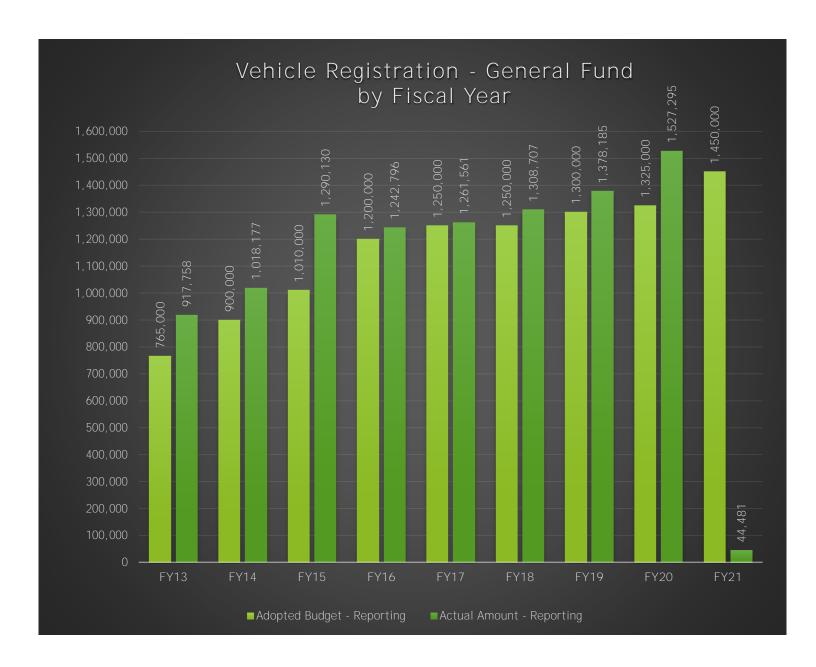

### **#4 Vehicle Registration (General Fund)**

The Tax Assessor Collector remits a portion of the vehicle registration funds to the General Fund. This calculation is based on the Texas Transportation Code §502.1981. For more information on Vehicle Registration, please contact Daryl John, Tax Assessor-Collector. Please see the chart included in this report for historical budget and collections information.

GL Account Code And Description
Process Status
Fiscal Month

100-499-00\_300.7235 - Revenues Vehicle Registration Posted (Multiple Items)

| Row Labels           | Adopted Budget - Reporting | Actual Amount - Reporting |
|----------------------|----------------------------|---------------------------|
| Fiscal Calendar 2013 | 765,000                    | 917,757.55                |
| Fiscal Calendar 2014 | 900,000                    | 1,018,177.34              |
| Fiscal Calendar 2015 | 1,010,000                  | 1,290,129.81              |
| Fiscal Calendar 2016 | 1,200,000                  | 1,242,795.89              |
| Fiscal Calendar 2017 | 1,250,000                  | 1,261,561.26              |
| Fiscal Calendar 2018 | 1,250,000                  | 1,308,707.17              |
| Fiscal Calendar 2019 | 1,300,000                  | 1,378,185.13              |
| Fiscal Calendar 2020 | 1,325,000                  | 1,527,294.64              |
| Fiscal Calendar 2021 | 1,450,000                  | 44,480.65                 |