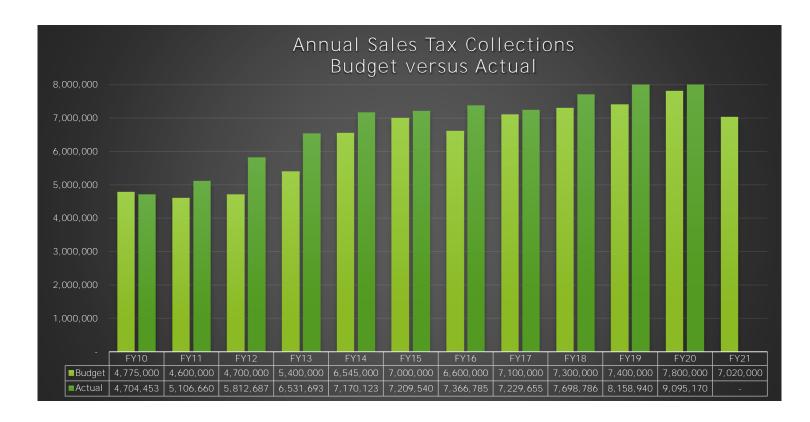

### #2 Sales Tax

Guadalupe County's 1/2 percent sales and use tax rate (.005) was effective January 1, 1988. Please see the chart included in this report for historical budget and collections information

### SALES TAX BY FISCAL YEAR

|        | FY10      | FY11      | FY12      | FY13      | FY14      | FY15      | FY16      | FY17      | FY18      | FY19      | FY20      | FY21      |
|--------|-----------|-----------|-----------|-----------|-----------|-----------|-----------|-----------|-----------|-----------|-----------|-----------|
| Budget | 4,775,000 | 4,600,000 | 4,700,000 | 5,400,000 | 6,545,000 | 7,000,000 | 6,600,000 | 7,100,000 | 7,300,000 | 7,400,000 | 7,800,000 | 7,020,000 |
| Actual | 4,704,453 | 5,106,660 | 5,812,687 | 6,531,693 | 7,170,123 | 7,209,540 | 7,366,785 | 7,229,655 | 7,698,786 | 8,158,940 | 9,095,170 | -         |