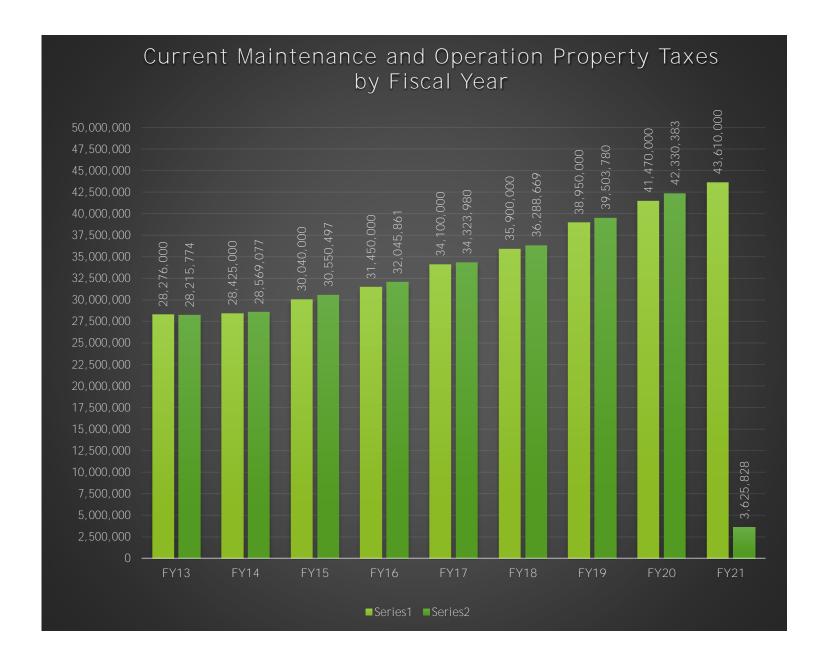

### **#1 Property Taxes**

The County is different from other forms of local government in that it has limited sources of funding. The main funding source, and the only funding source directly controlled by the Commissioners Court, is property taxes. In the General Fund, Current Property Taxes (Maintenance and Operations, M&O) represent 69.6% of all revenue. Please see the chart included in this report for historical budget and collections information.

GL Account Code And Description

100-409\_300.7110 - Revenues Current Taxes / Real Property
Process Status

Posted

(Multiple Items)

| Row Labels           | Adopted Budget - Reporting | Actual Amount - Reporting |
|----------------------|----------------------------|---------------------------|
| Fiscal Calendar 2013 | 28,276,000                 | 28,215,773.53             |
| Fiscal Calendar 2014 | 28,425,000                 | 28,569,076.51             |
| Fiscal Calendar 2015 | 30,040,000                 | 30,550,496.53             |
| Fiscal Calendar 2016 | 31,450,000                 | 32,045,861.05             |
| Fiscal Calendar 2017 | 34,100,000                 | 34,323,979.52             |
| Fiscal Calendar 2018 | 35,900,000                 | 36,288,669.20             |
| Fiscal Calendar 2019 | 38,950,000                 | 39,503,780.25             |
| Fiscal Calendar 2020 | 41,470,000                 | 42,330,382.98             |
| Fiscal Calendar 2021 | 43,610,000                 | 3,625,827.59              |