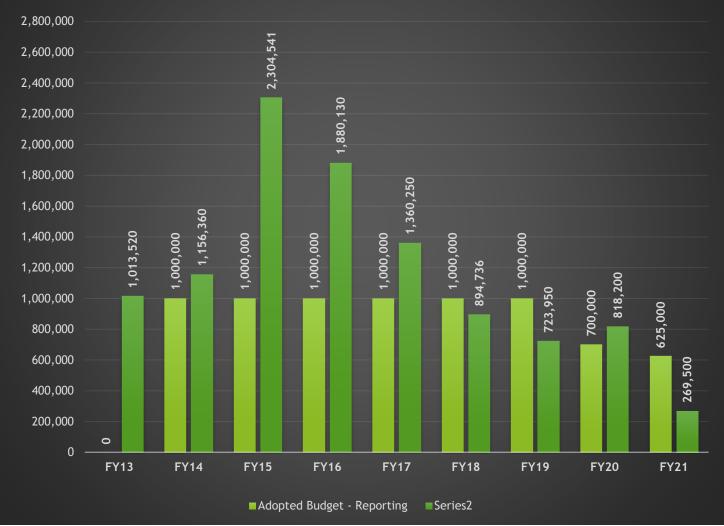

#### **#5 Inmate Board Bills**

In 2001, in order to accommodate the growth in inmate population, the County completed construction on the new Law Enforcement Center which added approximately 400 beds to the Adult Detention Center (Jail). This additional bed space in the County Detention Facility has been rented out to other governmental entities (local and federal) in need of housing for their inmates. This "renting of bed space" is referred to as inmate board bills.

Inmate board bill revenue does fluctuate and depends on the needs of other jurisdictions; this revenue is not secured or guaranteed for any budget period. Please see the chart included in this report for historical budget and collections information.

### Inmate Board Bills by Fiscal Year

| GL Account Code And Description | 100-570-00_350.7470 - Intergovernmental Inmate Be | oard Bills |
|---------------------------------|---------------------------------------------------|------------|
| Process Status                  | Posted                                            |            |
| Fiscal Month                    | (Multiple Items)                                  |            |

| Row Labels           | Adopted Budget - Reporting | Actual Amount - Reporting |
|----------------------|----------------------------|---------------------------|
| Fiscal Calendar 2013 | 0                          | 1,013,520.00              |
| Fiscal Calendar 2014 | 1,000,000                  | 1,156,360.00              |
| Fiscal Calendar 2015 | 1,000,000                  | 2,304,540.50              |
| Fiscal Calendar 2016 | 1,000,000                  | 1,880,130.00              |
| Fiscal Calendar 2017 | 1,000,000                  | 1,360,250.00              |
| Fiscal Calendar 2018 | 1,000,000                  | 894,736.07                |
| Fiscal Calendar 2019 | 1,000,000                  | 723,950.00                |
| Fiscal Calendar 2020 | 700,000                    | 818,200.00                |
| Fiscal Calendar 2021 | 625,000                    | 269,500.00                |