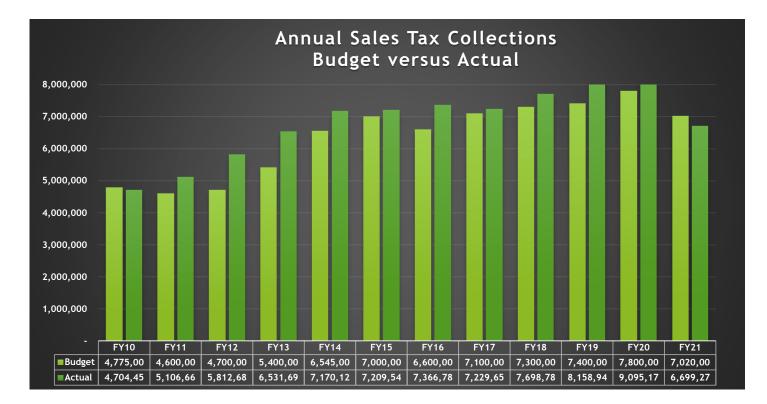

#### #2 Sales Tax

Guadalupe County's 1/2 percent sales and use tax rate (.005) was effective January 1, 1988. Please see the chart included in this report for historical budget and collections information

### Sales Tax History by Month Remitted to County

| Month Collected /<br>Month Remitted | FY10       | FY11       | FY12       | FY13       | FY14       | FY15       | FY16       | FY17       | FY18       | FY19       | FY20       | FY21       |
|-------------------------------------|------------|------------|------------|------------|------------|------------|------------|------------|------------|------------|------------|------------|
| OCT / DEC                           | \$ 348,805 | \$ 371,938 | \$ 439,045 | \$ 493,420 | \$ 538,296 | \$ 607,447 | \$ 630,243 | \$ 587,086 | \$ 574,347 | \$ 653,451 | \$ 702,868 | \$ 753,002 |
| NOV / JAN                           | 346,005    | 382,270    | 430,643    | 494,588    | 481,516    | 505,915    | 547,227    | 602,072    | 608,342    | 583,109    | 677,383    | 753,557    |
| DEC / FEB                           | 475,600    | 534,297    | 488,604    | 680,186    | 726,937    | 748,195    | 789,474    | 627,063    | 762,858    | 807,211    | 926,412    | 1,026,147  |
| JAN / MAR                           | 326,067    | 357,560    | 396,963    | 448,163    | 501,161    | 507,457    | 530,642    | 582,195    | 322,758    | 627,327    | 695,334    | 774,772    |
| FEB / APR                           | 330,724    | 319,326    | 388,922    | 468,814    | 561,845    | 494,746    | 464,505    | 488,896    | 561,696    | 657,029    | 627,819    | 637,177    |
| MAR / MAY                           | 460,873    | 514,187    | 583,289    | 627,676    | 700,788    | 671,603    | 691,424    | 654,166    | 789,051    | 728,004    | 791,319    | 1,018,853  |
| APR / JUN                           | 368,662    | 406,277    | 466,522    | 540,830    | 671,146    | 588,818    | 563,016    | 562,148    | 628,901    | 646,564    | 720,529    | 882,335    |
| MAY / JUL                           | 373,210    | 412,771    | 491,571    | 525,020    | 530,660    | 548,496    | 570,375    | 576,814    | 636,345    | 662,830    | 759,148    | 853,432    |
| JUN / AUG                           | 475,708    | 499,670    | 538,575    | 576,638    | 654,060    | 725,442    | 710,861    | 723,462    | 737,492    | 730,670    | 897,241    |            |
| JUL / SEP                           | 394,910    | 385,140    | 530,894    | 535,094    | 604,227    | 602,532    | 651,228    | 583,853    | 641,015    | 690,057    | 740,239    |            |
| AUG / OCT                           | 375,173    | 457,681    | 534,330    | 543,168    | 575,744    | 537,920    | 570,706    | 585,450    | 697,312    | 663,725    | 700,718    |            |
| SEP / NOV                           | 428,715    | 465,543    | 523,329    | 598,095    | 623,744    | 670,970    | 647,085    | 656,452    | 738,668    | 708,962    | 856,161    |            |
| TOTAL                               | 4,704,453  | 5,106,660  | 5,812,687  | 6,531,693  | 7,170,123  | 7,209,540  | 7,366,785  | 7,229,655  | 7,698,786  | 8,158,940  | 9,095,170  | 6,699,275  |

### SALES TAX BY FISCAL YEAR

|        | FY10      | FY11      | FY12      | FY13      | FY14      | FY15      | FY16      | FY17      | FY18      | FY19      | FY20      | FY21      |
|--------|-----------|-----------|-----------|-----------|-----------|-----------|-----------|-----------|-----------|-----------|-----------|-----------|
| Budget | 4,775,000 | 4,600,000 | 4,700,000 | 5,400,000 | 6,545,000 | 7,000,000 | 6,600,000 | 7,100,000 | 7,300,000 | 7,400,000 | 7,800,000 | 7,020,000 |
| Actual | 4,704,453 | 5,106,660 | 5,812,687 | 6,531,693 | 7,170,123 | 7,209,540 | 7,366,785 | 7,229,655 | 7,698,786 | 8,158,940 | 9,095,170 | 6,699,275 |