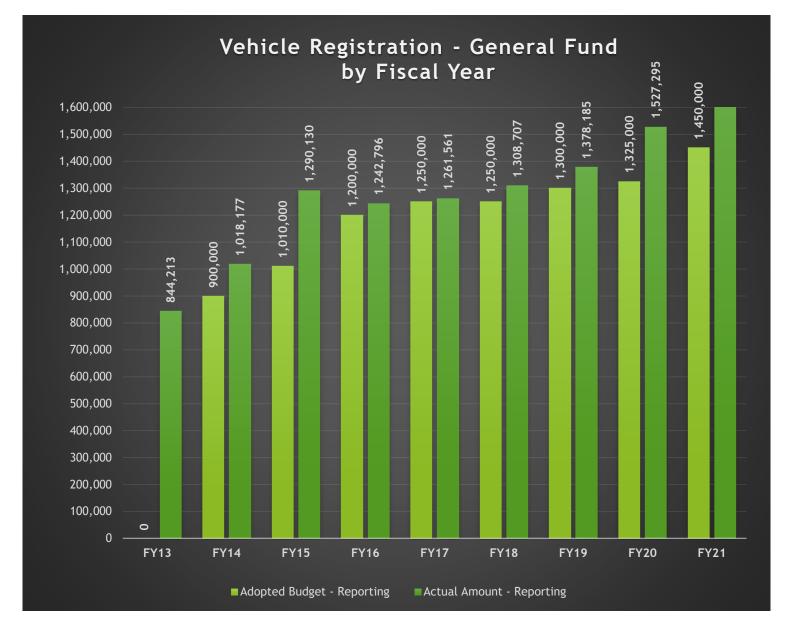

#### #4 Vehicle Registration (General Fund)

The Tax Assessor Collector remits a portion of the vehicle registration funds to the General Fund. This calculation is based on the Texas Transportation Code §502.1981. For more information on Vehicle Registration, please contact Daryl John, Tax Assessor-Collector. Please see the chart included in this report for historical budget and collections information.

3,974,297

236,516

495,494

342,203

392,178

2,618,982

| GL Account Code And Description | 100-499-00_300.7235 - Revenues Vehicle Registration |
|---------------------------------|-----------------------------------------------------|
| Process Status                  | Posted                                              |
| Fiscal Month                    | (Multiple Items)                                    |

| Row Labels           | Adopted Budget - Reporting | Actual Amount - Reporting |
|----------------------|----------------------------|---------------------------|
| Fiscal Calendar 2013 | 0                          | 844,213.49                |
| Fiscal Calendar 2014 | 900,000                    | 1,018,177.34              |
| Fiscal Calendar 2015 | 1,010,000                  | 1,290,129.81              |
| Fiscal Calendar 2016 | 1,200,000                  | 1,242,795.89              |
| Fiscal Calendar 2017 | 1,250,000                  | 1,261,561.26              |
| Fiscal Calendar 2018 | 1,250,000                  | 1,308,707.17              |
| Fiscal Calendar 2019 | 1,300,000                  | 1,378,185.13              |
| Fiscal Calendar 2020 | 1,325,000                  | 1,527,294.64              |
| Fiscal Calendar 2021 | 1,450,000                  | 1,758,719.23              |