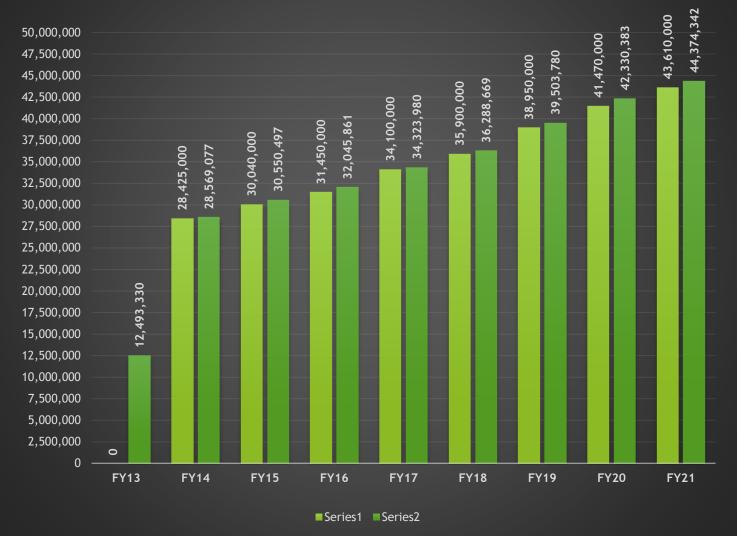

#### **#1 Property Taxes**

The County is different from other forms of local government in that it has limited sources of funding. The main funding source, and the only funding source directly controlled by the Commissioners Court, is property taxes. In the General Fund, Current Property Taxes (Maintenance and Operations, M&O) represent 69.6% of all revenue. Please see the chart included in this report for historical budget and collections information.

### Current Maintenance and Operation Property Taxes by Fiscal Year

| GL Account Code And Description | 100-409_300.7110 - Revenues Current Taxes / Real | Property |
|---------------------------------|--------------------------------------------------|----------|
| Process Status                  | Posted                                           |          |
| Fiscal Month                    | (Multiple Items)                                 |          |

| Row Labels           | Adopted Budget - Reporting | Actual Amount - Reporting |
|----------------------|----------------------------|---------------------------|
| Fiscal Calendar 2013 | 0                          | 12,493,329.74             |
| Fiscal Calendar 2014 | 28,425,000                 | 28,569,076.51             |
| Fiscal Calendar 2015 | 30,040,000                 | 30,550,496.53             |
| Fiscal Calendar 2016 | 31,450,000                 | 32,045,861.05             |
| Fiscal Calendar 2017 | 34,100,000                 | 34,323,979.52             |
| Fiscal Calendar 2018 | 35,900,000                 | 36,288,669.20             |
| Fiscal Calendar 2019 | 38,950,000                 | 39,503,780.25             |
| Fiscal Calendar 2020 | 41,470,000                 | 42,330,382.98             |
| Fiscal Calendar 2021 | 43,610,000                 | 44,374,342.37             |

## Guadalupe County Current Property Tax Collections - General Fund

|      |           | Curren    | Budget to Actual<br>Comparison |            |            |           |                             |                     |            |            |                          |       |
|------|-----------|-----------|--------------------------------|------------|------------|-----------|-----------------------------|---------------------|------------|------------|--------------------------|-------|
|      | October   | November  | %<br>collected<br>(Oct-Nov)    | December   | January    | February  | %<br>collected<br>(Oct-Feb) | March-<br>September | Total      | Budget     | Over/<br>Under<br>Budget | % +/- |
| 2021 | 252,946   | 3,334,380 | 8.2%                           | 21,851,727 | 12,520,155 | 4,594,884 | 97.6%                       | 1,820,249           | 44,374,342 | 43,610,000 | 764,342                  | 1.8%  |
| 2020 | 636,220   | 2,459,674 | 7.5%                           | 21,642,843 | 11,153,892 | 4,655,211 | 97.8%                       | 1,782,802           | 42,330,642 | 41,470,000 | 860,642                  | 2.1%  |
| 2019 | 1,109,636 | 2,034,750 | 8.1%                           | 17,326,909 | 13,070,187 | 4,350,992 | 97.3%                       | 1,611,305           | 39,503,780 | 38,950,000 | 553,780                  | 1.4%  |
| 2018 | 383,625   | 1,969,978 | 6.6%                           | 18,563,067 | 10,111,818 | 3,864,635 | 97.2%                       | 1,395,545           | 36,288,669 | 35,900,000 | 388,669                  | 1.1%  |
| 2017 | 1,691,285 | 1,552,429 | 9.5%                           | 17,296,921 | 8,026,639  | 4,229,470 | 96.2%                       | 1,527,236           | 34,323,980 | 34,100,000 | 223,980                  | 0.7%  |
| 2016 | 1,341,762 | 1,387,438 | 8.7%                           | 15,332,778 | 9,324,169  | 3,492,377 | 98.2%                       | 1,167,337           | 32,045,861 | 31,450,000 | 595,861                  | 1.9%  |
| 2015 | 1,546,618 | 1,085,732 | 8.8%                           | 14,689,801 | 9,591,036  | 2,521,968 | 98.0%                       | 1,115,341           | 30,550,497 | 30,040,000 | 510,497                  | 1.7%  |
| 2014 | 1,428,705 | 2,039,809 | 12.2%                          | 12,481,401 | 9,162,943  | 2,326,052 | 96.5%                       | 1,130,166           | 28,569,077 | 28,425,000 | 144,077                  | 0.5%  |
| 2013 | 1,512,841 | 1,892,299 | 12.0%                          | 12,317,304 | 9,285,513  | 1,922,751 | 95.2%                       | 1,285,067           | 28,215,774 | 28,276,000 | (60,226)                 | -0.2% |
| 2012 | 5,888,620 | 1,059,451 | 25.8%                          | 8,068,451  | 9,074,131  | 1,801,153 | 96.3%                       | 1,042,869           | 26,934,675 | 26,900,000 | 34,675                   | 0.1%  |
| 2011 | 5,486,762 | 1,050,367 | 25.1%                          | 8,096,809  | 7,138,803  | 2,867,233 | 94.8%                       | 1,583,710           | 26,223,685 | 26,000,000 | 223,685                  | 0.9%  |
| 2010 | 5,827,097 | 5,170,445 | 45.7%                          | 3,752,569  | 6,106,955  | 1,936,740 | 94.8%                       | 1,442,759           | 24,236,565 | 24,050,000 | 186,565                  | 0.8%  |
| 2009 | 1,282,039 | 8,456,422 | 42.0%                          | 4,288,212  | 5,939,351  | 1,766,037 | 93.7%                       | 1,466,219           | 23,198,279 | 23,200,000 | (1,721)                  | 0.0%  |
| 2008 | 4,603,015 | 4,274,998 | 42.3%                          | 2,913,668  | 6,252,321  | 1,443,197 | 92.9%                       | 1,144,983           | 20,632,182 | 20,970,000 | (337,818)                | -1.6% |
| 2007 | 4,003,585 | 3,383,085 | 41.0%                          | 2,675,189  | 5,171,693  | 1,759,360 | 94.4%                       | 1,358,586           | 18,351,498 | 18,000,000 | 351,498                  | 2.0%  |
| 2006 | 702,543   | 1,845,226 | 15.6%                          | 6,060,520  | 4,740,738  | 1,775,932 | 92.8%                       | 1,109,481           | 16,234,441 | 16,300,000 | (65,559)                 | -0.4% |
| 2005 | 1,021,279 | 969,782   | 12.9%                          | 5,954,503  | 4,491,575  | 1,343,484 | 89.5%                       | 949,167             | 14,729,790 | 15,395,000 | (665,210)                | -4.3% |
| 2004 | 4,716,736 | 1,480,924 | 45.2%                          | 1,410,990  | 4,880,948  | 385,337   | 94.0%                       | 814,333             | 13,689,269 | 13,700,000 | (10,731)                 | -0.1% |
| 2003 | 4,564,357 | 555,558   | 41.6%                          | 2,545,235  | 3,477,719  | 527,666   | 94.8%                       | 767,723             | 12,438,257 | 12,315,000 | 123,257                  | 1.0%  |
| 2002 | 2,355,033 | 2,386,590 | 43.2%                          | 1,351,056  | 3,742,846  | 431,162   | 93.6%                       | 704,484             | 10,971,172 | 10,970,000 | 1,172                    | 0.0%  |
| 2001 | 1,909,130 | 2,207,606 | 49.6%                          | 926,019    | 2,421,214  | 242,772   | 92.9%                       | 518,459             | 8,225,199  | 8,294,000  | (68,801)                 | -0.8% |