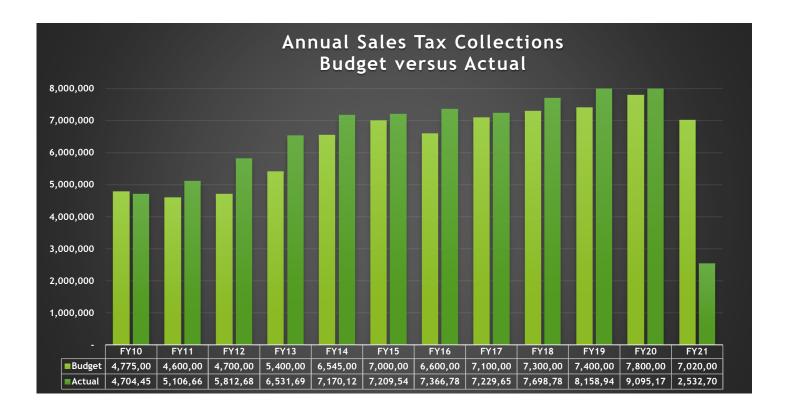

### #2 Sales Tax

Guadalupe County's 1/2 percent sales and use tax rate (.005) was effective January 1, 1988. Please see the chart included in this report for historical budget and collections information

### SALES TAX BY FISCAL YEAR

|        | FY10      | FY11      | FY12      | FY13      | FY14      | FY15      | FY16      | FY17      | FY18      | FY19      | FY20      | FY21      |
|--------|-----------|-----------|-----------|-----------|-----------|-----------|-----------|-----------|-----------|-----------|-----------|-----------|
| Budget | 4,775,000 | 4,600,000 | 4,700,000 | 5,400,000 | 6,545,000 | 7,000,000 | 6,600,000 | 7,100,000 | 7,300,000 | 7,400,000 | 7,800,000 | 7,020,000 |
| Actual | 4,704,453 | 5,106,660 | 5,812,687 | 6,531,693 | 7,170,123 | 7,209,540 | 7,366,785 | 7,229,655 | 7,698,786 | 8,158,940 | 9,095,170 | 2,532,706 |