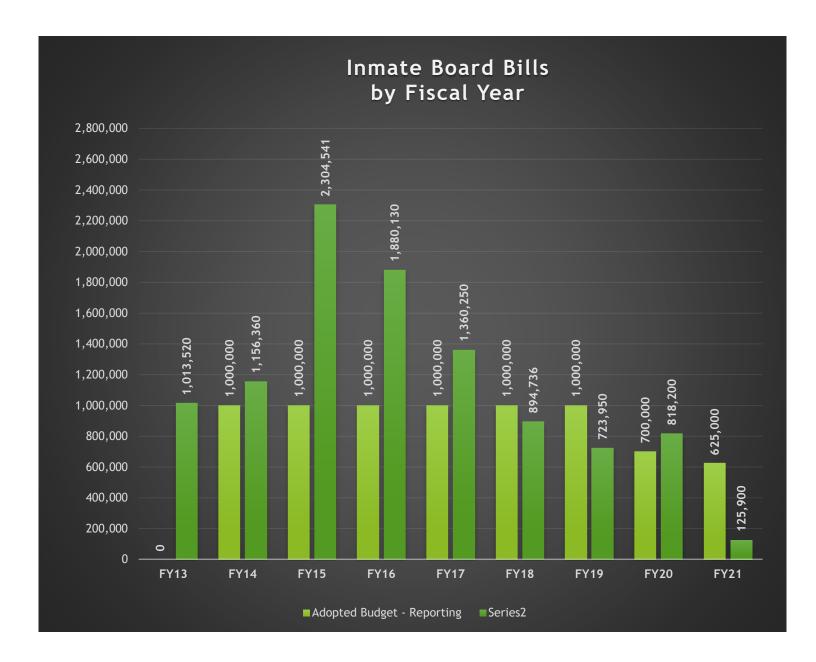

### **#5 Inmate Board Bills**

In 2001, in order to accommodate the growth in inmate population, the County completed construction on the new Law Enforcement Center which added approximately 400 beds to the Adult Detention Center (Jail). This additional bed space in the County Detention Facility has been rented out to other governmental entities (local and federal) in need of housing for their inmates. This "renting of bed space" is referred to as inmate board bills.

Inmate board bill revenue does fluctuate and depends on the needs of other jurisdictions; this revenue is not secured or guaranteed for any budget period. Please see the chart included in this report for historical budget and collections information.

GL Account Code And Description 100-570-00\_350.7470 - Intergovernmental Inmate Board Bills Process Status Posted (Multiple Items)

| Day Labela           | Adopted Dudget Deporting   | Actual Amount Deposition  |
|----------------------|----------------------------|---------------------------|
| Row Labels           | Adopted Budget - Reporting | Actual Amount - Reporting |
| Fiscal Calendar 2013 | 0                          | 1,013,520.00              |
| Fiscal Calendar 2014 | 1,000,000                  | 1,156,360.00              |
| Fiscal Calendar 2015 | 1,000,000                  | 2,304,540.50              |
| Fiscal Calendar 2016 | 1,000,000                  | 1,880,130.00              |
| Fiscal Calendar 2017 | 1,000,000                  | 1,360,250.00              |
| Fiscal Calendar 2018 | 1,000,000                  | 894,736.07                |
| Fiscal Calendar 2019 | 1,000,000                  | 723,950.00                |
| Fiscal Calendar 2020 | 700,000                    | 818,200.00                |
| Fiscal Calendar 2021 | 625,000                    | 125,900.00                |