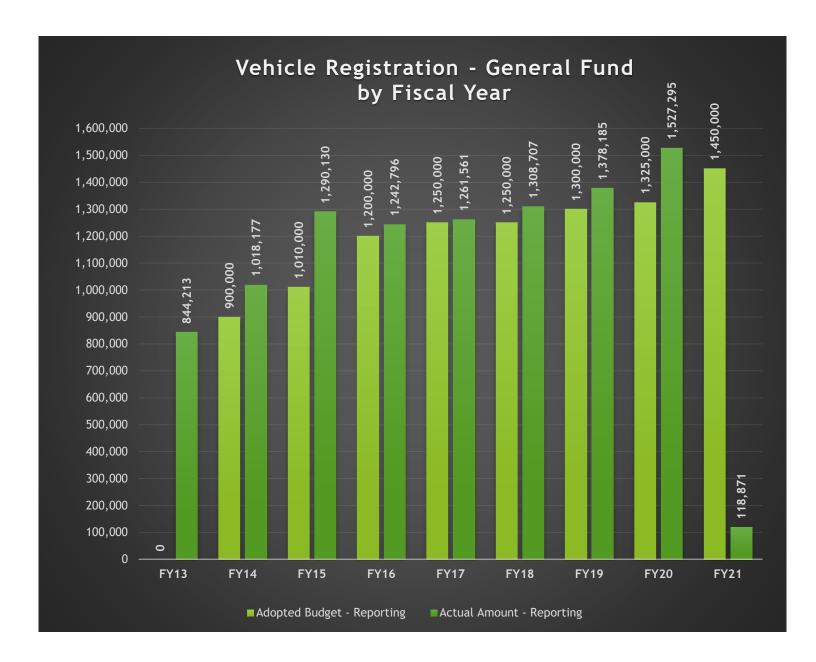

### **#4 Vehicle Registration (General Fund)**

The Tax Assessor Collector remits a portion of the vehicle registration funds to the General Fund. This calculation is based on the Texas Transportation Code §502.1981. For more information on Vehicle Registration, please contact Daryl John, Tax Assessor-Collector. Please see the chart included in this report for historical budget and collections information.

GL Account Code And Description

100-499-00\_300.7235 - Revenues Vehicle Registration
Process Status

Posted

Fiscal Month

(Multiple Items)

| Row Labels           | Adopted Budget - Reporting | Actual Amount - Reporting |
|----------------------|----------------------------|---------------------------|
| Fiscal Calendar 2013 | 0                          | 844,213.49                |
| Fiscal Calendar 2014 | 900,000                    | 1,018,177.34              |
| Fiscal Calendar 2015 | 1,010,000                  | 1,290,129.81              |
| Fiscal Calendar 2016 | 1,200,000                  | 1,242,795.89              |
| Fiscal Calendar 2017 | 1,250,000                  | 1,261,561.26              |
| Fiscal Calendar 2018 | 1,250,000                  | 1,308,707.17              |
| Fiscal Calendar 2019 | 1,300,000                  | 1,378,185.13              |
| Fiscal Calendar 2020 | 1,325,000                  | 1,527,294.64              |
| Fiscal Calendar 2021 | 1,450,000                  | 118,870.60                |