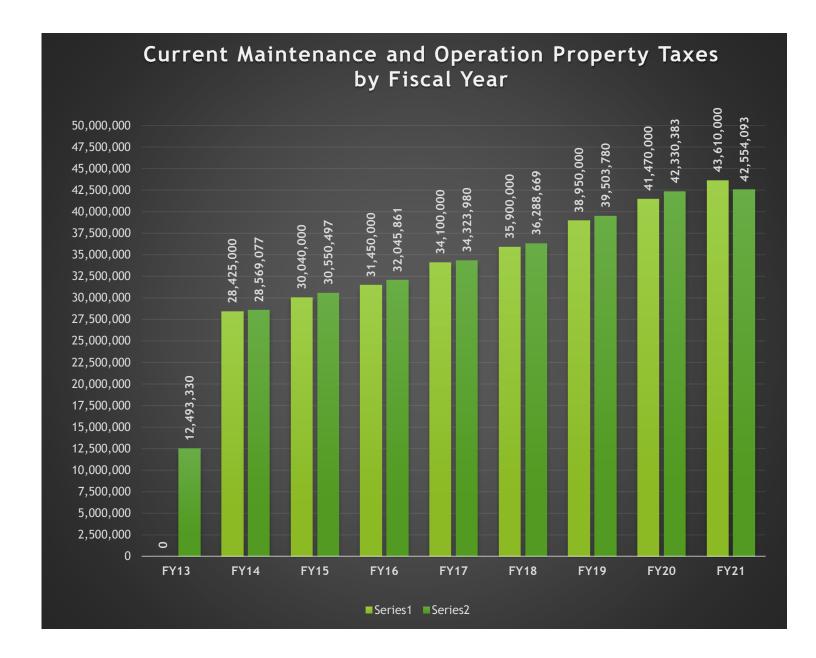

### **#1 Property Taxes**

The County is different from other forms of local government in that it has limited sources of funding. The main funding source, and the only funding source directly controlled by the Commissioners Court, is property taxes. In the General Fund, Current Property Taxes (Maintenance and Operations, M&O) represent 69.6% of all revenue. Please see the chart included in this report for historical budget and collections information.

GL Account Code And Description

100-409\_300.7110 - Revenues Current Taxes / Real Property
Process Status

Posted

(Multiple Items)

| Row Labels           | Adopted Budget - Reporting | Actual Amount - Reporting |
|----------------------|----------------------------|---------------------------|
| Fiscal Calendar 2013 | 0                          | 12,493,329.74             |
| Fiscal Calendar 2014 | 28,425,000                 | 28,569,076.51             |
| Fiscal Calendar 2015 | 30,040,000                 | 30,550,496.53             |
| Fiscal Calendar 2016 | 31,450,000                 | 32,045,861.05             |
| Fiscal Calendar 2017 | 34,100,000                 | 34,323,979.52             |
| Fiscal Calendar 2018 | 35,900,000                 | 36,288,669.20             |
| Fiscal Calendar 2019 | 38,950,000                 | 39,503,780.25             |
| Fiscal Calendar 2020 | 41,470,000                 | 42,330,382.98             |
| Fiscal Calendar 2021 | 43,610,000                 | 42,554,093.04             |

### Guadalupe County Current Property Tax Collections - General Fund

(Account Number: 100-409\_300.7110)

|      |           | Budget to Actual<br>Comparison |                             |            |            |           |                             |                     |            |            |                          |       |
|------|-----------|--------------------------------|-----------------------------|------------|------------|-----------|-----------------------------|---------------------|------------|------------|--------------------------|-------|
|      | October   | November                       | %<br>collected<br>(Oct-Nov) | December   | January    | February  | %<br>collected<br>(Oct-Feb) | March-<br>September | Total      | Budget     | Over/<br>Under<br>Budget | % +/- |
| 2021 | 252,946   | 3,334,380                      | 8.2%                        | 21,851,727 | 12,520,155 | 4,594,884 | 97.6%                       |                     | 42,554,093 | 43,610,000 | (1,055,907)              | -2.4% |
| 2020 | 636,220   | 2,459,674                      | 7.5%                        | 21,642,843 | 11,153,892 | 4,655,211 | 97.8%                       | 1,782,802           | 42,330,642 | 41,470,000 | 860,642                  | 2.1%  |
| 2019 | 1,109,636 | 2,034,750                      | 8.1%                        | 17,326,909 | 13,070,187 | 4,350,992 | 97.3%                       | 1,611,305           | 39,503,780 | 38,950,000 | 553,780                  | 1.4%  |
| 2018 | 383,625   | 1,969,978                      | 6.6%                        | 18,563,067 | 10,111,818 | 3,864,635 | 97.2%                       | 1,395,545           | 36,288,669 | 35,900,000 | 388,669                  | 1.1%  |
| 2017 | 1,691,285 | 1,552,429                      | 9.5%                        | 17,296,921 | 8,026,639  | 4,229,470 | 96.2%                       | 1,527,236           | 34,323,980 | 34,100,000 | 223,980                  | 0.7%  |
| 2016 | 1,341,762 | 1,387,438                      | 8.7%                        | 15,332,778 | 9,324,169  | 3,492,377 | 98.2%                       | 1,167,337           | 32,045,861 | 31,450,000 | 595,861                  | 1.9%  |
| 2015 | 1,546,618 | 1,085,732                      | 8.8%                        | 14,689,801 | 9,591,036  | 2,521,968 | 98.0%                       | 1,115,341           | 30,550,497 | 30,040,000 | 510,497                  | 1.7%  |
| 2014 | 1,428,705 | 2,039,809                      | 12.2%                       | 12,481,401 | 9,162,943  | 2,326,052 | 96.5%                       | 1,130,166           | 28,569,077 | 28,425,000 | 144,077                  | 0.5%  |
| 2013 | 1,512,841 | 1,892,299                      | 12.0%                       | 12,317,304 | 9,285,513  | 1,922,751 | 95.2%                       | 1,285,067           | 28,215,774 | 28,276,000 | (60,226)                 | -0.2% |
| 2012 | 5,888,620 | 1,059,451                      | 25.8%                       | 8,068,451  | 9,074,131  | 1,801,153 | 96.3%                       | 1,042,869           | 26,934,675 | 26,900,000 | 34,675                   | 0.1%  |
| 2011 | 5,486,762 | 1,050,367                      | 25.1%                       | 8,096,809  | 7,138,803  | 2,867,233 | 94.8%                       | 1,583,710           | 26,223,685 | 26,000,000 | 223,685                  | 0.9%  |
| 2010 | 5,827,097 | 5,170,445                      | 45.7%                       | 3,752,569  | 6,106,955  | 1,936,740 | 94.8%                       | 1,442,759           | 24,236,565 | 24,050,000 | 186,565                  | 0.8%  |
| 2009 | 1,282,039 | 8,456,422                      | 42.0%                       | 4,288,212  | 5,939,351  | 1,766,037 | 93.7%                       | 1,466,219           | 23,198,279 | 23,200,000 | (1,721)                  | 0.0%  |
| 2008 | 4,603,015 | 4,274,998                      | 42.3%                       | 2,913,668  | 6,252,321  | 1,443,197 | 92.9%                       | 1,144,983           | 20,632,182 | 20,970,000 | (337,818)                | -1.6% |
| 2007 | 4,003,585 | 3,383,085                      | 41.0%                       | 2,675,189  | 5,171,693  | 1,759,360 | 94.4%                       | 1,358,586           | 18,351,498 | 18,000,000 | 351,498                  | 2.0%  |
| 2006 | 702,543   | 1,845,226                      | 15.6%                       | 6,060,520  | 4,740,738  | 1,775,932 | 92.8%                       | 1,109,481           | 16,234,441 | 16,300,000 | (65,559)                 | -0.4% |
| 2005 | 1,021,279 | 969,782                        | 12.9%                       | 5,954,503  | 4,491,575  | 1,343,484 | 89.5%                       | 949,167             | 14,729,790 | 15,395,000 | (665,210)                | -4.3% |
| 2004 | 4,716,736 | 1,480,924                      | 45.2%                       | 1,410,990  | 4,880,948  | 385,337   | 94.0%                       | 814,333             | 13,689,269 | 13,700,000 | (10,731)                 | -0.1% |
| 2003 | 4,564,357 | 555,558                        | 41.6%                       | 2,545,235  | 3,477,719  | 527,666   | 94.8%                       | 767,723             | 12,438,257 | 12,315,000 | 123,257                  | 1.0%  |
| 2002 | 2,355,033 | 2,386,590                      | 43.2%                       | 1,351,056  | 3,742,846  | 431,162   | 93.6%                       | 704,484             | 10,971,172 | 10,970,000 | 1,172                    | 0.0%  |
| 2001 | 1,909,130 | 2,207,606                      | 49.6%                       | 926,019    | 2,421,214  | 242,772   | 92.9%                       | 518,459             | 8,225,199  | 8,294,000  | (68,801)                 | -0.8% |