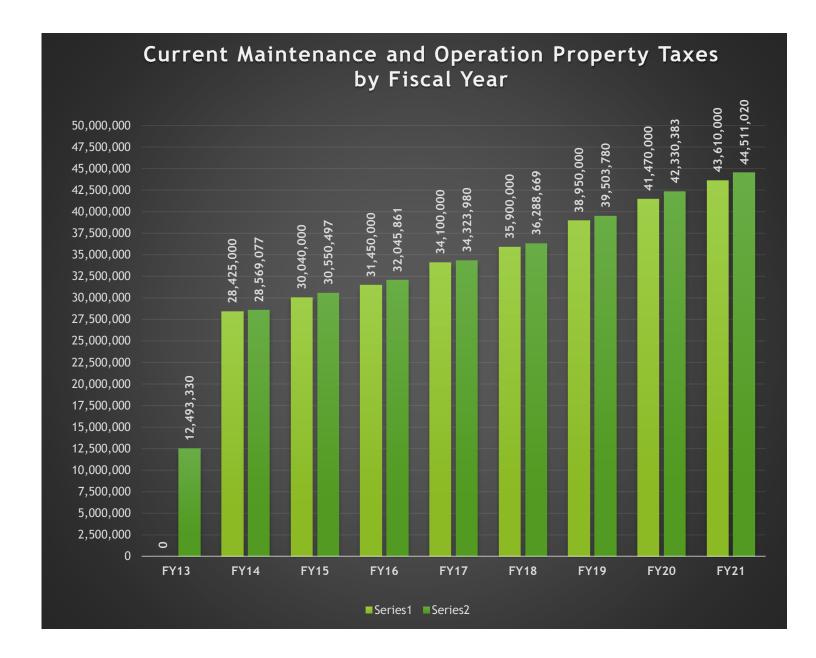

#### **#1 Property Taxes**

The County is different from other forms of local government in that it has limited sources of funding. The main funding source, and the only funding source directly controlled by the Commissioners Court, is property taxes. In the General Fund, Current Property Taxes (Maintenance and Operations, M&O) represent 69.6% of all revenue. Please see the chart included in this report for historical budget and collections information.

GL Account Code And Description

100-409\_300.7110 - Revenues Current Taxes / Real Property
Process Status

Posted

(Multiple Items)

| Row Labels           | Adopted Budget - Reporting | Actual Amount - Reporting |
|----------------------|----------------------------|---------------------------|
| Fiscal Calendar 2013 | 0                          | 12,493,329.74             |
| Fiscal Calendar 2014 | 28,425,000                 | 28,569,076.51             |
| Fiscal Calendar 2015 | 30,040,000                 | 30,550,496.53             |
| Fiscal Calendar 2016 | 31,450,000                 | 32,045,861.05             |
| Fiscal Calendar 2017 | 34,100,000                 | 34,323,979.52             |
| Fiscal Calendar 2018 | 35,900,000                 | 36,288,669.20             |
| Fiscal Calendar 2019 | 38,950,000                 | 39,503,780.25             |
| Fiscal Calendar 2020 | 41,470,000                 | 42,330,382.98             |
| Fiscal Calendar 2021 | 43,610,000                 | 44,511,020.36             |

## **Guadalupe County Current Property Tax Collections - General Fund**

(Account Number: 100-409\_300.7110)

|      |           | Curren    | t Prop                      | erty Tax C | ollections | by Month  | by Fis                      | cal Year            |            |            | t to Actua      | ıl    |
|------|-----------|-----------|-----------------------------|------------|------------|-----------|-----------------------------|---------------------|------------|------------|-----------------|-------|
|      |           |           |                             |            |            |           |                             |                     |            |            | Over/           |       |
|      | October   | November  | %<br>collected<br>(Oct-Nov) | December   | January    | February  | %<br>collected<br>(Oct-Feb) | March-<br>September | Total      | Budget     | Under<br>Budget | % +/- |
| 2021 | 252,946   | 3,334,380 | 8.2%                        | 21,851,727 | 12,520,155 | 4,594,884 | 97.6%                       | 1,956,927           | 44,511,020 | 43,610,000 | 901,020         | 2.1%  |
| 2020 | 636,220   | 2,459,674 | 7.5%                        | 21,642,843 | 11,153,892 | 4,655,211 | 97.8%                       | 1,782,802           | 42,330,642 | 41,470,000 | 860,642         | 2.1%  |
| 2019 | 1,109,636 | 2,034,750 | 8.1%                        | 17,326,909 | 13,070,187 | 4,350,992 | 97.3%                       | 1,611,305           | 39,503,780 | 38,950,000 | 553,780         | 1.4%  |
| 2018 | 383,625   | 1,969,978 | 6.6%                        | 18,563,067 | 10,111,818 | 3,864,635 | 97.2%                       | 1,395,545           | 36,288,669 | 35,900,000 | 388,669         | 1.1%  |
| 2017 | 1,691,285 | 1,552,429 | 9.5%                        | 17,296,921 | 8,026,639  | 4,229,470 | 96.2%                       | 1,527,236           | 34,323,980 | 34,100,000 | 223,980         | 0.7%  |
| 2016 | 1,341,762 | 1,387,438 | 8.7%                        | 15,332,778 | 9,324,169  | 3,492,377 | 98.2%                       | 1,167,337           | 32,045,861 | 31,450,000 | 595,861         | 1.9%  |
| 2015 | 1,546,618 | 1,085,732 | 8.8%                        | 14,689,801 | 9,591,036  | 2,521,968 | 98.0%                       | 1,115,341           | 30,550,497 | 30,040,000 | 510,497         | 1.7%  |
| 2014 | 1,428,705 | 2,039,809 | 12.2%                       | 12,481,401 | 9,162,943  | 2,326,052 | 96.5%                       | 1,130,166           | 28,569,077 | 28,425,000 | 144,077         | 0.5%  |
| 2013 | 1,512,841 | 1,892,299 | 12.0%                       | 12,317,304 | 9,285,513  | 1,922,751 | 95.2%                       | 1,285,067           | 28,215,774 | 28,276,000 | (60,226)        | -0.2% |
| 2012 | 5,888,620 | 1,059,451 | 25.8%                       | 8,068,451  | 9,074,131  | 1,801,153 | 96.3%                       | 1,042,869           | 26,934,675 | 26,900,000 | 34,675          | 0.1%  |
| 2011 | 5,486,762 | 1,050,367 | 25.1%                       | 8,096,809  | 7,138,803  | 2,867,233 | 94.8%                       | 1,583,710           | 26,223,685 | 26,000,000 | 223,685         | 0.9%  |
| 2010 | 5,827,097 | 5,170,445 | 45.7%                       | 3,752,569  | 6,106,955  | 1,936,740 | 94.8%                       | 1,442,759           | 24,236,565 | 24,050,000 | 186,565         | 0.8%  |
| 2009 | 1,282,039 | 8,456,422 | 42.0%                       | 4,288,212  | 5,939,351  | 1,766,037 | 93.7%                       | 1,466,219           | 23,198,279 | 23,200,000 | (1,721)         | 0.0%  |
| 2008 | 4,603,015 | 4,274,998 | 42.3%                       | 2,913,668  | 6,252,321  | 1,443,197 | 92.9%                       | 1,144,983           | 20,632,182 | 20,970,000 | (337,818)       | -1.6% |
| 2007 | 4,003,585 | 3,383,085 | 41.0%                       | 2,675,189  | 5,171,693  | 1,759,360 | 94.4%                       | 1,358,586           | 18,351,498 | 18,000,000 | 351,498         | 2.0%  |
| 2006 | 702,543   | 1,845,226 | 15.6%                       | 6,060,520  | 4,740,738  | 1,775,932 | 92.8%                       | 1,109,481           | 16,234,441 | 16,300,000 | (65,559)        | -0.4% |
| 2005 | 1,021,279 | 969,782   | 12.9%                       | 5,954,503  | 4,491,575  | 1,343,484 | 89.5%                       | 949,167             | 14,729,790 | 15,395,000 | (665,210)       | -4.3% |
| 2004 | 4,716,736 | 1,480,924 | 45.2%                       | 1,410,990  | 4,880,948  | 385,337   | 94.0%                       | 814,333             | 13,689,269 | 13,700,000 | (10,731)        | -0.1% |
| 2003 | 4,564,357 | 555,558   | 41.6%                       | 2,545,235  | 3,477,719  | 527,666   | 94.8%                       | 767,723             | 12,438,257 | 12,315,000 | 123,257         | 1.0%  |
| 2002 | 2,355,033 | 2,386,590 | 43.2%                       | 1,351,056  | 3,742,846  | 431,162   | 93.6%                       | 704,484             | 10,971,172 | 10,970,000 | 1,172           | 0.0%  |
| 2001 | 1,909,130 | 2,207,606 | 49.6%                       | 926,019    | 2,421,214  | 242,772   | 92.9%                       | 518,459             | 8,225,199  | 8,294,000  | (68,801)        | -0.8% |