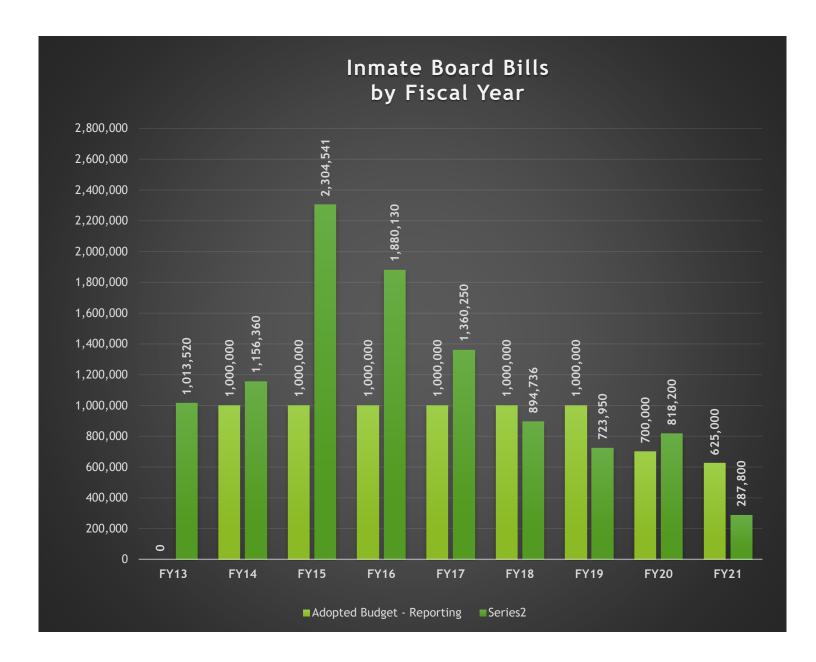

#### **#5 Inmate Board Bills**

In 2001, in order to accommodate the growth in inmate population, the County completed construction on the new Law Enforcement Center which added approximately 400 beds to the Adult Detention Center (Jail). This additional bed space in the County Detention Facility has been rented out to other governmental entities (local and federal) in need of housing for their inmates. This "renting of bed space" is referred to as inmate board bills.

Inmate board bill revenue does fluctuate and depends on the needs of other jurisdictions; this revenue is not secured or guaranteed for any budget period. Please see the chart included in this report for historical budget and collections information.

GL Account Code And Description 100-570-00\_350.7470 - Intergovernmental Inmate Board Bills Process Status Posted (Multiple Items)

| Row Labels           | Adopted Budget Departing   | Actual Amount Departing   |
|----------------------|----------------------------|---------------------------|
| Row Labels           | Adopted Budget - Reporting | Actual Amount - Reporting |
| Fiscal Calendar 2013 | 0                          | 1,013,520.00              |
| Fiscal Calendar 2014 | 1,000,000                  | 1,156,360.00              |
| Fiscal Calendar 2015 | 1,000,000                  | 2,304,540.50              |
| Fiscal Calendar 2016 | 1,000,000                  | 1,880,130.00              |
| Fiscal Calendar 2017 | 1,000,000                  | 1,360,250.00              |
| Fiscal Calendar 2018 | 1,000,000                  | 894,736.07                |
| Fiscal Calendar 2019 | 1,000,000                  | 723,950.00                |
| Fiscal Calendar 2020 | 700,000                    | 818,200.00                |
| Fiscal Calendar 2021 | 625,000                    | 287,800.00                |