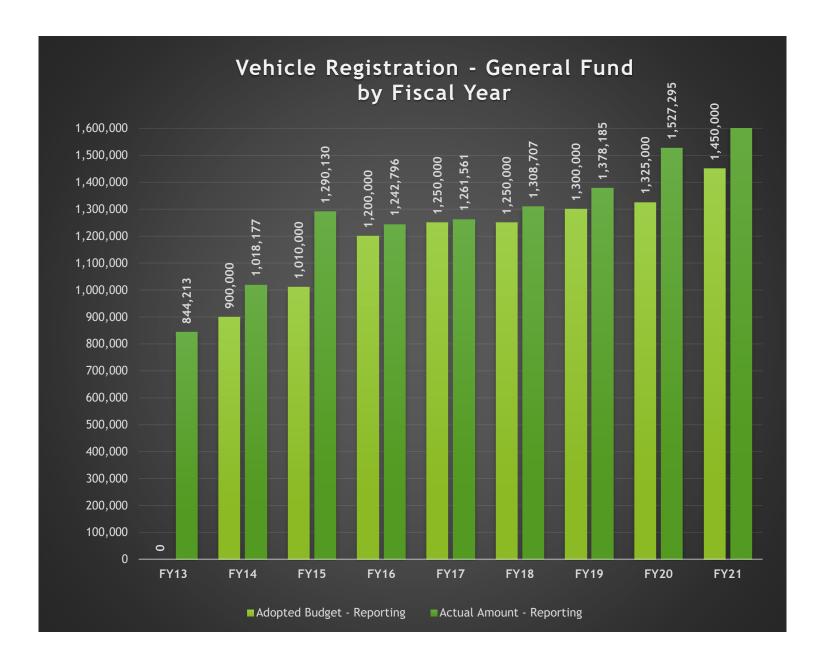

#### **#4 Vehicle Registration (General Fund)**

The Tax Assessor Collector remits a portion of the vehicle registration funds to the General Fund. This calculation is based on the Texas Transportation Code §502.1981. For more information on Vehicle Registration, please contact Daryl John, Tax Assessor-Collector. Please see the chart included in this report for historical budget and collections information.

GL Account Code And Description

100-499-00\_300.7235 - Revenues Vehicle Registration
Process Status

Posted

Fiscal Month

(Multiple Items)

| Row Labels           | Adopted Budget - Reporting | Actual Amount - Reporting |
|----------------------|----------------------------|---------------------------|
| Fiscal Calendar 2013 | 0                          | 844,213.49                |
| Fiscal Calendar 2014 | 900,000                    | 1,018,177.34              |
| Fiscal Calendar 2015 | 1,010,000                  | 1,290,129.81              |
| Fiscal Calendar 2016 | 1,200,000                  | 1,242,795.89              |
| Fiscal Calendar 2017 | 1,250,000                  | 1,261,561.26              |
| Fiscal Calendar 2018 | 1,250,000                  | 1,308,707.17              |
| Fiscal Calendar 2019 | 1,300,000                  | 1,378,185.13              |
| Fiscal Calendar 2020 | 1,325,000                  | 1,527,294.64              |
| Fiscal Calendar 2021 | 1,450,000                  | 1,792,402.53              |