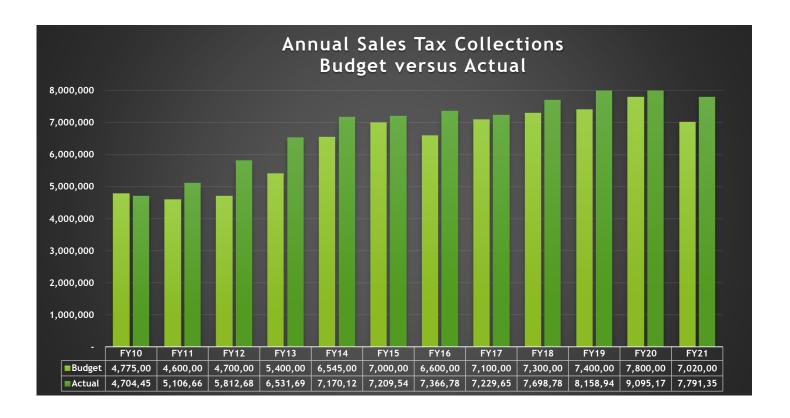

#### #2 Sales Tax

Guadalupe County's 1/2 percent sales and use tax rate (.005) was effective January 1, 1988. Please see the chart included in this report for historical budget and collections information

### Sales Tax History by Month Remitted to County

| Month Collected /<br>Month Remitted | FY10       | FY11       | FY12       | FY13       | FY14       | FY15       | FY16       | FY17       | FY18       | FY19       | FY20       | FY21       |
|-------------------------------------|------------|------------|------------|------------|------------|------------|------------|------------|------------|------------|------------|------------|
| OCT / DEC                           | \$ 348,805 | \$ 371,938 | \$ 439,045 | \$ 493,420 | \$ 538,296 | \$ 607,447 | \$ 630,243 | \$ 587,086 | \$ 574,347 | \$ 653,451 | \$ 702,868 | \$ 753,002 |
| NOV / JAN                           | 346,005    | 382,270    | 430,643    | 494,588    | 481,516    | 505,915    | 547,227    | 602,072    | 608,342    | 583,109    | 677,383    | 753,557    |
| DEC / FEB                           | 475,600    | 534,297    | 488,604    | 680,186    | 726,937    | 748,195    | 789,474    | 627,063    | 762,858    | 807,211    | 926,412    | 1,026,147  |
| JAN / MAR                           | 326,067    | 357,560    | 396,963    | 448,163    | 501,161    | 507,457    | 530,642    | 582,195    | 322,758    | 627,327    | 695,334    | 774,772    |
| FEB / APR                           | 330,724    | 319,326    | 388,922    | 468,814    | 561,845    | 494,746    | 464,505    | 488,896    | 561,696    | 657,029    | 627,819    | 637,177    |
| MAR / MAY                           | 460,873    | 514,187    | 583,289    | 627,676    | 700,788    | 671,603    | 691,424    | 654,166    | 789,051    | 728,004    | 791,319    | 1,018,853  |
| APR / JUN                           | 368,662    | 406,277    | 466,522    | 540,830    | 671,146    | 588,818    | 563,016    | 562,148    | 628,901    | 646,564    | 720,529    | 882,335    |
| MAY / JUL                           | 373,210    | 412,771    | 491,571    | 525,020    | 530,660    | 548,496    | 570,375    | 576,814    | 636,345    | 662,830    | 759,148    | 853,432    |
| JUN / AUG                           | 475,708    | 499,670    | 538,575    | 576,638    | 654,060    | 725,442    | 710,861    | 723,462    | 737,492    | 730,670    | 897,241    | 1,092,076  |
| JUL / SEP                           | 394,910    | 385,140    | 530,894    | 535,094    | 604,227    | 602,532    | 651,228    | 583,853    | 641,015    | 690,057    | 740,239    |            |
| AUG / OCT                           | 375,173    | 457,681    | 534,330    | 543,168    | 575,744    | 537,920    | 570,706    | 585,450    | 697,312    | 663,725    | 700,718    |            |
| SEP / NOV                           | 428,715    | 465,543    | 523,329    | 598,095    | 623,744    | 670,970    | 647,085    | 656,452    | 738,668    | 708,962    | 856,161    |            |
| TOTAL                               | 4,704,453  | 5,106,660  | 5,812,687  | 6,531,693  | 7,170,123  | 7,209,540  | 7,366,785  | 7,229,655  | 7,698,786  | 8,158,940  | 9,095,170  | 7,791,351  |

#### SALES TAX BY FISCAL YEAR

|        | FY10      | FY11      | FY12      | FY13      | FY14      | FY15      | FY16      | FY17      | FY18      | FY19      | FY20      | FY21      |
|--------|-----------|-----------|-----------|-----------|-----------|-----------|-----------|-----------|-----------|-----------|-----------|-----------|
| Budget | 4,775,000 | 4,600,000 | 4,700,000 | 5,400,000 | 6,545,000 | 7,000,000 | 6,600,000 | 7,100,000 | 7,300,000 | 7,400,000 | 7,800,000 | 7,020,000 |
| Actual | 4,704,453 | 5,106,660 | 5,812,687 | 6,531,693 | 7,170,123 | 7,209,540 | 7,366,785 | 7,229,655 | 7,698,786 | 8,158,940 | 9,095,170 | 7,791,351 |