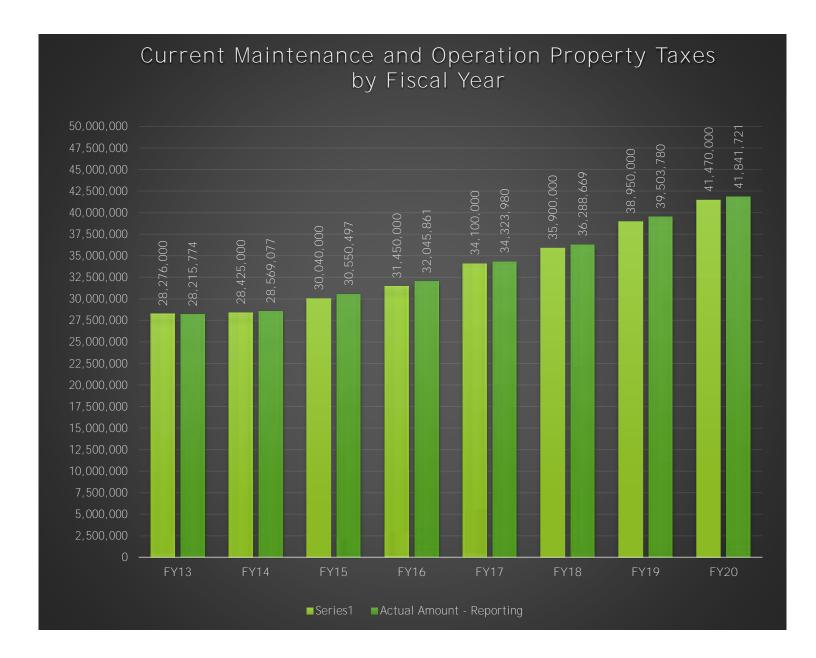

#### **#1 Property Taxes**

The County is different from other forms of local government in that it has limited sources of funding. The main funding source, and the only funding source directly controlled by the Commissioners Court, is property taxes. In the General Fund, Current Property Taxes (Maintenance and Operations, M&O) represent 69.6% of all revenue. Please see the chart included in this report for historical budget and collections information.

GL Account Code And Description

100-409\_300.7110 - Revenues Current Taxes / Real Property
Process Status

Posted

(Multiple Items)

| Row Labels           | Adopted Budget - Reporting | Actual Amount - Reporting |
|----------------------|----------------------------|---------------------------|
| Fiscal Calendar 2013 | 28,276,000                 | 28,215,773.53             |
| Fiscal Calendar 2014 | 28,425,000                 | 28,569,076.51             |
| Fiscal Calendar 2015 | 30,040,000                 | 30,550,496.53             |
| Fiscal Calendar 2016 | 31,450,000                 | 32,045,861.05             |
| Fiscal Calendar 2017 | 34,100,000                 | 34,323,979.52             |
| Fiscal Calendar 2018 | 35,900,000                 | 36,288,669.20             |
| Fiscal Calendar 2019 | 38,950,000                 | 39,503,780.25             |
| Fiscal Calendar 2020 | 41,470,000                 | 41,841,721.47             |

### Guadalupe County Current Property Tax Collections - General Fund

(Account Number: 100-409\_300.7110)

|      |           | Curren    | t Prop                      | erty Tax C | ollections | Budget to Actual<br>Comparison |                             |                     |            |            |                          |       |
|------|-----------|-----------|-----------------------------|------------|------------|--------------------------------|-----------------------------|---------------------|------------|------------|--------------------------|-------|
|      | October   | November  | %<br>collected<br>(Oct-Nov) | December   | January    | February                       | %<br>collected<br>(Oct-Feb) | March-<br>September | Total      | Budget     | Over/<br>Under<br>Budget | % +/- |
| 2020 | 636,220   | 2,459,674 | 7.5%                        | 21,642,843 | 11,153,892 | 4,655,211                      | 97.8%                       | 1,293,881           | 41,841,721 | 41,470,000 | 371,721                  | 0.9%  |
| 2019 | 1,109,636 | 2,034,750 | 8.1%                        | 17,326,909 | 13,070,187 | 4,350,992                      | 97.3%                       | 1,611,305           | 39,503,780 | 38,950,000 | 553,780                  | 1.4%  |
| 2018 | 383,625   | 1,969,978 | 6.6%                        | 18,563,067 | 10,111,818 | 3,864,635                      | 97.2%                       | 1,395,545           | 36,288,669 | 35,900,000 | 388,669                  | 1.1%  |
| 2017 | 1,691,285 | 1,552,429 | 9.5%                        | 17,296,921 | 8,026,639  | 4,229,470                      | 96.2%                       | 1,527,236           | 34,323,980 | 34,100,000 | 223,980                  | 0.7%  |
| 2016 | 1,341,762 | 1,387,438 | 8.7%                        | 15,332,778 | 9,324,169  | 3,492,377                      | 98.2%                       | 1,167,337           | 32,045,861 | 31,450,000 | 595,861                  | 1.9%  |
| 2015 | 1,546,618 | 1,085,732 | 8.8%                        | 14,689,801 | 9,591,036  | 2,521,968                      | 98.0%                       | 1,115,341           | 30,550,497 | 30,040,000 | 510,497                  | 1.7%  |
| 2014 | 1,428,705 | 2,039,809 | 12.2%                       | 12,481,401 | 9,162,943  | 2,326,052                      | 96.5%                       | 1,130,166           | 28,569,077 | 28,425,000 | 144,077                  | 0.5%  |
| 2013 | 1,512,841 | 1,892,299 | 12.0%                       | 12,317,304 | 9,285,513  | 1,922,751                      | 95.2%                       | 1,285,067           | 28,215,774 | 28,276,000 | (60,226)                 | -0.2% |
| 2012 | 5,888,620 | 1,059,451 | 25.8%                       | 8,068,451  | 9,074,131  | 1,801,153                      | 96.3%                       | 1,042,869           | 26,934,675 | 26,900,000 | 34,675                   | 0.1%  |
| 2011 | 5,486,762 | 1,050,367 | 25.1%                       | 8,096,809  | 7,138,803  | 2,867,233                      | 94.8%                       | 1,583,710           | 26,223,685 | 26,000,000 | 223,685                  | 0.9%  |
| 2010 | 5,827,097 | 5,170,445 | 45.7%                       | 3,752,569  | 6,106,955  | 1,936,740                      | 94.8%                       | 1,442,759           | 24,236,565 | 24,050,000 | 186,565                  | 0.8%  |
| 2009 | 1,282,039 | 8,456,422 | 42.0%                       | 4,288,212  | 5,939,351  | 1,766,037                      | 93.7%                       | 1,466,219           | 23,198,279 | 23,200,000 | (1,721)                  | 0.0%  |
| 2008 | 4,603,015 | 4,274,998 | 42.3%                       | 2,913,668  | 6,252,321  | 1,443,197                      | 92.9%                       | 1,144,983           | 20,632,182 | 20,970,000 | (337,818)                | -1.6% |
| 2007 | 4,003,585 | 3,383,085 | 41.0%                       | 2,675,189  | 5,171,693  | 1,759,360                      | 94.4%                       | 1,358,586           | 18,351,498 | 18,000,000 | 351,498                  | 2.0%  |
| 2006 | 702,543   | 1,845,226 | 15.6%                       | 6,060,520  | 4,740,738  | 1,775,932                      | 92.8%                       | 1,109,481           | 16,234,441 | 16,300,000 | (65,559)                 | -0.4% |
| 2005 | 1,021,279 | 969,782   | 12.9%                       | 5,954,503  | 4,491,575  | 1,343,484                      | 89.5%                       | 949,167             | 14,729,790 | 15,395,000 | (665,210)                | -4.3% |
| 2004 | 4,716,736 | 1,480,924 | 45.2%                       | 1,410,990  | 4,880,948  | 385,337                        | 94.0%                       | 814,333             | 13,689,269 | 13,700,000 | (10,731)                 | -0.1% |
| 2003 | 4,564,357 | 555,558   | 41.6%                       | 2,545,235  | 3,477,719  | 527,666                        | 94.8%                       | 767,723             | 12,438,257 | 12,315,000 | 123,257                  | 1.0%  |
| 2002 | 2,355,033 | 2,386,590 | 43.2%                       | 1,351,056  | 3,742,846  | 431,162                        | 93.6%                       | 704,484             | 10,971,172 | 10,970,000 | 1,172                    | 0.0%  |
| 2001 | 1,909,130 | 2,207,606 | 49.6%                       | 926,019    | 2,421,214  | 242,772                        | 92.9%                       | 518,459             | 8,225,199  | 8,294,000  | (68,801)                 | -0.8% |