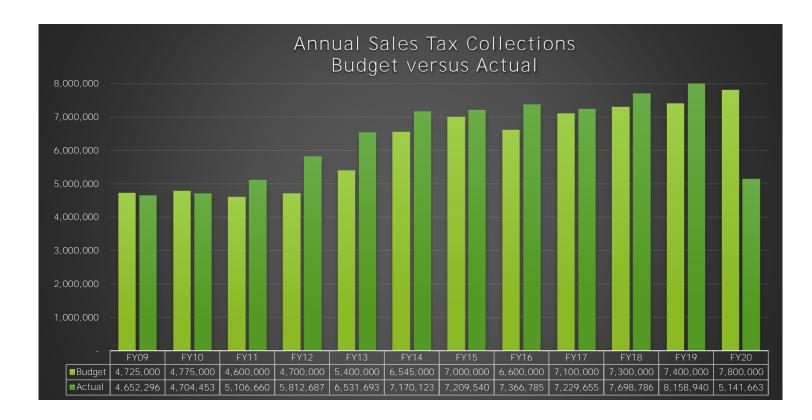

#### #2 Sales Tax

Guadalupe County's 1/2 percent sales and use tax rate (.005) was effective January 1, 1988. Please see the chart included in this report for historical budget and collections information

#### SALES TAX BY FISCAL YEAR

7,170,123

7,209,540

7,366,785

7,229,655

7,698,786

8,158,940

5,141,663

|        | FY09      | FY10      | FY11      | FY12      | FY13      | FY14      | FY15      | FY16      | FY17      | FY18      | FY19      | FY20      |
|--------|-----------|-----------|-----------|-----------|-----------|-----------|-----------|-----------|-----------|-----------|-----------|-----------|
| Budget | 4,725,000 | 4,775,000 | 4,600,000 | 4,700,000 | 5,400,000 | 6,545,000 | 7,000,000 | 6,600,000 | 7,100,000 | 7,300,000 | 7,400,000 | 7,800,000 |
| Actual | 4,652,296 | 4,704,453 | 5,106,660 | 5,812,687 | 6,531,693 | 7,170,123 | 7,209,540 | 7,366,785 | 7,229,655 | 7,698,786 | 8,158,940 | 5,141,663 |