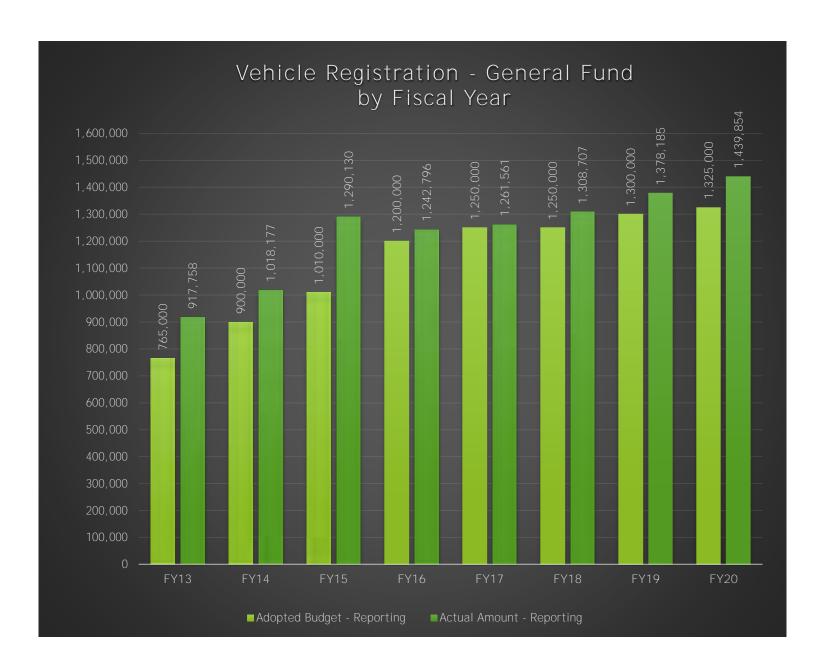

#### **#4 Vehicle Registration (General Fund)**

The Tax Assessor Collector remits a portion of the vehicle registration funds to the General Fund. This calculation is based on the Texas Transportation Code §502.1981. For more information on Vehicle Registration, please contact Daryl John, Tax Assessor-Collector. Please see the chart included in this report for historical budget and collections information.

GL Account Code And Description Process Status Fiscal Month 100-499-00\_300.7235 - Revenues Vehicle Registration Posted

(Multiple Items)

**Row Labels Adopted Budget - Reporting Actual Amount - Reporting** Fiscal Calendar 2013 765,000 917,757.55 Fiscal Calendar 2014 900,000 1,018,177.34 Fiscal Calendar 2015 1,010,000 1,290,129.81 Fiscal Calendar 2016 1,200,000 1,242,795.89 Fiscal Calendar 2017 1,250,000 1,261,561.26 Fiscal Calendar 2018 1,250,000 1,308,707.17 Fiscal Calendar 2019 1,300,000 1,378,185.13 1,439,853.89 Fiscal Calendar 2020 1,325,000