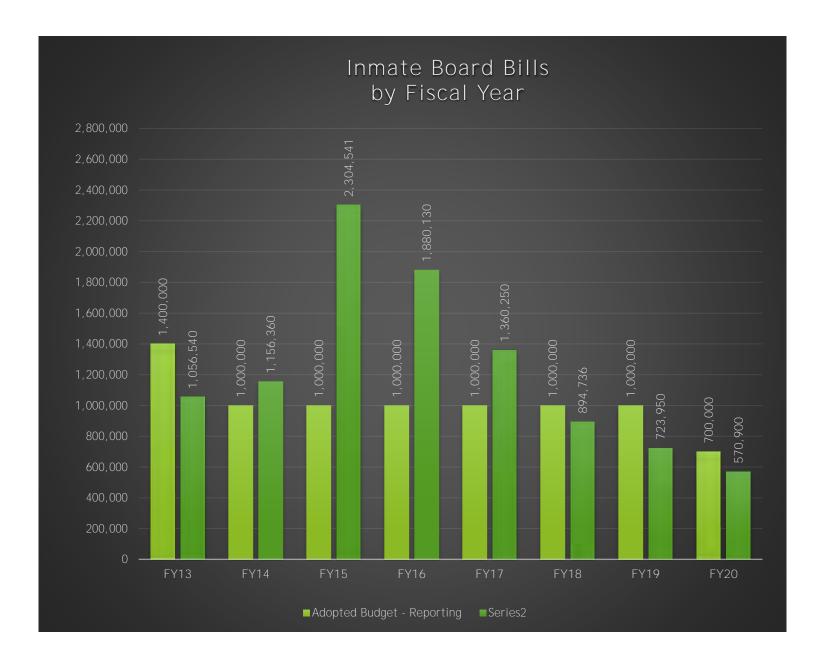

#### **#5 Inmate Board Bills**

In 2001, in order to accommodate the growth in inmate population, the County completed construction on the new Law Enforcement Center which added approximately 400 beds to the Adult Detention Center (Jail). This additional bed space in the County Detention Facility has been rented out to other governmental entities (local and federal) in need of housing for their inmates. This "renting of bed space" is referred to as inmate board bills.

Inmate board bill revenue does fluctuate and depends on the needs of other jurisdictions; this revenue is not secured or guaranteed for any budget period. Please see the chart included in this report for historical budget and collections information.

GL Account Code And Description 100-570-00\_350.7470 - Intergovernmental Inmate Board Bills Process Status Posted (Multiple Items)

| Row Labels           | Adopted Budget - Reporting | Actual Amount - Reporting |
|----------------------|----------------------------|---------------------------|
| Fiscal Calendar 2013 | 1,400,000                  | 1,056,540.00              |
| Fiscal Calendar 2014 | 1,000,000                  | 1,156,360.00              |
| Fiscal Calendar 2015 | 1,000,000                  | 2,304,540.50              |
| Fiscal Calendar 2016 | 1,000,000                  | 1,880,130.00              |
| Fiscal Calendar 2017 | 1,000,000                  | 1,360,250.00              |
| Fiscal Calendar 2018 | 1,000,000                  | 894,736.07                |
| Fiscal Calendar 2019 | 1,000,000                  | 723,950.00                |
| Fiscal Calendar 2020 | 700,000                    | 570,900.00                |